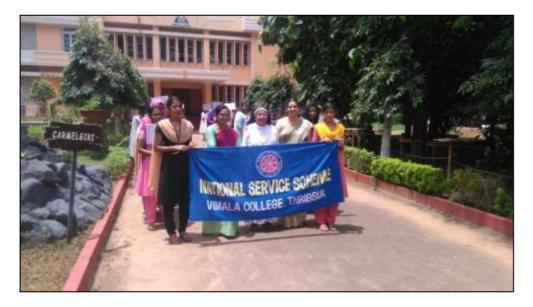

#### E10-16/17

| Name of Activity             | Awareness Rally against the Use of Drugs                      |  |  |  |
|------------------------------|---------------------------------------------------------------|--|--|--|
| Date                         | 01/06/2016                                                    |  |  |  |
| Organized by                 | Anti-Narcotic Cell and NSS Units, Vimala College,<br>Thrissur |  |  |  |
| Collaborations (if any)      | Nil                                                           |  |  |  |
| No. of Students Participated | 132                                                           |  |  |  |

World Anti-Drug Day on 1<sup>st</sup> of July 2016, a poster making competition was conducted by NSS unit for all the interested students of the college. A rally was conducted on the same day with the support of Anti Narcotic cell, Vimala College. It was headed by Dr. Sr. Maries V L, Principal of Vimala College, Mrs. Feebarani, Asst. Prof. of Zoology, Coordinator of Anti Narcotic cell and Dr Mimi Mani. Volunteers were really stubborn and strong while raising their sound against the use of drug.

Students making posters against the use of drugs

Students making posters against the use of drugs

Rally against the use of drugs

Rally against the use of drugs