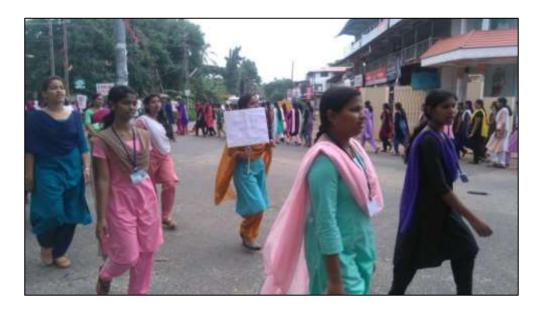

#### E10-16/17

| Name of Activity             | Awareness Rally against the Use of Drugs                      |  |  |  |
|------------------------------|---------------------------------------------------------------|--|--|--|
| Date                         | 01/06/2016                                                    |  |  |  |
| Organized by                 | Anti-Narcotic Cell and NSS Units, Vimala College,<br>Thrissur |  |  |  |
| Collaborations (if any)      | Nil                                                           |  |  |  |
| No. of Students Participated | 132                                                           |  |  |  |

World Anti-Drug Day on 1<sup>st</sup> of July 2016, a poster making competition was conducted by NSS unit for all the interested students of the college. A rally was conducted on the same day with the support of Anti Narcotic cell, Vimala College. It was headed by Dr. Sr. Maries V L, Principal of Vimala College, Mrs. Feebarani, Asst. Prof. of Zoology, Coordinator of Anti Narcotic cell and Dr Mimi Mani. Volunteers were really stubborn and strong while raising their sound against the use of drug.

Students making posters against the use of drugs

Students making posters against the use of drugs

Rally against the use of drugs

Rally against the use of drugs