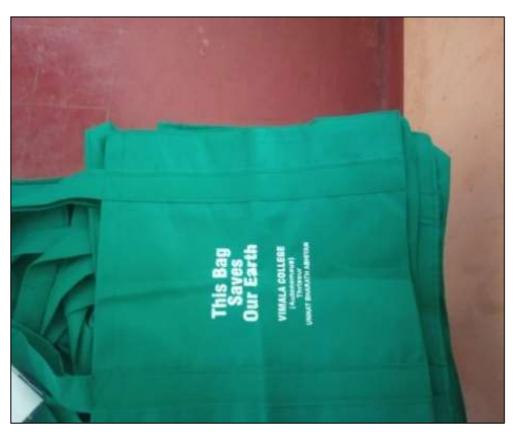

Vimala College (Autonomous), under Unnat Bharat Abhiyan (UBA) has participated in "plastic-free-village" Campaign in their adopted villages. The college facilitated distribution of Cloth Bags with each household and collect back all Plastic Bags (12.10.2019) that are being used by them in connection with the 'Swachhata Hi Sewa Campaign' in adopted villages as initiated by our Prime Minister. We have made the Campaign effective in UBA villages, so that at national level UBA can be recognized as effective program in the country.