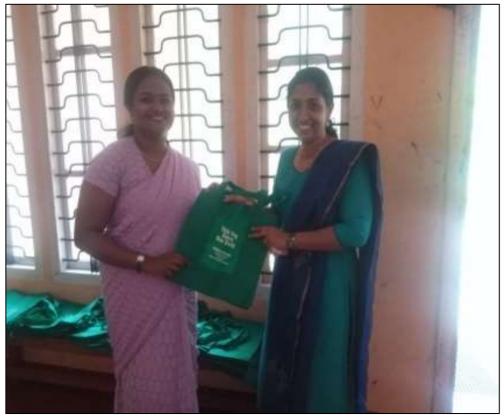

Vimala College (Autonomous), under Unnat Bharat Abhiyan (UBA) has participated in "plastic-free-village" Campaign in their adopted villages. The college facilitated distribution of Cloth Bags with each household and collect back all Plastic Bags (12.10.2019) that are being used by them in connection with the 'Swachhata Hi Sewa Campaign' in adopted villages as initiated by our Prime Minister. We have made the Campaign effective in UBA villages, so that at national level UBA can be recognized as effective program in the country.

Inaguration of Cloth Bag Distribution