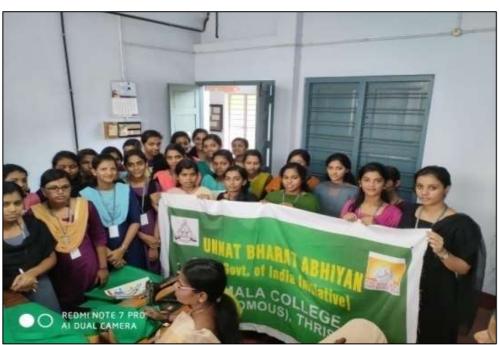

Inaguration of Cloth Bag Distribution

### 'Swachhata Hi Sewa Campaign'-Plastic Free Village

Department of Commerce and UBA, Vimala College, Thrissur

Vimala College (Autonomous), under Unnat Bharat Abhiyan (UBA) has participated in "plastic-free-village" Campaign in their adopted villages. The college facilitated distribution of Cloth Bags with each household and collect back all Plastic Bags (12.10.2019) that are being used by them in connection with the 'Swachhata Hi Sewa Campaign' in adopted villages as initiated by our Prime Minister. We have made the Campaign effective in UBA villages, so that at national level UBA can be recognized as effective program in the country.