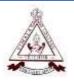

BSc Family and Community Science students (2015-2018 Batch) conducted a Nutritional assessment at Vimala Nursery School to study the overall development of preschool children on 22-06-2016. They took height, weight, dietary recall of students. Though almost all children were underweight, but seem to be healthy and active. Also gave a short and very interactive session to the students on healthy eating habits.

Students measuring height of children

Students assessing the eating habits of children

Students measuring weight of children