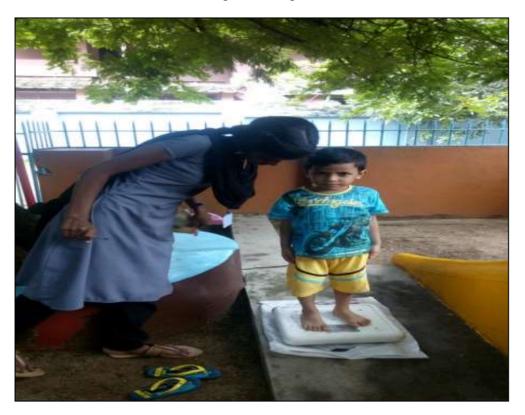

BSc Family and Community Science students (2015-2018 Batch) conducted a Nutritional assessment at Vimala Nursery School to study the overall development of preschool children on 22-06-2016. They took height, weight, dietary recall of students. Though almost all children were underweight, but seem to be healthy and active. Also gave a short and very interactive session to the students on healthy eating habits.

Students measuring height of children

Students assessing the eating habits of children

Students measuring weight of children