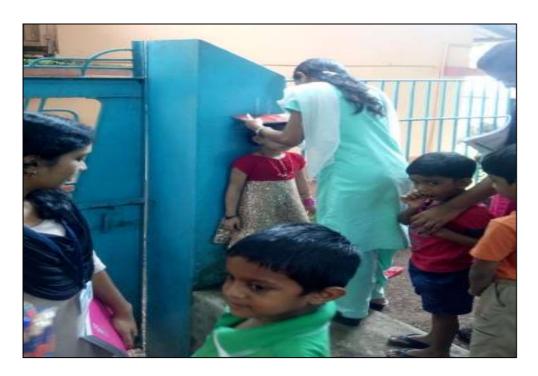

BSc Family and Community Science students (2015-2018 Batch) conducted a Nutritional assessment at Vimala Nursery School to study the overall development of preschool children on 22-06-2016. They took height, weight, dietary recall of students. Though almost all children were underweight, but seem to be healthy and active. Also gave a short and very interactive session to the students on healthy eating habits.

Students measuring height of children

Students assessing the eating habits of children

Students measuring weight of children