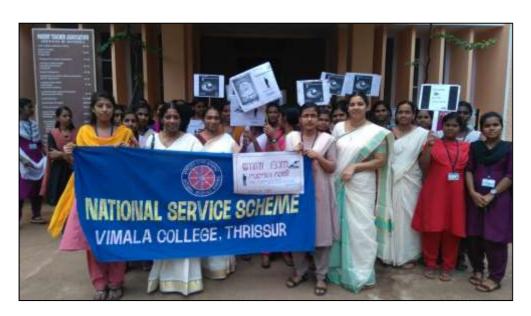

The NSS unit of Vimala College organized a rally on September 6<sup>th</sup> in connection with eye donation campaign week. About 100 students participated in the rally. They were very interested in making the public aware of the importance of eye donation. They distributed leaf lets to the public. Students were interested in being parts of the scribe bank. The campaign came to an end by the awareness class related to the eye donation by Retired Professor and Head, Bombay University Dr Rose Mary on September 8<sup>th</sup> in association with Women Development cell of Vimala College in connection with the Girl Child Day. We planned an eye camp on September 30<sup>th</sup>.

Publicawareness rally on eye donation

Awareness class on eye donation