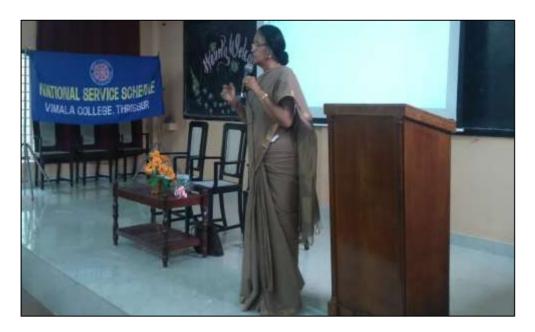

The NSS unit of Vimala College organized a rally on September 6<sup>th</sup> in connection with eye donation campaign week. About 100 students participated in the rally. They were very interested in making the public aware of the importance of eye donation. They distributed leaf lets to the public. Students were interested in being parts of the scribe bank. The campaign came to an end by the awareness class related to the eye donation by Retired Professor and Head, Bombay University Dr Rose Mary on September 8<sup>th</sup> in association with Women Development cell of Vimala College in connection with the Girl Child Day. We planned an eye camp on September 30<sup>th</sup>.

Publicawareness rally on eye donation

Awareness class on eye donation