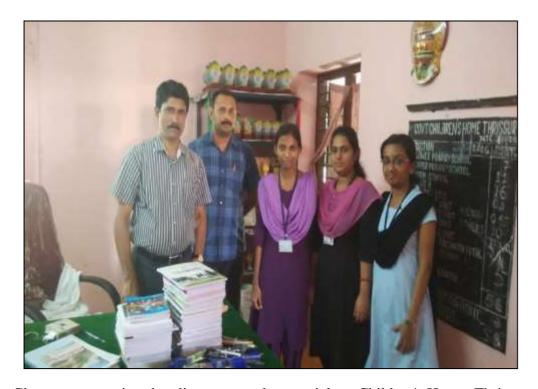

As part of Christmas celebrations, during December 2016 students of final year B. Sc. visited children's home and gifted notebooks and pens collected from their class.

Class representatives handing over study materials to Children's Home, Thrissur