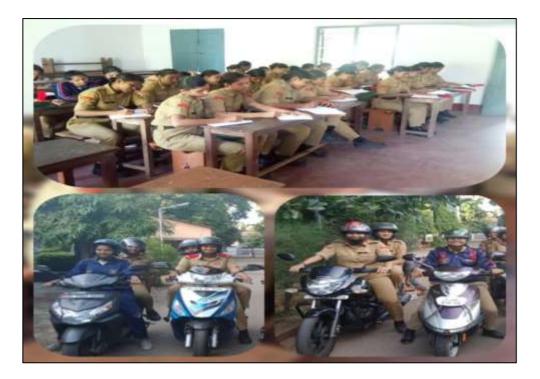

A programme named "drive safe, live long" was organised to ensure road safety and the need to adhere to the rule. Cadets demonstrated various safety measures to adhere safety.

Cadets in the rally during "drive safe, live long" program