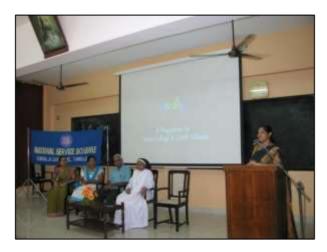

A one year continuous programme was initiated by NSS unit which has been given the name "Mazhavillu". The idea behind the programme was to adopt Villadam Govt HSS for one year where the NSS unit will help the IED wing of that school. The programme was inaugurated by Mrs Santha Appu, Councillor, Thrissur on 16<sup>th</sup> July 2016. There are more than 70 mentally challenged students who need special care. The student volunteers will be helping the students in their academic and extra curricular activities on every Saturdays.