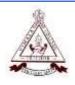

Voulunteers along with students of Govt. H.S. School, Villadam, Thrissur

Newspaper report

Voulunteers along with students of Govt. H.S. School, Villadam, Thrissur