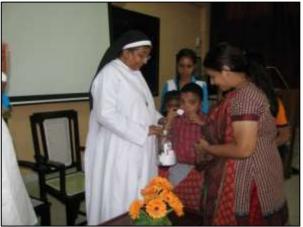

#### Christmas Celebration with differently abled students

NSS volunteers celebrated Christmas along with differently abled students under Mazhavillu Project. The students were invited to College and participated in the Christmas Celebrations of Vimala College. IED resource person Smt Renuka, Villadam IED wing PTA president Sri Santhosh and parents of students were a part of the function. Principle Dr Sr Maries V L Presided the programme.

**Christmas Celebration** 

School students celebrating Christmas