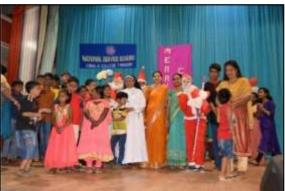

#### Closing Ceremony of Mazhavillu project

The closing ceremony of Mazhavillu project of the year 2016-17 was arranged on 30/3/2017 at Vimala College, Thrissur. College Principal Dr Sr Maries V L presided over the function. The one year programme focused on teaching the students of IED (inclusive education) wing of Villadam School. There are 79 disabled students studying at IED wing of Villadam Higher Secondary School. NSS volunteers visited the students on every Saturdays and tried to improve their skills. IED teacher Ms Renuka assisted them in interacting with the students and guided them in teaching

the students. Programme officers gave them full support in the programme. The IED resource person Ms Renuka, PTA president Sri Santhosh and parents accopanied the students during the closing ceremony. Colouring books and crayons for vacation entertainments were provided for them by the volunteers.

Closing ceremony

Closing ceremony

Closing ceremony

Closing ceremony