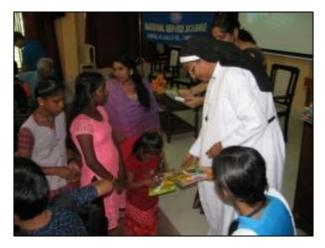

#### Closing Ceremony of Mazhavillu project

The closing ceremony of Mazhavillu project of the year 2016-17 was arranged on 30/3/2017 at Vimala College, Thrissur. College Principal Dr Sr Maries V L presided over the function. The one year programme focused on teaching the students of IED (inclusive education) wing of Villadam School. There are 79 disabled students studying at IED wing of Villadam Higher Secondary School. NSS volunteers visited the students on every Saturdays and tried to improve their skills. IED teacher Ms Renuka assisted them in interacting with the students and guided them in teaching

the students. Programme officers gave them full support in the programme. The IED resource person Ms Renuka, PTA president Sri Santhosh and parents accopanied the students during the closing ceremony. Colouring books and crayons for vacation entertainments were provided for them by the volunteers.