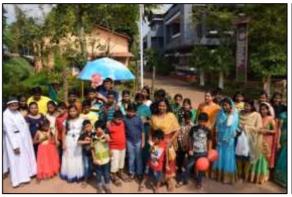

#### Christmas Celebration with differently abled students

NSS volunteers celebrated Christmas along with differently abled students under Mazhavillu Project. The students were invited to College and participated in the Christmas Celebrations of Vimala College. IED resource person Smt Renuka, Villadam IED wing PTA president Sri Santhosh and parents of students were a part of the function. Principle Dr Sr Maries V L Presided the programme.

**Christmas Celebration** 

School students celebrating Christmas