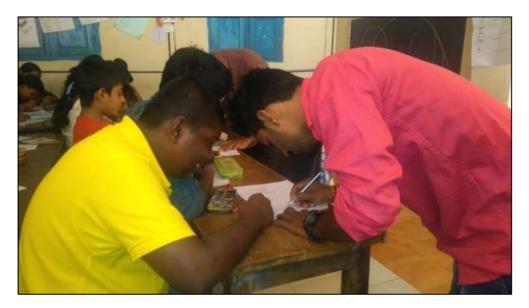

Voulunteers along with students of Govt. H.S. School, Villadam, Thrissur

Newspaper report

Voulunteers along with students of Govt. H.S. School, Villadam, Thrissur