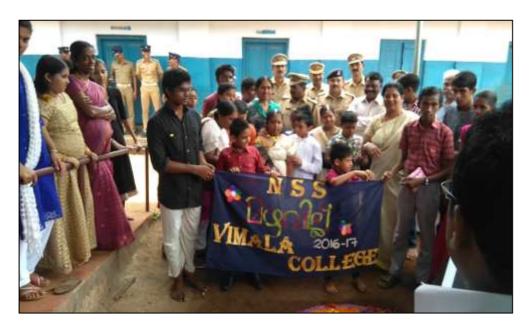

Voulunteers along with students of Govt. H.S. School, Villadam, Thrissur

Newspaper report

Voulunteers along with students of Govt. H.S. School, Villadam, Thrissur