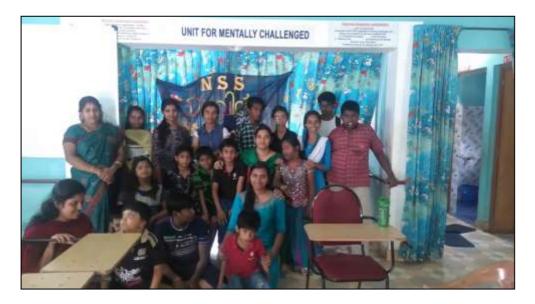

#### 03/09/2016

The NSS unit celebrated Onam on September 3<sup>rd</sup> at Villadam School in connection with the project "Mazhavillu". The volunteers together with the IED students of Villadam School made the day a special one. A drawing competition was arranged for the students of the IED wing. Villadam School Head Mistress Smt. Usha, PTA President, IED teacher Smt Renuka were present for the function.

Students participating in activities

Onam Celebration at Villadam school