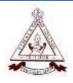

#### Christmas Celebration with differently abled students

NSS volunteers celebrated Christmas along with differently abled students under Mazhavillu Project. The students were invited to College and participated in the Christmas Celebrations of Vimala College. IED resource person Smt Renuka, Villadam IED wing PTA president Sri Santhosh and parents of students were a part of the function. Principle Dr Sr Maries V L Presided the programme.

**Christmas Celebration** 

School students celebrating Christmas