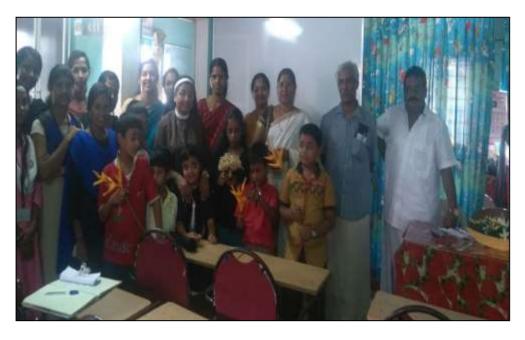

Voulunteers along with students of Govt. H.S. School, Villadam, Thrissur

Newspaper report

Voulunteers along with students of Govt. H.S. School, Villadam, Thrissur