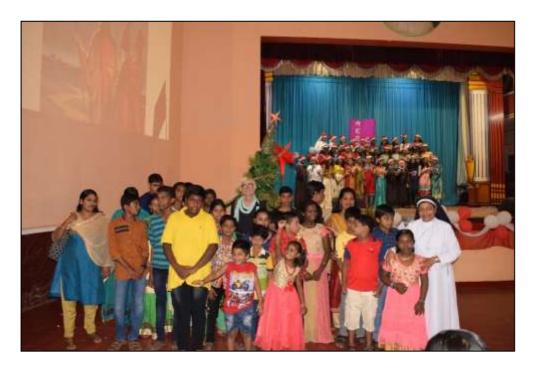

#### Drawing Class at Villadam School

NSS volunteers of Vimala College arranged a drawing class for the students under IED wing of Villadam Govt School on 4/2/2017. The session was lead by Sri Gireesan. He was a former artist and he retired as a tutor from Sri Ramakrishna Gurukula Vidya Mandiram Puranattukara. He taught students how to draw beautiful and meaningful pictures through the combination of simple lines. Two guests also accompanied the volunteers. They came by knowing that art is being taught to mentally and physically disabled students. They joined with the students with great enthusiasm. Because of the shortage of time classes need to end up at 12.30 pm. One of the Volunteers Jelitta expressed the gratitude and thanks to everyone.

Drawing Class at Villadam School

Drawing Class at Villadam School