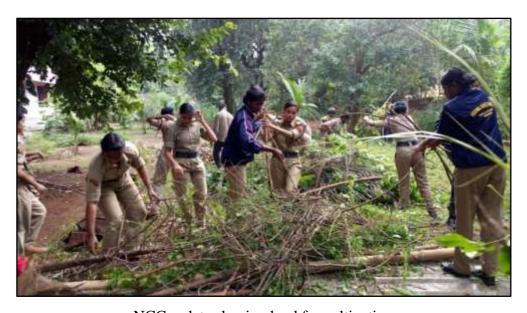

The cadets cleared land for cultivation in and around the campus to promote Horti-therapy for mentally challenged and differently abled people. The land will be taken up by the cadets as an extension programme to promote cultivation of vegetables and other crops.

NCC cadets clearing land for cultivation

തുമൂർ • വാവർത്പുരം പ്രത്യാ ശാഭവനിൽ മിന്നാശേഷിക്കാരായ വനിതകൾക്കായി ചികിൽസമ്മ ടെ ഫെല്ലുള്വാക്കുന്ന പോർട്ടി സ്ഥാരം വിട്ട് ഇവിടെ വേണ്ട ക്ര മികാരങ്ങങ്ങൾ ചെയ്യാൻ നിർദേശ് ചിട്ടാൺ ഉദ്യോഗസ്ഥാുടെ മേൽ എഴാം നമ്പർ വനിതാ എർസി സ് ബറ്റാലിയനിലെ അൻപരോ ഉം സ്ഥാര വുത്തിലാലും ക്യൂൻ നിർദേശ് മ കൃഷിയെന്ന പോർത് വർപ് മ കൃഷിയെന്ന പോർത് വർപ് മ കൃഷിയെന്ന പോർത് മുന്നു പ്രത്യാശാ ഭവനിലെ അരംഗരന ഉം സ്ഥാര വുത്തിലാലും മേൽ തുന്നു പ്രത്യാശാ ഭവനിലെ അരംഗരന ഉം സ്ഥാര വുത്തിലാലും അംഗ മുത്തിലാവും എർപ്പിനി ഉദ്യോഗസ്ഥാരം വുത്തിലാവും എർപ്പിനി ഉദ്യോഗസ്ഥാരം മുന്നു പ്രത്യാശാ ഭവനിലെ അംഗ വുത്തിലാലും ഇൻ വലിയ ആശ്വാന വുത്തിലാലും അംഗ മുത്തിലാലും അംഗ മുത്തിലാലും അംഗ മുത്തിലാലും അംഗ മുത്തിലാലും അംഗ മുത്തിലാലും വുത്തി പ്രത്യം പ്രത്യം വുത്തിലാലും അംഗ മുത്തിലാലും വുത്തി പ്രത്യം പ്രത്യം മുത്തിലാലും പ്രത്യം പ്രത്യം പ്രത്യം വുത്തിലാലും വുത്തി പ്രത്യം വുത്തിലാലും പ്രത്യം പ്രത്യം വുത്തിലാലും പ്രത്യം പ്രത്യം വുത്തിലാലും പ്രത്യം പ്രത്യം വുത്തിലാലും പ്രത്യം വുത്തിലാലും വു