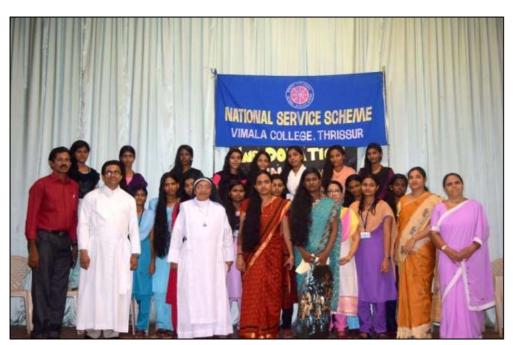

NSS uints of Vimala College, Thrissur arranged a hair donation campaign in association with Amala Cancer Hospital on 20/10/2016. Thirty three members including both staff and students donated their hair to Amala Medical College. The hair donated by them will be used to prepare wigs for poor ladies who are suffering from Cancer. Fr Jaison Mundanmani, Asst. Director of Amala Medical College attended the function giving awareness to the students. Mrs Ramani Mookan, Social worker and promoter of hair donation and Mr Teny who had donated his blood 100 times were also present giving motivation to the students. The programme was a token of love for the people who are suffering from Cancer. Principal Dr Sr Maries V L congratulated the students.

Inaugural function

Participants willing to donate hair as a part of campaign