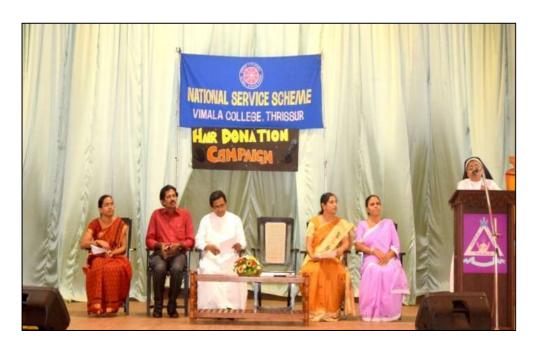

NSS uints of Vimala College, Thrissur arranged a hair donation campaign in association with Amala Cancer Hospital on 20/10/2016. Thirty three members including both staff and students donated their hair to Amala Medical College. The hair donated by them will be used to prepare wigs for poor ladies who are suffering from Cancer. Fr Jaison Mundanmani, Asst. Director of Amala Medical College attended the function giving awareness to the students. Mrs Ramani Mookan, Social worker and promoter of hair donation and Mr Teny who had donated his blood 100 times were also present giving motivation to the students. The programme was a token of love for the people who are suffering from Cancer. Principal Dr Sr Maries V L congratulated the students.

Inaugural function

Participants willing to donate hair as a part of campaign