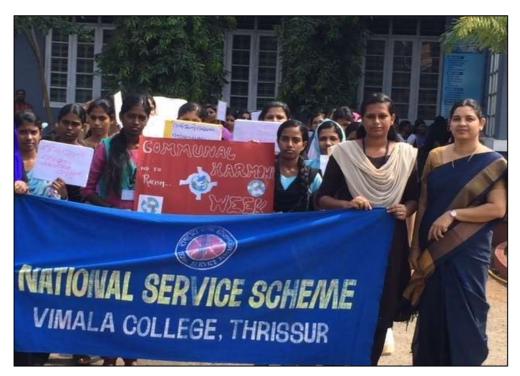

#### > 22/11/2017

An awareness Rally was conducted outside the campus for awakening the public. We started the rally from the college at 11:30am and covered the two junctions, Pallimoola & Kinnar Jn., at souhern and northern side of college. Some volunteers were in traditional dresses of various religions, and they walked together in harmony. Volunteers were holding placards with quotes related to communal harmony. Slogans related to communal harmony also made deep impressions of love and unity in the public.

Communal harmony awareness rally

Students participating in rally with placards with quotes at college