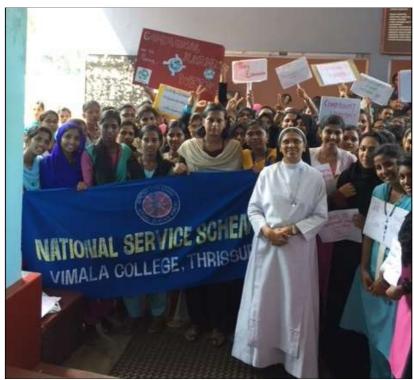

#### > 24/11/17

A meeting related to this celebration was conducted at our college auditorium. Meeting started at 10:30am with NSS song by volunteers, followed by welcome speech by program officer Dr.Mimi Mani Panakkal. Personalities from various religions represented the meeting. Meeting was presided over by Dr.Fr. Francis Alappat. He is the Director of PSM Hospital, Engandiyur, and an eminent social worker. SwamySadbhavananda, Sree Ramakrishna Ashram, Puranattukara, inaugurated the meeting. His speech inspired the students. Sri. A.A. Shafeek, a motivational speaker from muslim society, spoke about the requirement of unity between the various communities. Asst. Professor, Smt. J.Anuja, Department of Political Sciense, Vimala college, delivered the key note address. Our principal Dr.Marriette .A.Therattil felicitated the function. Program officer Smt.LaveenaVargheese delivered the vote of thanks.

Personalities from various religions addressing the students