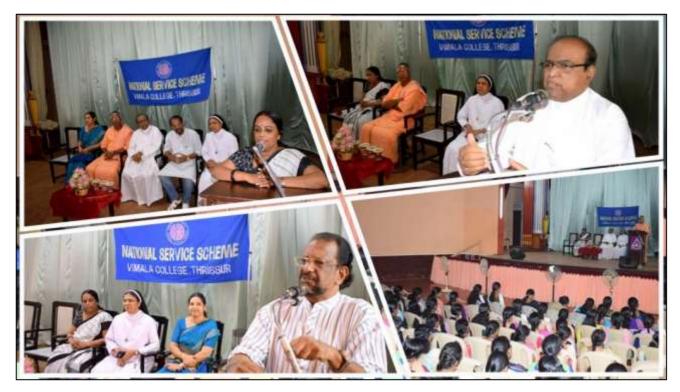

#### > 24/11/17

A meeting related to this celebration was conducted at our college auditorium. Meeting started at 10:30am with NSS song by volunteers, followed by welcome speech by program officer Dr.Mimi Mani Panakkal. Personalities from various religions represented the meeting. Meeting was presided over by Dr.Fr. Francis Alappat. He is the Director of PSM Hospital, Engandiyur, and an eminent social worker. SwamySadbhavananda, Sree Ramakrishna Ashram, Puranattukara, inaugurated the meeting. His speech inspired the students. Sri. A.A. Shafeek, a motivational speaker from muslim society, spoke about the requirement of unity between the various communities. Asst. Professor, Smt. J.Anuja, Department of Political Sciense, Vimala college, delivered the key note address. Our principal Dr.Marriette .A.Therattil felicitated the function. Program officer Smt.LaveenaVargheese delivered the vote of thanks.

Personalities from various religions addressing the students