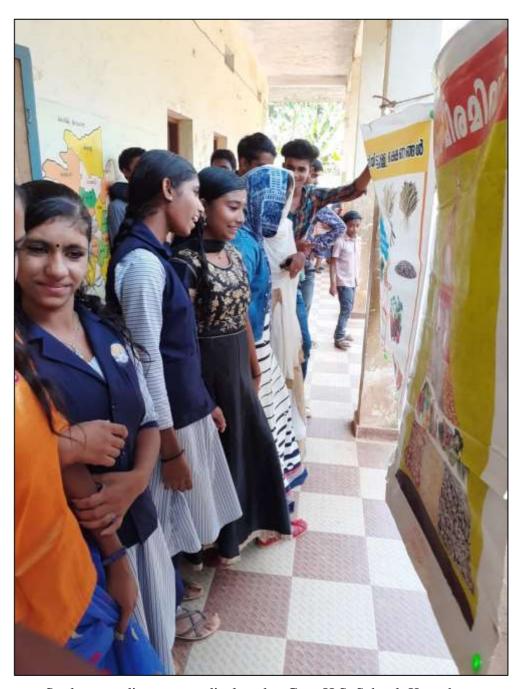

Students attending nutrition education programme at Govt.H.S. School, Kottathara

Students reading posters displayed at Govt.H.S. School, Kottathara

Notice

A student taking nutritional survey