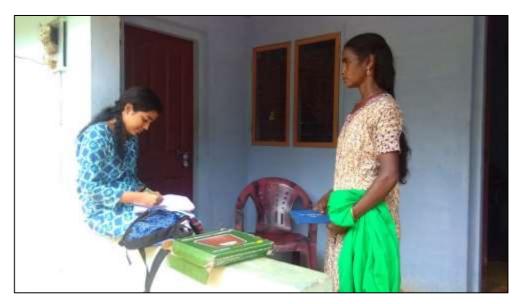

The students of MSc. Nutrition and Dietetics and P.G diploma, Department of Home Science Vimala College Thrissur, conducted a community nutrition camp "Arogyadheeksha" at Mechanna, Wayanad. The camp was conducted to analyse the nutritional status of women between the age of 18-70 residing at the rural area of Wayanad. A total of 285 sample of women who were between 18-70 years were randomly selected. The tool used for study was questionnaire. The questionnaire was prepared to find the socioeconomic status, anthropometric data and clinical assessment, obstetric and menstrual data, medical history, dietary habits, food consumption pattern and food frequency. A nutrition education programme was conducted at Government higher secondary school, Kottathara on July 2nd 2019 on various topics including balanced diet, cancer in women, gastrointestinal diseases and lifestyle diseases. The inauguration of "AROGHYA DHEEKSHA 2019-2020" was conducted on 28-7-2019 at Government higher secondary school, kottathara by the ward member Mr. Abdul Nazar and followed by felicitations. Awareness classes were conducted by students NazrinRazak and Jasmin M N. Nutritious recipe was given to the subjects and a good response was given. Leaflets regarding these topics were also distributed among them. An exhibition was conducted along with charts and general nutritional guidelines. Demonstration of snack Avalcheera cutlet was also held on the same day and distributed to the students and teachers of the school. Diet counselling was also done to the needy people in the panchayath.