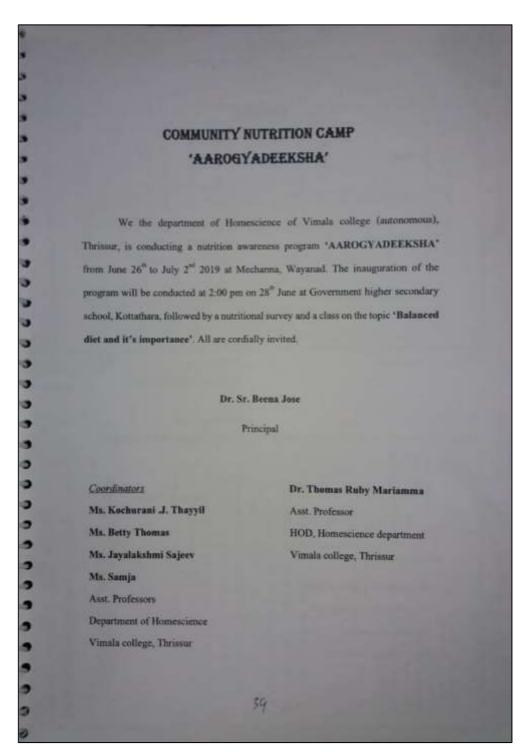

### E24-19/20

| Name of Activity            | 'Arogyadheeksha' Community Nutrition Camp at         |  |  |
|-----------------------------|------------------------------------------------------|--|--|
|                             | Meechana, Wayanad, Kerala                            |  |  |
| Date                        | 26/06/2019 – 02/07/2019                              |  |  |
| Organized by                | Department of Home Science, Vimala College, Thrissur |  |  |
| Collaborations (if any)     | Nil                                                  |  |  |
| No.of Students Participated | 21                                                   |  |  |

The students of MSc. Nutrition and Dietetics and P.G diploma, Department of Home Science Vimala College Thrissur, conducted a community nutrition camp "Arogyadheeksha" at Mechanna, Wayanad. The camp was conducted to analyse the nutritional status of women between the age of 18-70 residing at the rural area of Wayanad. A total of 285 sample of women who were between 18-70 years were randomly selected. The tool used for study was questionnaire. The questionnaire was prepared to find the socioeconomic status, anthropometric data and clinical assessment, obstetric and menstrual data, medical history, dietary habits, food consumption pattern and food frequency. A nutrition education programme was conducted at Government higher secondary school, Kottathara on July 2nd 2019 on various topics including balanced diet, cancer in women, gastrointestinal diseases and lifestyle diseases. The inauguration of "AROGHYA DHEEKSHA 2019-2020" was conducted on 28-7-2019 at Government higher secondary school, kottathara by the ward member Mr. Abdul Nazar and followed by felicitations. Awareness classes were conducted by students NazrinRazak and Jasmin M N. Nutritious recipe was given to the subjects and a good response was given. Leaflets regarding these topics were also distributed among them. An exhibition was conducted along with charts and general nutritional guidelines. Demonstration of snack Avalcheera cutlet was also held on the same day and distributed to the students and teachers of the school. Diet counselling was also done to the needy people in the panchayath.