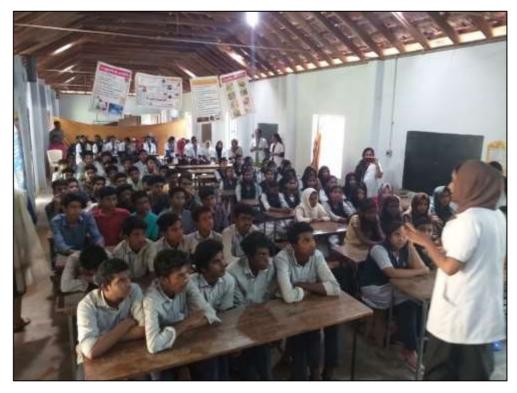

Students attending nutrition education programme at Govt.H.S. School, Kottathara

Students reading posters displayed at Govt.H.S. School, Kottathara

Notice

A student taking nutritional survey