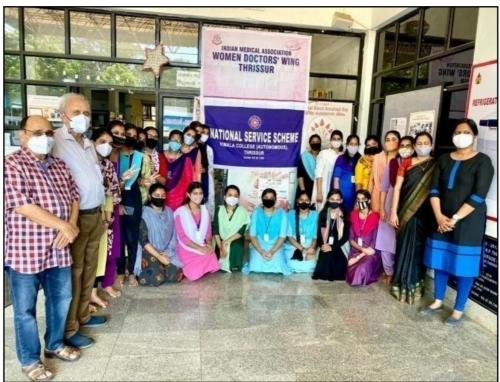

NSS Units of Vimala College in association with Red ribbon club conducted a blood donation camp on 8<sup>th</sup> March 2021 at IMA Thrissur. 18 Students participated in the drive and 8 donated their blood.

#### **Blood Donation Camp at IMA Thrissur**

Red Ribbon Club and NSS Units, Vimala College, Thrissur

|                                                                     | 45          |
|---------------------------------------------------------------------|-------------|
| 08.03.200 pt                                                        |             |
| BLOOD DONATION CAMP AT IMA                                          |             |
| 1. AKSHAYA NAIR - SZ BSC FCS AC                                     | sheyas      |
| 2 LISONA ROBIN - S2 BA ENGLISH &<br>3 ALEENA ANTONY - S2 BA ENGLISH | andre d     |
| 4 SREEDENIT - SZ BROM REGULAR                                       | 1           |
| 5 HELINH JORY - SE BROM SF A                                        | mil-        |
| 6 Grahra NA - So Bcom St to                                         | tue         |
| 7. Gropika T.S - Sa BA Sociology                                    | nopoler @   |
| 8 Southy K.M - Sty B. com (Regular) =                               | with the    |
| 9. Malavika Murali - Sy Brown (Regular)                             | Deluko      |
| 10 Winny maria sose -54 Homescience a                               | mylaz       |
| 11) Anju May Swany - Sy Functional Eng of                           | ger for Des |
| 13) Ann Maniya K Sunny - Sz Bse Statistics                          | Anile       |
| 14) Marya.k -52 BSC Mathematics                                     | Closer.     |
| 15) Nima Fore. C - S4 BA. Socialogy.                                |             |
| 16) Christeena 1-M - S4 BA. Souslogy                                | Best.       |
| 17) JIMA JAISON - SZ BCOM SF                                        | ugz.        |
| 18) Jayalakahmi. H.M - Sh Bec Chemistry                             | - authoriti |
|                                                                     |             |