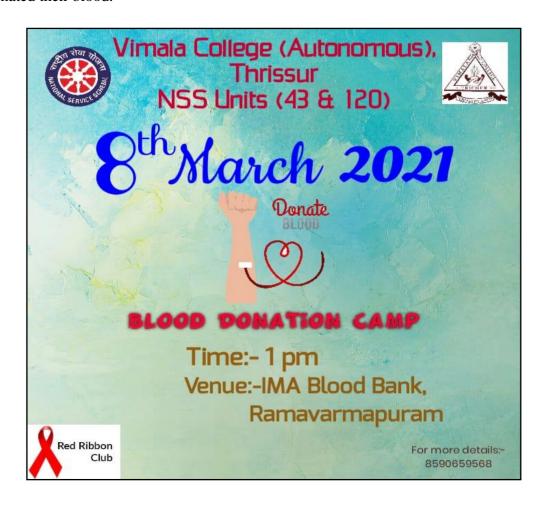

NSS Units of Vimala College in association with Red ribbon club conducted a blood donation camp on 8<sup>th</sup> March 2021 at IMA Thrissur. 18 Students participated in the drive and 8 donated their blood.

#### **Blood Donation Camp at IMA Thrissur**

Red Ribbon Club and NSS Units, Vimala College, Thrissur

|                                                                     | 45          |
|---------------------------------------------------------------------|-------------|
| 08.03.200 pt                                                        |             |
| BLOOD DONATION CAMP AT IMA                                          |             |
| 1. AKSHAYA NAIR - SZ BSC FCS AC                                     | sheyas      |
| 2 LISONA ROBIN - S2 BA ENGLISH &<br>3 ALEENA ANTONY - S2 BA ENGLISH | andre d     |
| 4 SREEDENIT - SZ BROM REGULAR                                       | 1           |
| 5 HELINH JORY - SE BROM SF A                                        | mil-        |
| 6 Grahra NA - So Bcom St to                                         | tue         |
| 7. Gropika T.S - Sa BA Sociology                                    | nopoler @   |
| 8 Southy K.M - Sty B. com (Regular) =                               | with the    |
| 9. Malavika Murali - Sy Brown (Regular)                             | Deluko      |
| 10 Winny maria sose -54 Homescience a                               | mylaz       |
| 11) Anju May Swany - Sy Functional Eng of                           | ger for Des |
| 13) Ann Maniya K Sunny - Sz Bse Statistics                          | Anile       |
| 14) Marya.k -52 BSC Mathematics                                     | Closer.     |
| 15) Nima Fore. C - S4 BA. Socialogy.                                |             |
| 16) Christeena 1-M - S4 BA. Souslogy                                | Best.       |
| 17) JIMA JAISON - SZ BCOM SF                                        | ugz.        |
| 18) Jayalakahmi. H.M - Sh Bec Chemistry                             | - authoriti |
|                                                                     |             |