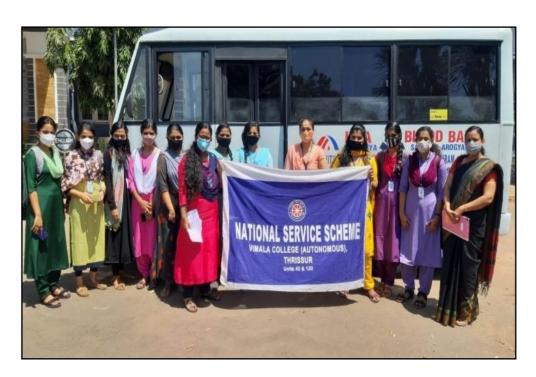

NSS Units of Vimala College in association with Red ribbon club conducted a blood donation camp on 8<sup>th</sup> March 2021 at IMA Thrissur. 18 Students participated in the drive and 8 donated their blood.