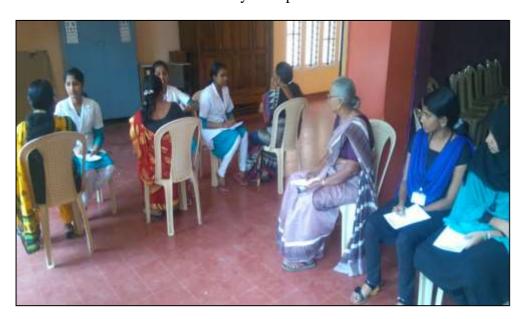

An eye camp was organized by NSS on Sept 30, 2016 in association with Doctor Rani Menon's eye clinic and Lasik centre from 10am to 3pm in college auditorium. A group of 12 members came and provided free service to the students and teachers of college. There was active participation and co-operation of NSS volunteers. Program was really useful for a number of students and was a great success.

Eye camp

Eye camp

Eye camp