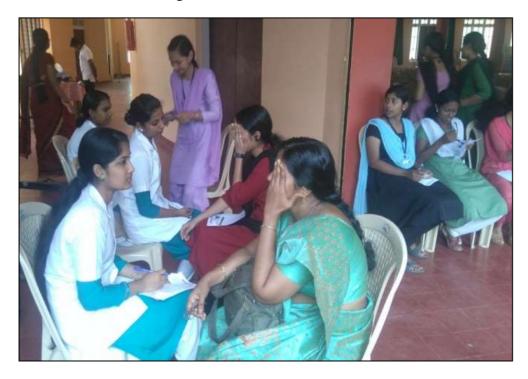

An eye camp was organized by NSS on Sept 30, 2016 in association with Doctor Rani Menon's eye clinic and Lasik centre from 10am to 3pm in college auditorium. A group of 12 members came and provided free service to the students and teachers of college. There was active participation and co-operation of NSS volunteers. Program was really useful for a number of students and was a great success.

Eye camp

Eye camp

Eye camp