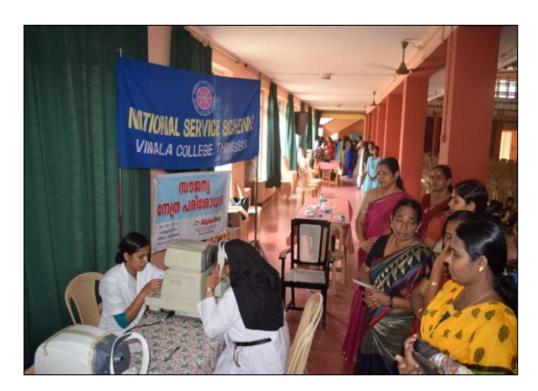

An eye camp was organized by NSS on Sept 30, 2016 in association with Doctor Rani Menon's eye clinic and Lasik centre from 10am to 3pm in college auditorium. A group of 12 members came and provided free service to the students and teachers of college. There was active participation and co-operation of NSS volunteers. Program was really useful for a number of students and was a great success.

Eye camp

Eye camp

Eye camp