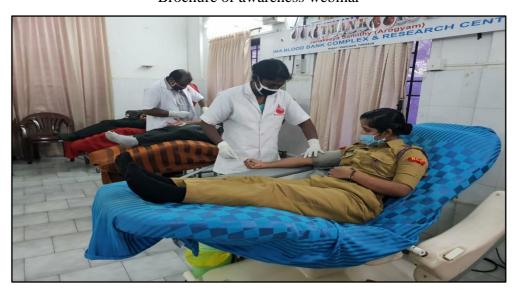

#### ➤ 1<sup>st</sup> October 2020

National Voluntary Blood Donation Day is celebrated in India on 1st October to highlight the need and importance of safe blood donation in the life of an individual. On 1st October 2020 the NCC Unit of Vimala College conducted a blood donation camp and a webinar on the topic 'Blood Donation' lead by Mr.SreekanthMeladath Coordinator at Blood donors Kerala. As part ofnational voluntary blood donation day, our NSS units in association with Red ribbon club conducted an online quiz competition on 1/10/2020. They also made a video focusing on the importance and urgency of blood donation. It was very interesting Script was written by our volunteers and we got appreciation from many Uploaded that video in our youtube channel.

Brochure of awareness webinar

Students donating blood