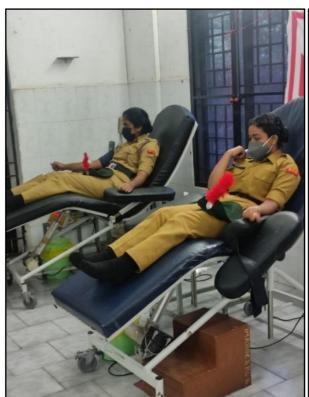

#### ➤ 28<sup>th</sup> November 2021

As a part of celebrating the 73<sup>rd</sup> NCC Day, the NCC cadets of Vimala College (Autonomous), Thrissur conducted a Blood Donation Camp at IMA Blood Bank, Ramavarmapuram, on 28<sup>th</sup> November 2021. All 36 cadets where equally willing to donate their blood and went under medical examination. Three of our cadets, SGT. Celin D Rose (Bsc. Physics), Cadet Aiswarya K (Bsc. Chemistry) and Cadet SreelakshmiSivadas C (Bsc. Statistitics) donated their blood.

# 73RD NCC DAY BLOOD DONATION CAMPAIGN

28TH NOVEMBER 2021

SGT CELIN D ROSE (BSC PHYSICS), CDT AISWARYA K (BSC CHEMISTRY) AND CDT SREELAKSHMY SIVADAS C (BSC STATISTICS)DONATED THEIR BLOOD ON THIS AUSPICIOUS DAY