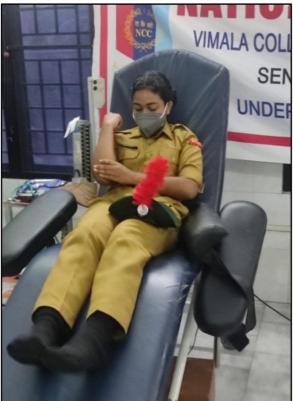

#### ➤ 28<sup>th</sup> November 2021

As a part of celebrating the 73<sup>rd</sup> NCC Day, the NCC cadets of Vimala College (Autonomous), Thrissur conducted a Blood Donation Camp at IMA Blood Bank, Ramavarmapuram, on 28<sup>th</sup> November 2021. All 36 cadets where equally willing to donate their blood and went under medical examination. Three of our cadets, SGT. Celin D Rose (Bsc. Physics), Cadet Aiswarya K (Bsc. Chemistry) and Cadet SreelakshmiSivadas C (Bsc. Statistitics) donated their blood.

# 73RD NCC DAY BLOOD DONATION CAMPAIGN

28TH NOVEMBER 2021

SGT CELIN D ROSE (BSC PHYSICS), CDT AISWARYA K (BSC CHEMISTRY) AND CDT SREELAKSHMY SIVADAS C (BSC STATISTICS)DONATED THEIR BLOOD ON THIS AUSPICIOUS DAY