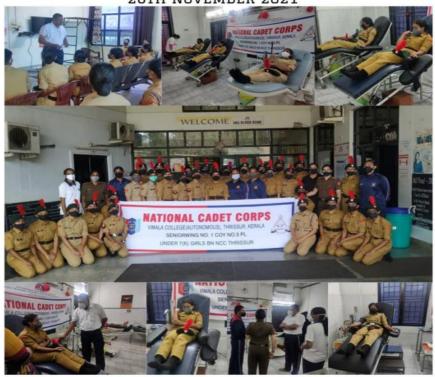

#### ➤ 28<sup>th</sup> November 2021

As a part of celebrating the 73<sup>rd</sup> NCC Day, the NCC cadets of Vimala College (Autonomous), Thrissur conducted a Blood Donation Camp at IMA Blood Bank, Ramavarmapuram, on 28<sup>th</sup> November 2021. All 36 cadets where equally willing to donate their blood and went under medical examination. Three of our cadets, SGT. Celin D Rose (Bsc. Physics), Cadet Aiswarya K (Bsc. Chemistry) and Cadet SreelakshmiSivadas C (Bsc. Statistitics) donated their blood.

# 73RD NCC DAY BLOOD DONATION CAMPAIGN

28TH NOVEMBER 2021

SGT CELIN D ROSE (BSC PHYSICS), CDT AISWARYA K (BSC CHEMISTRY) AND CDT SREELAKSHMY SIVADAS C (BSC STATISTICS)DONATED THEIR BLOOD ON THIS AUSPICIOUS DAY

Poster Collage of Blood Donation by L/CPL AyshaHyrinNajeeb