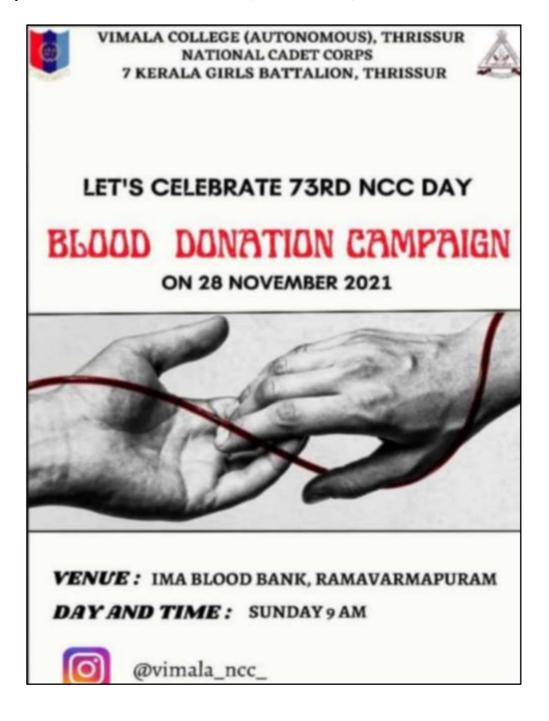

#### ➤ 28<sup>th</sup> November 2021

As a part of celebrating the 73<sup>rd</sup> NCC Day, the NCC cadets of Vimala College (Autonomous), Thrissur conducted a Blood Donation Camp at IMA Blood Bank, Ramavarmapuram, on 28<sup>th</sup> November 2021. All 36 cadets where equally willing to donate their blood and went under medical examination. Three of our cadets, SGT. Celin D Rose (Bsc. Physics), Cadet Aiswarya K (Bsc. Chemistry) and Cadet SreelakshmiSivadas C (Bsc. Statistitics) donated their blood.

Brochure made for the Blood Donation Camp by Cadet AtheenaKurian