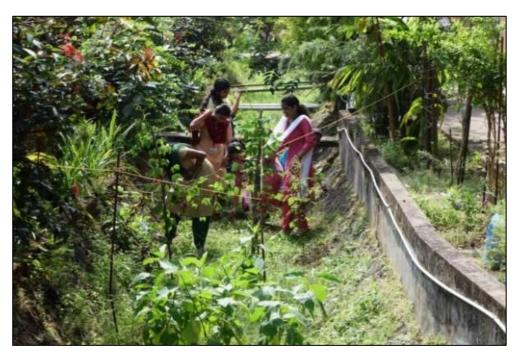

The vegetable garden preparation was initiated on 18<sup>th</sup> August in the college campus. NSS unit initiated in the organic crop distribution of bananas. The money that was collected from this project was taken up for the Snehaveedu project, which would help a student of the college to provide her with a house. Along with that organic brinjal and tomatoes were also given out.

Students involved in organic farming

Organic crops at vegetable garden

Students selling banana

Students doing farming

Students harvesting tomato