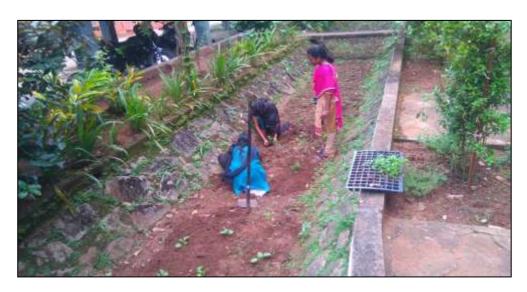

The vegetable garden preparation was initiated on 18<sup>th</sup> August in the college campus. NSS unit initiated in the organic crop distribution of bananas. The money that was collected from this project was taken up for the Snehaveedu project, which would help a student of the college to provide her with a house. Along with that organic brinjal and tomatoes were also given out.

Students involved in organic farming

Organic crops at vegetable garden

Students selling banana

Students doing farming

Students harvesting tomato