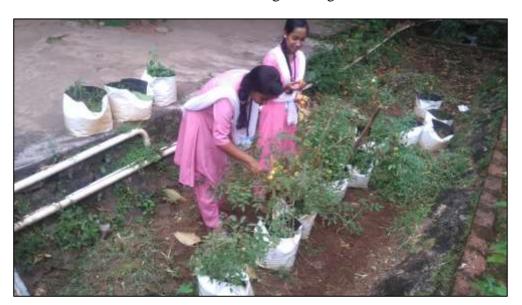

The vegetable garden preparation was initiated on 18<sup>th</sup> August in the college campus. NSS unit initiated in the organic crop distribution of bananas. The money that was collected from this project was taken up for the Snehaveedu project, which would help a student of the college to provide her with a house. Along with that organic brinjal and tomatoes were also given out.

Students involved in organic farming

Organic crops at vegetable garden

Students selling banana

Students doing farming

Students harvesting tomato