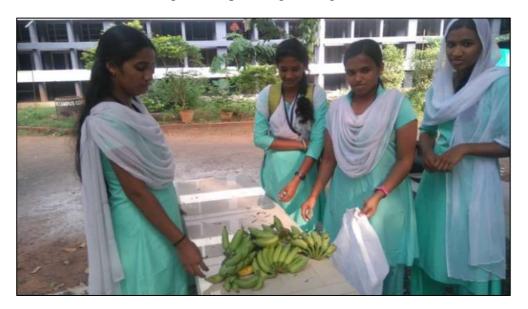

The vegetable garden preparation was initiated on 18<sup>th</sup> August in the college campus. NSS unit initiated in the organic crop distribution of bananas. The money that was collected from this project was taken up for the Snehaveedu project, which would help a student of the college to provide her with a house. Along with that organic brinjal and tomatoes were also given out.

Students involved in organic farming

Organic crops at vegetable garden

Students selling banana

Students doing farming

Students harvesting tomato