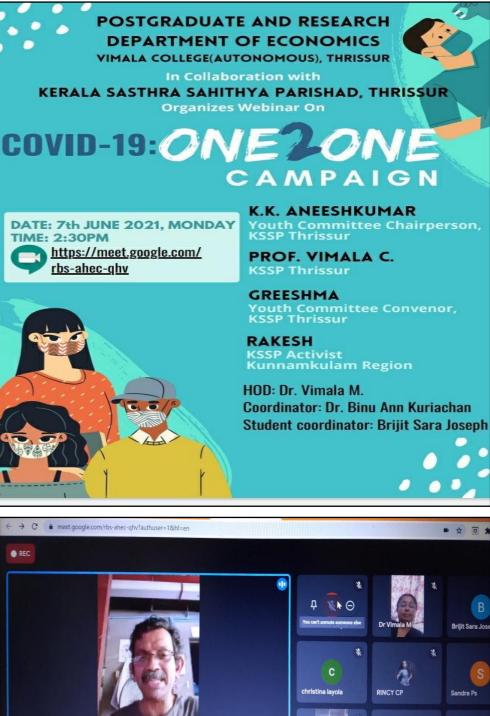

The PG and Research Department of Economics conducted a One Day Webinar in collaboration with the Kerala SasthraSahithyaParishadThrissur on "Covid-19: One to One Campaign" on 7th June 2021 at 2:30p.m via googlemeet: https://meet.google.vom/rbs-ahec-ghy. Dr. Binu Ann Kuriachan, Assistant Professor Department of Economics was the Coordinator of the Webinar.

The webinar commenced with a welcome address delivered by Dr. Vimala. M, Head of the Department of Economics. The session was then handed to MrAneeshkumar, Youth Committe Chairperson, KSSPThrissur.

MrAneeshkumar gave a detailed plan regarding how to carry out the campaign via telephone conversations, communicating and spreading Covid awareness to the dear and near ones in our society. He emphasized that the little effort could bring about a multiplier effect in the society and that togetherness would safeguard the health of present and future generations.

This was followed by felicitation speeches by Prof. Vimala. C from Kerala Varma College, Thrissur and Mr. Ragesh who is one of the prominent KSSP Activist Kunnamkulam. MsGreeshma, the Youth Committee Convenor of KSSP spoke on the ethical protocol to be followed during the campaign.

The meeting came to a close by 3:45 p.m with vote of thanks delivered by Ms. Brijit Sara Joseph, student coordinator of the webinar. 75 participants attended the webinar.

📮 anish Kk

2:53 PM | Webinar

😢 🖻 🕙 🗉 🚺