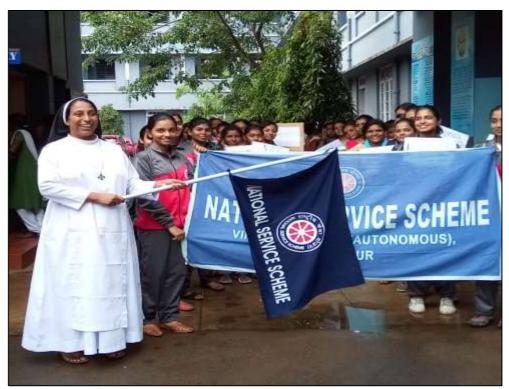

In connection with the Swachh Bharat Pakhwada celebrations and 150<sup>th</sup> Birth day celebrations of Gandhiji, a rally was organised by the NSS units of Vimala College. The rally was conducted on 31<sup>st</sup> August 2019 from 2:00 -3:00pm from Pallimoola to Cheroor. Principal, Dr.Sr Beena Jose flag off the rally, which imparted awareness to the residents of the area on the importance of the Swacch Bharat mission. It was also instrumental in giving emphasis on the need of keeping the surroundings clean.

Principal, Dr.Sr. Beena Jose flag off the rally

Starting of awareness rally

Students with placards during awareness rally