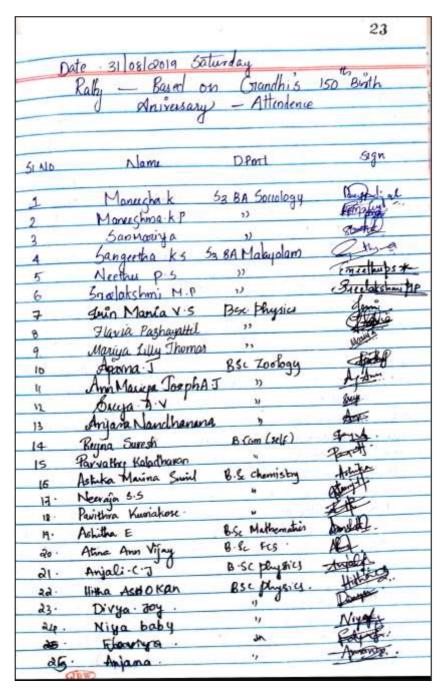

#### Public Awareness Rally on the Importance of the Swacch Bharat Mission

NSS Units, Vimala College, Thrissur

No. of Participants: 70 Date: 31/08/2019

| 26  | Irine Jo | cob.U.  | B.Sc Mathematics  | JEL J       |
|-----|----------|---------|-------------------|-------------|
| 207 | Ashlm    | James   | >/                | Achtini.    |
| 218 | Smina    | Crimish | )/                | 800         |
| 29  | Bona     | N-C     | BOELDROMELS       | Source      |
| 30. | Alisha   | KR      | 17                | Alexan      |
| 31  | Sus mith | aws     | BSC-Statistics    | Superitte   |
| 32  | Swathi   | RC      | 11                | Rakis       |
|     |          |         | BA Economis       | Change )    |
| 24  | 11H as   | a Das   | 200 BA English tt | maradel     |
| 35. | CHAMA    | RHANAS  | Spec Rolary       | Charles .   |
| 36  | Anchicle | Thoon   | aboth 27.         | Andre       |
|     |          |         | BBC Chemisley     |             |
| 58  | Pelessy  |         | 17                | Oluni       |
|     | The Sima |         | ",                | Olung       |
|     | njali*   |         | 17                | anala       |
|     | gna Dine |         |                   |             |
| 49  | In. R.M  | 100     | B-lande)          | SE SE       |
|     |          |         | B.(om/R)          | Brily.      |
|     | Neethu.  |         | o com (k)         | Atrichus.   |
|     | Zinzyo   |         | *1                | The key     |
| 46  | Meenu m  |         | h.                |             |
| 41  | toll:    | 3061    |                   | word        |
| 48  | Andtto.  | 704     |                   | Sheets      |
| На  | Navya    | . M     | an energy by      | Abofa       |
| 50  | Manage   | Hovally | . K· K            | Managetevan |
| 51  |          |         | Bsc. Fcs          | And.        |
| 1   | Deina    | 1       | (A)               |             |
| 5   |          | 0       | BBC Charristmy    | Ais         |
|     | Tryn     | Frany   | - 11              | Days        |
| 5   |          | hila    | 11                | Mall.       |
| 5   |          | nariya  | 11                | AMP         |
| 3   | 6 Adh    | lya     | N                 | All         |