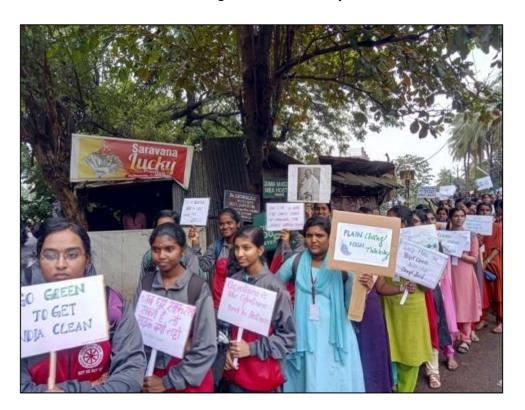

In connection with the Swachh Bharat Pakhwada celebrations and 150<sup>th</sup> Birth day celebrations of Gandhiji, a rally was organised by the NSS units of Vimala College. The rally was conducted on 31<sup>st</sup> August 2019 from 2:00 -3:00pm from Pallimoola to Cheroor. Principal, Dr.Sr Beena Jose flag off the rally, which imparted awareness to the residents of the area on the importance of the Swacch Bharat mission. It was also instrumental in giving emphasis on the need of keeping the surroundings clean.

Principal, Dr.Sr. Beena Jose flag off the rally

Starting of awareness rally

Students with placards during awareness rally