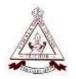

In connection with the Swachh Bharat Pakhwada celebrations and 150<sup>th</sup> Birth day celebrations of Gandhiji, a rally was organised by the NSS units of Vimala College. The rally was conducted on 31<sup>st</sup> August 2019 from 2:00 -3:00pm from Pallimoola to Cheroor. Principal, Dr.Sr Beena Jose flag off the rally, which imparted awareness to the residents of the area on the importance of the Swacch Bharat mission. It was also instrumental in giving emphasis on the need of keeping the surroundings clean.

Principal, Dr.Sr. Beena Jose flag off the rally

Starting of awareness rally

Students with placards during awareness rally