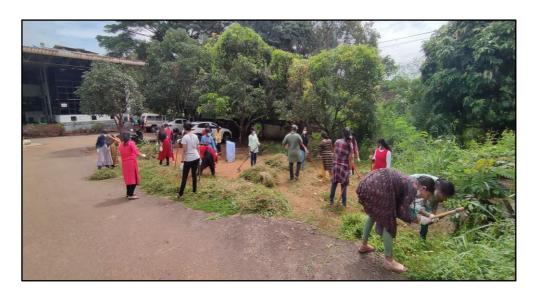

# E37-20/21

| Name of Activity            | Azadi Ka Amruth Mahotsav- Cleaning Program |
|-----------------------------|--------------------------------------------|
| Date                        | 30/10/2021                                 |
| Organized by                | NSS Units, Vimala College, Thrissur        |
| Collaborations (if any)     | IMA Blood Bank, Ramavarmapuram, Thrissur   |
| No.of Students Participated | 52                                         |

#### Before Cleaning





Assessment Períod (2016 - 2021)



#### Volunteers at Work









#### **After Cleaning**















#### Azadi Ka Amruth Mahotsav- Cleaning Program

NSS Units, Vimala College, Thrissur

#### List of Participants

| 1  | ANJU PAULSON           | B COM REGULAR       |
|----|------------------------|---------------------|
| 2  | SREEDEVI T             | B COM REGULAR       |
| 3  | HILNA BIJU K           | B. COM REGULAR      |
| 4  | SREE RANJINI SATHEESAN | BCOM                |
| 5  | Hridhya E.P            | BCOM                |
| 6  | NIRANJANA V S          | BCOM (SELF)         |
| 7  | P S VARSHA             | BCOM (SELF)         |
| 8  | PAAVANA K P            | BCOM REGULAR        |
| 9  | AMRUTHA GOPINATH M     | BCOM REGULAR        |
| 10 | SNIYA A V              | BCOM REGULAR        |
| 11 | ANITTA M T             | BCOM REGULAR