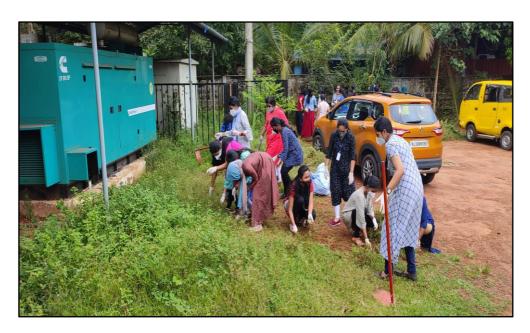

# E37-20/21

| Name of Activity            | Azadi Ka Amruth Mahotsav- Cleaning Program |
|-----------------------------|--------------------------------------------|
| Date                        | 30/10/2021                                 |
| Organized by                | NSS Units, Vimala College, Thrissur        |
| Collaborations (if any)     | IMA Blood Bank, Ramavarmapuram, Thrissur   |
| No.of Students Participated | 52                                         |

#### Before Cleaning





Assessment Períod (2016 - 2021)



#### Volunteers at Work









#### **After Cleaning**















#### Azadi Ka Amruth Mahotsav- Cleaning Program

NSS Units, Vimala College, Thrissur

#### List of Participants

| 1  | ANJU PAULSON           | B COM REGULAR       |
|----|------------------------|---------------------|
| 2  | SREEDEVI T             | B COM REGULAR       |
| 3  | HILNA BIJU K           | B. COM REGULAR      |
| 4  | SREE RANJINI SATHEESAN | BCOM                |
| 5  | Hridhya E.P            | BCOM                |
| 6  | NIRANJANA V S          | BCOM (SELF)         |
| 7  | P S VARSHA             | BCOM (SELF)         |
| 8  | PAAVANA K P            | BCOM REGULAR        |
| 9  | AMRUTHA GOPINATH M     | BCOM REGULAR        |
| 10 | SNIYA A V              | BCOM REGULAR        |
| 11 | ANITTA M T             | BCOM REGULAR