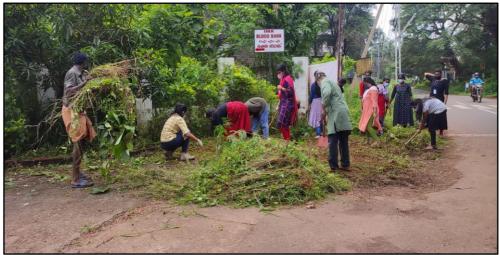

# E37-20/21

| Name of Activity            | Azadi Ka Amruth Mahotsav- Cleaning Program |
|-----------------------------|--------------------------------------------|
| Date                        | 30/10/2021                                 |
| Organized by                | NSS Units, Vimala College, Thrissur        |
| Collaborations (if any)     | IMA Blood Bank, Ramavarmapuram, Thrissur   |
| No.of Students Participated | 52                                         |

#### Before Cleaning





Assessment Períod (2016 - 2021)



#### Volunteers at Work









#### **After Cleaning**















#### Azadi Ka Amruth Mahotsav- Cleaning Program

NSS Units, Vimala College, Thrissur

#### List of Participants

| 1  | ANJU PAULSON           | B COM REGULAR       |
|----|------------------------|---------------------|
| 2  | SREEDEVI T             | B COM REGULAR       |
| 3  | HILNA BIJU K           | B. COM REGULAR      |
| 4  | SREE RANJINI SATHEESAN | BCOM                |
| 5  | Hridhya E.P            | BCOM                |
| 6  | NIRANJANA V S          | BCOM (SELF)         |
| 7  | P S VARSHA             | BCOM (SELF)         |
| 8  | PAAVANA K P            | BCOM REGULAR        |
| 9  | AMRUTHA GOPINATH M     | BCOM REGULAR        |
| 10 | SNIYA A V              | BCOM REGULAR        |
| 11 | ANITTA M T             | BCOM REGULAR