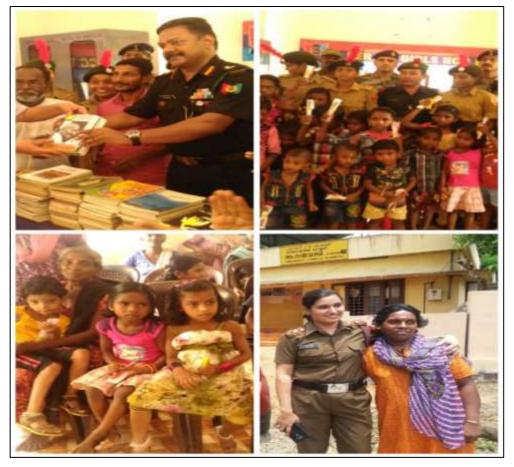

'We don't need to have deep pockets or to be rich to help the needy, the poor and the hungry, only thing we need is to have a heart'. This was an initiative to help the poor and the needy under the 7(k) Girls Batallion .It aimed helping the tribal colony to receive books as well as appliances.

Photographs of donating books and appliances at Maniankinar Tribal Colony

Assessment Períod (2016 - 2021)