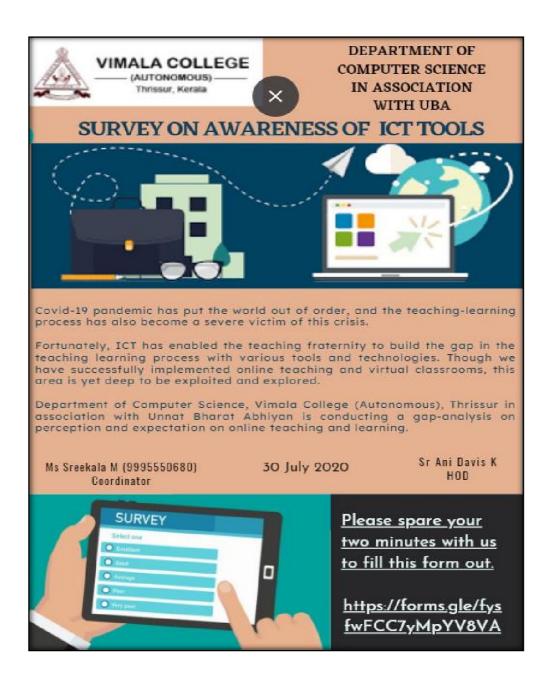

Covid-19 pandemic has put the world out of order, and the teaching-learning process has also become a severe victim of this crisis. Fortunately, ICT has enabled the teaching fraternity to build the gap in the teaching learning process with various tools and technologies. Though we have successfully implemented online teaching and virtual classrooms, this area is yet deep to be exploited and explored. Department of Computer Science, Vimala College (Autonomous), Thrissur in association with Unnat Bharat Abhiyan conducted a gap-analysis on perception and expectation on online teaching and learning under the schools in UBA villages and other schools in Kerala.