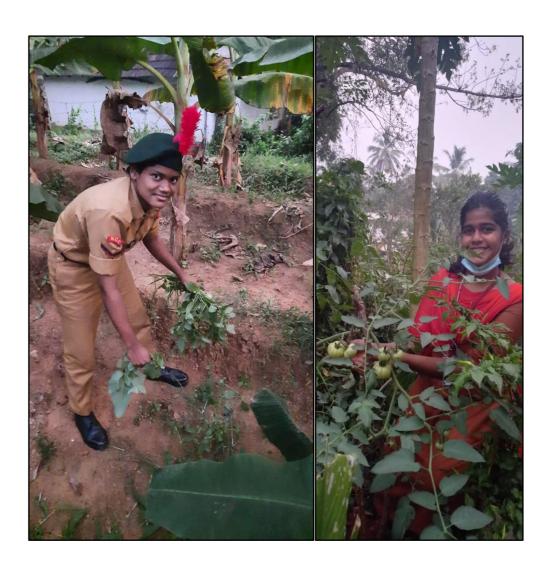

On 23rd December 2020 the NCC unit of Vimala College celebrated' KissanDiwas' posters were made to emphasize the importance of farmers and the importance of farming and floated it through the official social media page of the Unit. They also ventured in planting saplings and started with terrace gardening activities. Through Self farming and production of healthy food supply at home, the cadets are guiding the youth towards farming.