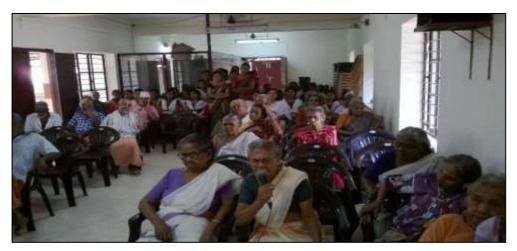

VI semester students visited ASHA BHAVAN- Govt. old age home, Thrissur on  $10^{\rm th}$  february 2018.

Students at Asha Bhavan

Inmates of Asha Bhavan interacting with students