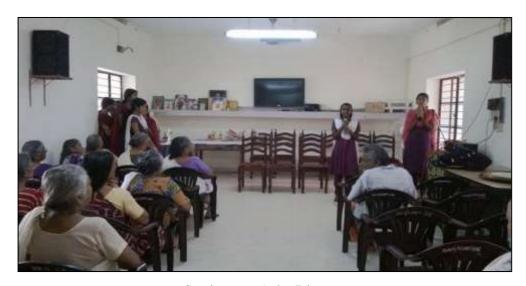

VI semester students visited ASHA BHAVAN- Govt. old age home, Thrissur on  $10^{\rm th}$  february 2018.

Students at Asha Bhavan

Inmates of Asha Bhavan interacting with students