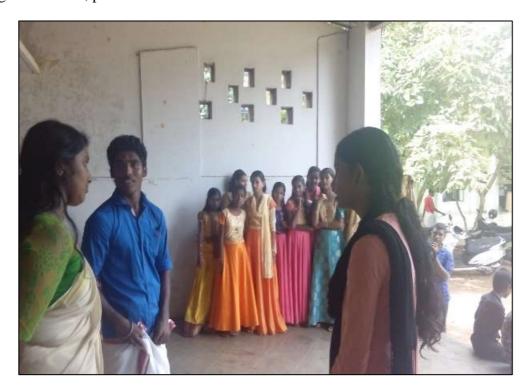

As part our extension activities, our students visited Ramavarmapuram Govt. school and celebrated their onam with those students. They entertained the students by games and programmes. The students actively participated in each programmes. They bid farewell by gifting them books, pens etc.

Students participating in activities at Ramavarmapuram Govt. school

School children participating in games