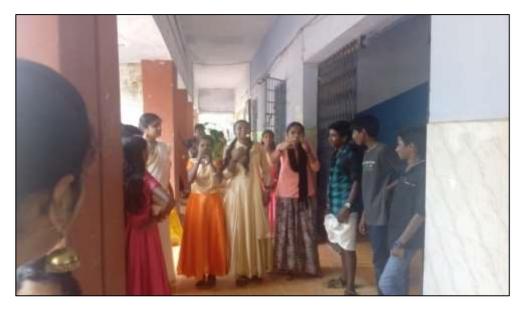

As part our extension activities, our students visited Ramavarmapuram Govt. school and celebrated their onam with those students. They entertained the students by games and programmes. The students actively participated in each programmes. They bid farewell by gifting them books, pens etc.

Students participating in activities at Ramavarmapuram Govt. school

School children participating in games