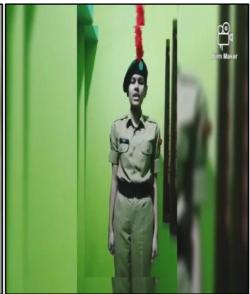

| Public Awareness Video Presentation on Cancer |
|-----------------------------|-----------------------------------------------|
| Date                        | 07/11/2020                                    |
| Organized by                | NCC Unit, Vimala College, Thrissur            |
| Collaborations (if any)     | Nil                                           |
| No.of Students Participated | 52                                            |

National Cancer Awareness Day 2020 is observed every year on November 7 to raise the awareness of cancer and encourage its prevention. Cadets prepared an awareness video presentation on the same to draw attention of the public to be vigilant about the different types of cancer, their symptoms, prevention and the needful precautions.









Screenshots from the video created by NCC cadets



#### Public Awareness Video Presentation on Cancer NCC Unit, Vimala College, Thrissur

No. of Participants: - 52

Date: 07/11/2020

#### List of Participants

| 01 820    | NAME                           | ATTENDANCE |
|-----------|--------------------------------|------------|
| Section 1 | AGNA V A                       | *          |
| 1         | AKHILA JOSE                    |            |
| 3         | ALPHONSA AUGUSTINE             | 8          |
| 4         | ANNAPRIYA P S                  | ×          |
| 5         | FEBA SAJU                      | X          |
| 6         | JOSHNA JOHNSON                 |            |
| 7         | JYOTHIKA M                     |            |
| 8         | KATHIYA VARGHESE               |