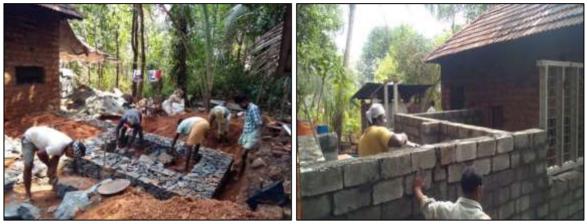

The project is based on helping a needy volunteer in reconstructing her house. The house was in a dilapidated condition. The NSS units had decided to help this student and her ailing family (both parents are Heart patients and her brother is a student) to rebuild their tiny broken down shack in which they are currently living. Volunteers conducted several fund raising programmes throughout the year. Some of which were-Food Fest-in which the volunteers prepared food from their house and sold it in the campus, Collection and sale of old News Papers, Collecting pen, putting new refill and selling it etc.

View of old house

View of old house

House under Construction

House under Construction

House under Construction House under Construction

Newly constructed house