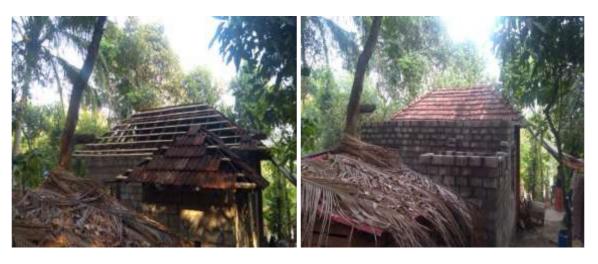

The project is based on helping a needy volunteer in reconstructing her house. The house was in a dilapidated condition. The NSS units had decided to help this student and her ailing family (both parents are Heart patients and her brother is a student) to rebuild their tiny broken down shack in which they are currently living. Volunteers conducted several fund raising programmes throughout the year. Some of which were-Food Fest-in which the volunteers prepared food from their house and sold it in the campus, Collection and sale of old News Papers, Collecting pen, putting new refill and selling it etc.

View of old house

View of old house

House under Construction

House under Construction

House under Construction House under Construction

Newly constructed house