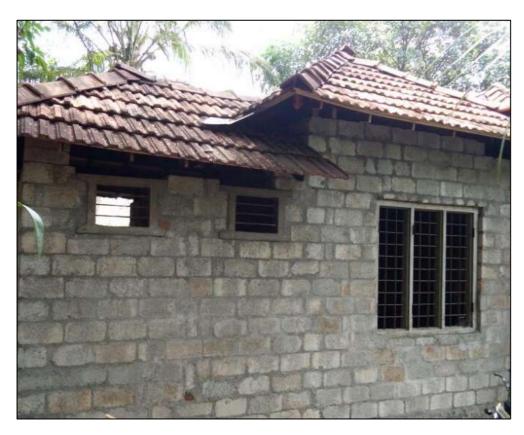

The project is based on helping a needy volunteer in reconstructing her house. The house was in a dilapidated condition. The NSS units had decided to help this student and her ailing family (both parents are Heart patients and her brother is a student) to rebuild their tiny broken down shack in which they are currently living. Volunteers conducted several fund raising programmes throughout the year. Some of which were-Food Fest-in which the volunteers prepared food from their house and sold it in the campus, Collection and sale of old News Papers, Collecting pen, putting new refill and selling it etc.

View of old house

View of old house

House under Construction

House under Construction

House under Construction House under Construction

Newly constructed house