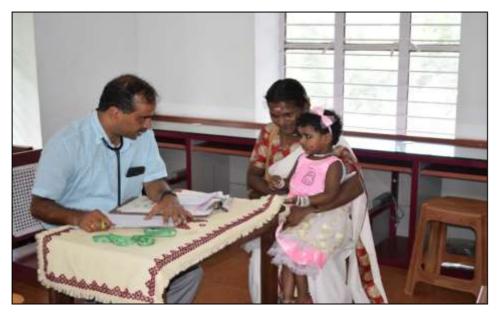

#### 3. NUTRIKID COMPETITION

Department of Home Science in association with Social Justice Department of Kerala, kudumbasree mission and ICDS organized a **NUTRIKID** competition for the kids under four years of age who are Anganvadi beneficiaries on 26-09-2017. About 14 finalist were selected from which one was the crowned as Nutrikid.

The objective of this competition were to identify physically and nutritionally healthy kid by assessing anthropometric measurements, clinical and social behavior.

Nutrikid competition

Nutrikid competition