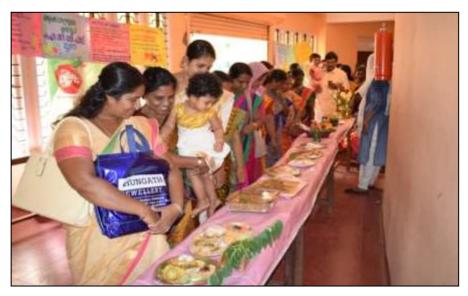

#### 4. NUTRITION EXHIBITION

Department of Home Science in association with Social Justice Department of Kerala, kudumbasree mission and ICDS organized a nutrition exhibition as part of Nutrition Week Celebration, 2017. Various poster to impart nutrition education for the public were exhibited. Low cost nutritional recipes prepared using nutrimix powder was also exhibited on 26-09-2017.

Nutrition exhibition

Nutrition exhibition