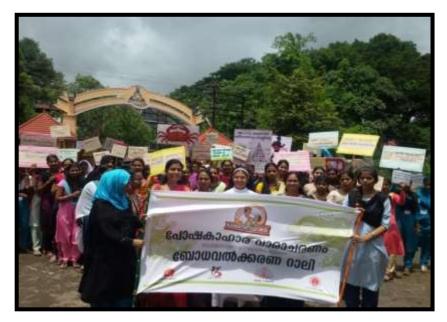

#### 1. NUTRITIONAL AWARENESS RALLY

Department of Home Science in association with ICDS, celebrated "NUTRITION WEEK, 2017", a nutritional awareness rally on the theme – importance of Breast Feeding was conducted on 19/09/2017 at 9am.

Principal, teachers and students of Vimala College participated in this event. Rally started from our college and moved through nearby localities of college. 255 students and 15 teachers participated in rally.

Nutritional awareness rally