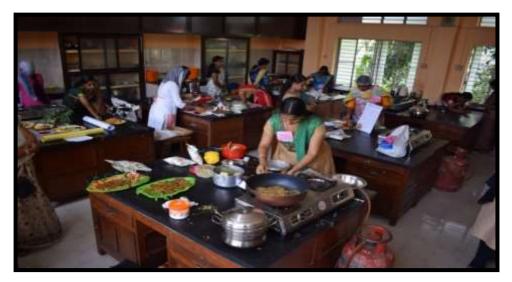

#### 2. NUTRIMIX COMPETITION

Department of Home Science in association with Social Justice Department of Kerala, kudumbasree mission and ICDS organized a District level Nutrimix cooking competition for the Anganvadi beneficiaries on 26-09-2017.

10 contestants were there for the contest. Dr.Karuna M.S and Mrs.MonyGeege were the judges for the contest.

**Nutrimix competition** 

**Nutrimix competition** 