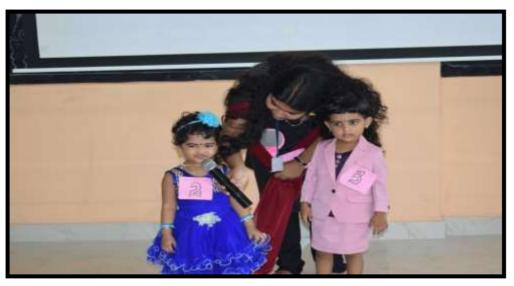

#### 3. NUTRIKID COMPETITION

Department of Home Science in association with Social Justice Department of Kerala, kudumbasree mission and ICDS organized a **NUTRIKID** competition for the kids under four years of age who are Anganvadi beneficiaries on 26-09-2017. About 14 finalist were selected from which one was the crowned as Nutrikid.

The objective of this competition were to identify physically and nutritionally healthy kid by assessing anthropometric measurements, clinical and social behavior.

Nutrikid competition

Nutrikid competition