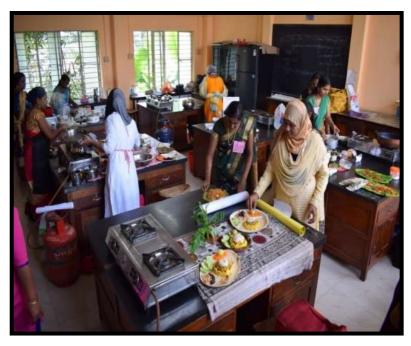

#### 2. NUTRIMIX COMPETITION

Department of Home Science in association with Social Justice Department of Kerala, kudumbasree mission and ICDS organized a District level Nutrimix cooking competition for the Anganvadi beneficiaries on 26-09-2017.

10 contestants were there for the contest. Dr.Karuna M.S and Mrs.MonyGeege were the judges for the contest.

**Nutrimix competition** 

**Nutrimix competition** 