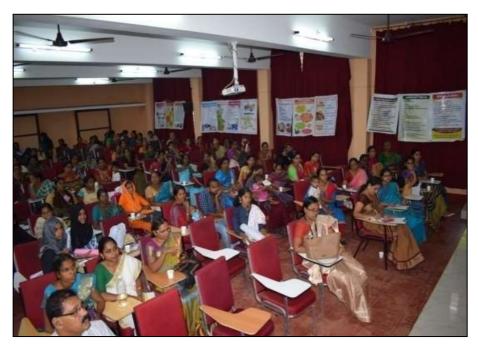

#### 1. NUTRITIONAL AWARENESS RALLY

Department of Home Science in association with ICDS, celebrated "NUTRITION WEEK, 2017", a nutritional awareness rally on the theme – importance of Breast Feeding was conducted on 19/09/2017 at 9am.

Principal, teachers and students of Vimala College participated in this event. Rally started from our college and moved through nearby localities of college. 255 students and 15 teachers participated in rally.