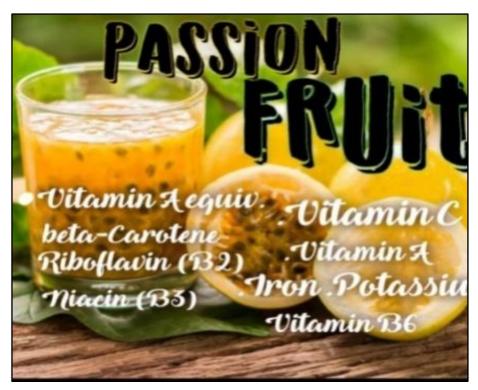

Nutrichoice was the programme conducted through google classroom on 12 September 2020.All the volunteers selected on fruit or nut or vegitable and made a poster explaining its nutritional value.