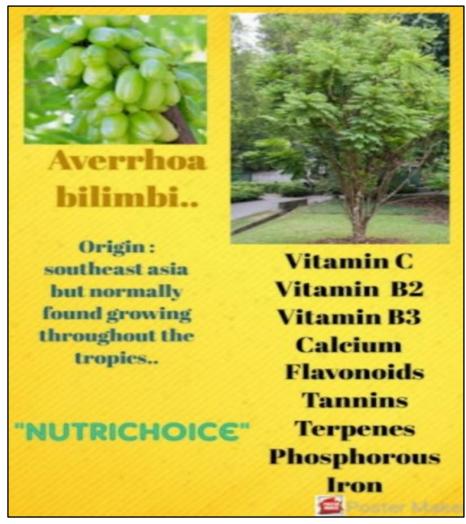

Nutrichoice was the programme conducted through google classroom on 12 September 2020.All the volunteers selected on fruit or nut or vegitable and made a poster explaining its nutritional value.