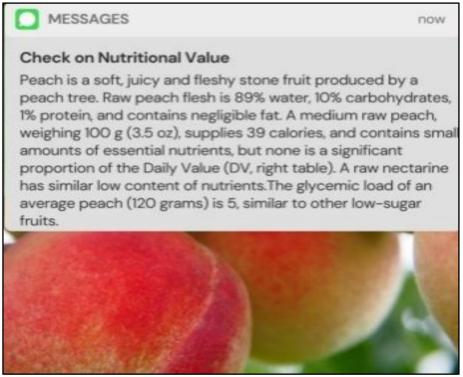

Nutrichoice was the programme conducted through google classroom on 12 September 2020.All the volunteers selected on fruit or nut or vegitable and made a poster explaining its nutritional value.