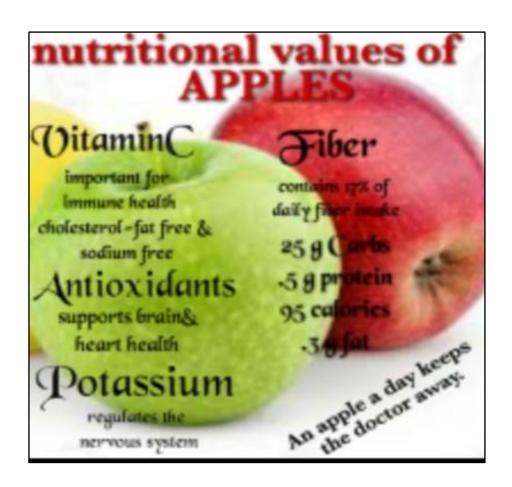

Nutrichoice was the programme conducted through google classroom on 12 September 2020.All the volunteers selected on fruit or nut or vegitable and made a poster explaining its nutritional value.