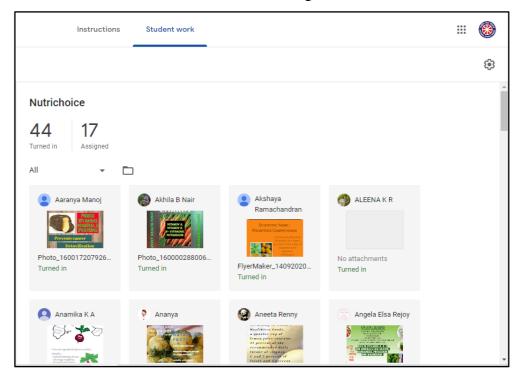

#### E52-20/21

| Name of Activity            | 'Nutrichoice' Nutrition Awareness Programme by |
|-----------------------------|------------------------------------------------|
|                             | NSS Units of Vimala College, Thrissur          |
| Date                        | 12/09/2020                                     |
| Organized by                | NSS Units, Vimala College, Thrissur            |
| Collaborations (if any)     | Nil                                            |
| No.of Students Participated | 44                                             |

Nutrichoice was the programme conducted through google classroom on 12 September 2020.All the volunteers selected on fruit or nut or vegitable and made a poster explaining its nutritional value.