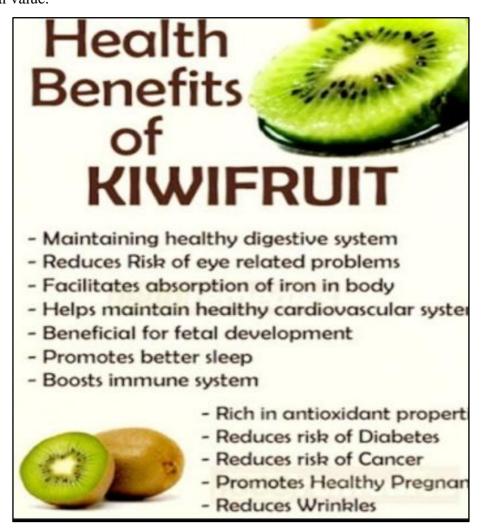

Nutrichoice was the programme conducted through google classroom on 12 September 2020.All the volunteers selected on fruit or nut or vegitable and made a poster explaining its nutritional value.