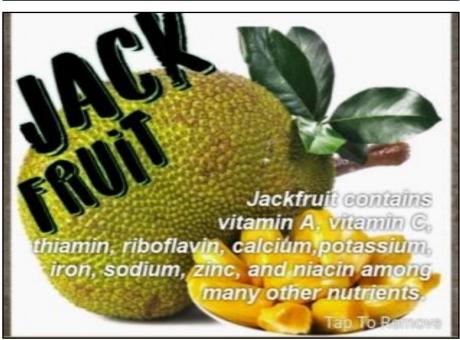

Nutrichoice was the programme conducted through google classroom on 12 September 2020.All the volunteers selected on fruit or nut or vegitable and made a poster explaining its nutritional value.