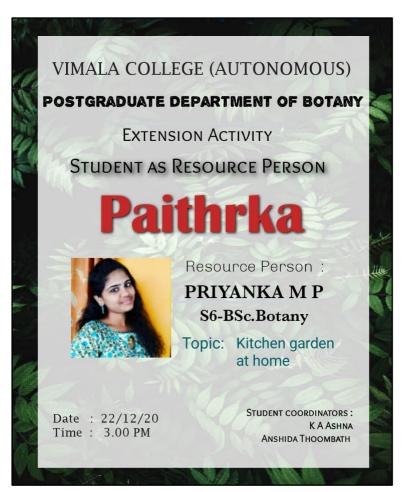

An extension activity- "Student as Resource person" was organized by the Post-graduate department of Botany on December 22nd, 2020. The event was conducted via google platform and the link was <a href="http://meet.google.com/guz-hnzo-qcq">http://meet.google.com/guz-hnzo-qcq</a>. Dr.Sheeja T Tharakan, HOD presided over the programme. SonaMariya NJ coordinated the programme. SreelakshmiThekketharaSubash welcomed the gathering. Resource person Ms Priyanka MP, Student of S6- B Sc Botany) handled the session for parents, especially mothers. About 58 people attended the programme with immense enthusiasm. Our resource person was able to inculcate her knowledge about "Kitchen garden @ Home" in a very efficient way with the help of a presentation. She spoke about the Agrarian culture that is being lost, its importance and the different possibilities of Agriculture. The session was indeed informative and useful in today's changing world. Finally, vote of thanks was delivered by Ms.Sajana AO (S6 BSc Botany). The organizing committee members included Dr.Silvy Mathew, KA Ashna, Sandra MS and AnshidaThoombath.

# ASession on 'Kitchen Garden @ Home' for Parents under 'Student as Resource Person' Program

Department of Botany, Vimala College, Thrissur