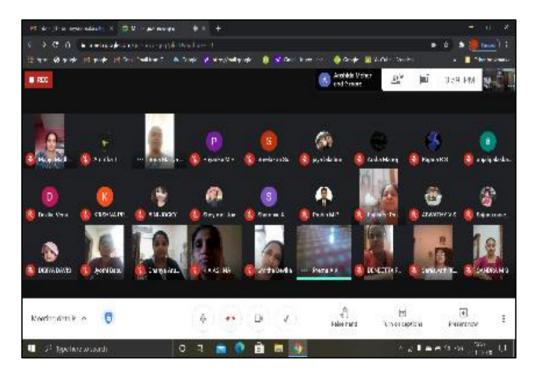

An extension activity- "Student as Resource person" was organized by the Post-graduate department of Botany on December 22nd, 2020. The event was conducted via google platform and the link was <a href="http://meet.google.com/guz-hnzo-qcq">http://meet.google.com/guz-hnzo-qcq</a>. Dr.Sheeja T Tharakan, HOD presided over the programme. SonaMariya NJ coordinated the programme. SreelakshmiThekketharaSubash welcomed the gathering. Resource person Ms Priyanka MP, Student of S6- B Sc Botany) handled the session for parents, especially mothers. About 58 people attended the programme with immense enthusiasm. Our resource person was able to inculcate her knowledge about "Kitchen garden @ Home" in a very efficient way with the help of a presentation. She spoke about the Agrarian culture that is being lost, its importance and the different possibilities of Agriculture. The session was indeed informative and useful in today's changing world. Finally, vote of thanks was delivered by Ms.Sajana AO (S6 BSc Botany). The organizing committee members included Dr.Silvy Mathew, KA Ashna, Sandra MS and AnshidaThoombath.