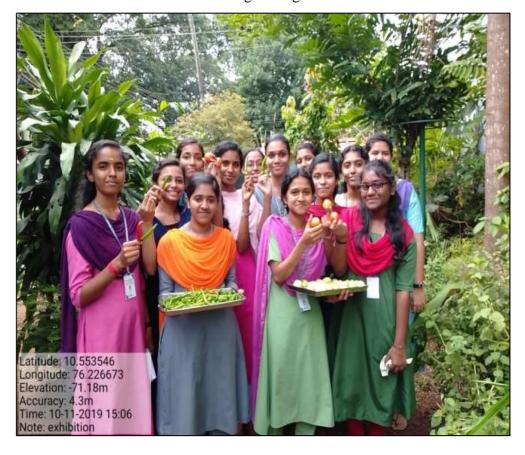

|
| Collaborations (if any)      | Krishibhavan, Cheroor                               |
| No. of Students Participated | 39                                                  |

#### Onathinu Orumuram Pachakari

Department of Botany, Vimala College Thrissur, in association with Krishibhavan Cheroor introduced a vegetable garden on 2 August 2019. Smt. Smitha, Agriculture officer of Cheroor Krishibhavan gave an outline about their initiative. Dr. Sr. Beena Jose, Principal Vimala College, inaugurated the olericulture by planting the saplings. Students also planted various vegetables like amaranthus, tomato, brinjal and chilly in 50 grow bags provided by the Krishibhavan. The program ended with vote of thanks.





Inagurating the Programme by Planting Saplings







Harvesting of Vegetables





#### Onathinu Orumuram Pachakari' \_ Vegitable Cultivation for Onam Festival

Department of Botany, Vimala College, Thrissur

List of participants

#### Teachers

| Dr.Shheja T Tharakan |
|----------------------|
| Dr.Manju MAdhavan    |
| Dr.Silvy Mathew      |
| Smitha PS            |

#### Students

| Name                    |
|-------------------------|
| Amrutha C               |
| Anakha Bineesh          |
| Anugraha P A            |
| Arunadithya P P         |
| Aswathy N M             |
| Atherin Rosna Vargheese |
| Geethu Krishna P R      |
| Hridhya C M             |
| Jusaila Jasmine M K     |
| Krishna Priya P         |
| Leen Babu               |
| Liyana K                |
| Sanjana Chacko          |
| Soniya A                |
| Abisha A V              |
| Agnus Rose