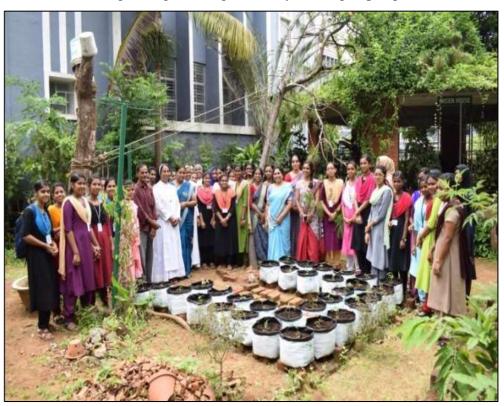

#### Onathinu Orumuram Pachakari

Department of Botany, Vimala College Thrissur, in association with Krishibhavan Cheroor introduced a vegetable garden on 2 August 2019. Smt. Smitha, Agriculture officer of Cheroor Krishibhavan gave an outline about their initiative. Dr. Sr. Beena Jose, Principal Vimala College, inaugurated the olericulture by planting the saplings. Students also planted various vegetables like amaranthus, tomato, brinjal and chilly in 50 grow bags provided by the Krishibhavan. The program ended with vote of thanks.