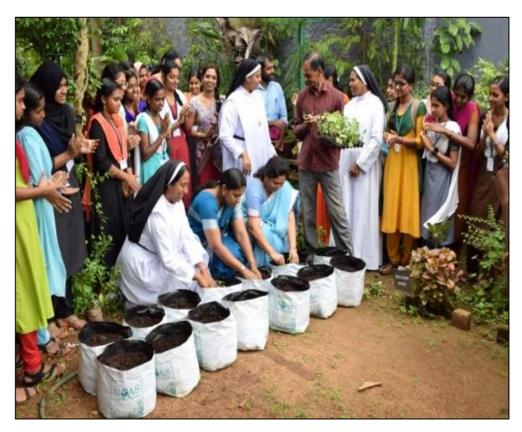

#### Onathinu Orumuram Pachakari

Department of Botany, Vimala College Thrissur, in association with Krishibhavan Cheroor introduced a vegetable garden on 2 August 2019. Smt. Smitha, Agriculture officer of Cheroor Krishibhavan gave an outline about their initiative. Dr. Sr. Beena Jose, Principal Vimala College, inaugurated the olericulture by planting the saplings. Students also planted various vegetables like amaranthus, tomato, brinjal and chilly in 50 grow bags provided by the Krishibhavan. The program ended with vote of thanks.

Inagurating the Programme by Planting Saplings

Harvesting of Vegetables