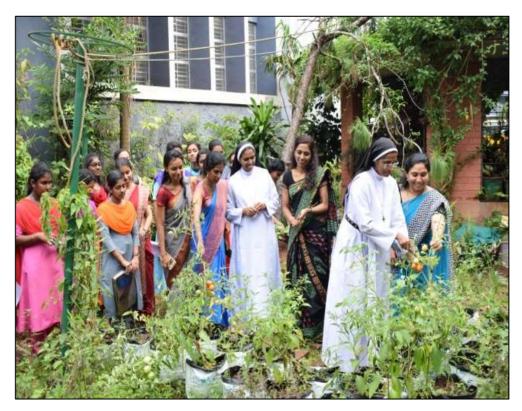

#### Onathinu Orumuram Pachakari

Department of Botany, Vimala College Thrissur, in association with Krishibhavan Cheroor introduced a vegetable garden on 2 August 2019. Smt. Smitha, Agriculture officer of Cheroor Krishibhavan gave an outline about their initiative. Dr. Sr. Beena Jose, Principal Vimala College, inaugurated the olericulture by planting the saplings. Students also planted various vegetables like amaranthus, tomato, brinjal and chilly in 50 grow bags provided by the Krishibhavan. The program ended with vote of thanks.