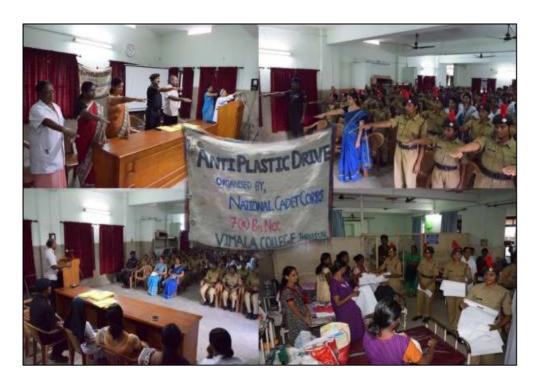

In Association with Swatch Bharath Mission, NCC cadets of Vimala College organized Anti plastic drive at the District Hospital, Thrissur. As part of it, Cadets visited the hospital and distributed paper bags to reduce the increasing use of plastic. Cadets pledged to avoid the use of plastic for the welfare of the people and the country.

Anti-plastic drive and Cloth bag distribution at District Hospital, Thrissur

### Anti-Plastic Drive & Distribution of Cloth Bags at District Hospital, Thrissur

### NCC Unit of Vimala College, Thrissur

No .of Participants: - 52

Date: - 28-08-2016