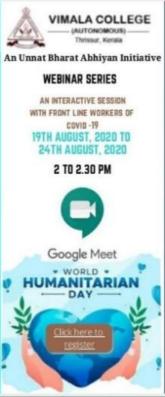

## E5-20/21

| Name of Activity            | COVID-19 Awareness Programme and Honouring of |  |
|-----------------------------|-----------------------------------------------|--|
|                             | COVID-19 Front-line Health Workers            |  |
| Date                        | 19/08/2020 – 24/08/2020                       |  |
| Organized by                | UBA, Vimala College, Thrissur                 |  |
| Collaborations (if any)     | Nil                                           |  |
| No.of Students Participated | 181                                           |  |

#### 19 AUGUST, 2020, 2 - 2.30 PM

Dr Rahul U R Medical Officer, PHC Ayyanthole Nodal Officer, CFLTC Nattik.

20 AUGUST, 2020, 2 - 2.30 PM

Ms Lali M.L. ASHA (Accredited Social Health Activist) worker Velur panchayath

#### 21 AUGUST, 2020, 2 - 2.30 PM

Ms Aleema ASHA (Accredited Social Health Activist) worker Methala Family Health centre

24 AUGUST, 2020, 2 - 2.30 PM

You can aslo dick here to register

feeting link will be shared

Mr Binju Jacob C. Junior Health Inspector Gr L TH Kunnamkulam

Anumita, Anitta Poulson, SS B.A. Functional English UBA Student Coordinators

Dr Salini K, Ms Sreekala M, Dr Sreelakshmi C Bhaskar UBA Faculty Coordinators DR SR BEENA JOSE Principal