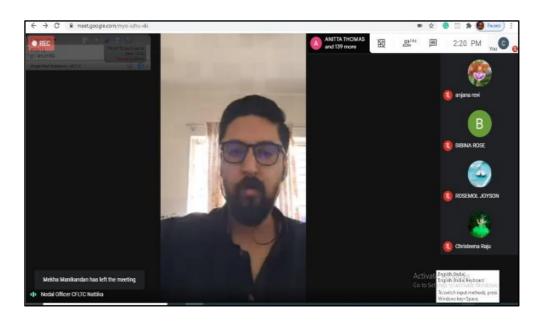

#### 19 AUGUST, 2020, 2 - 2.30 PM

Dr Rahul U R Medical Officer, PHC Ayyanthole Nodal Officer, CFLTC Nattik.

20 AUGUST, 2020, 2 - 2.30 PM

Ms Lali M.L. ASHA (Accredited Social Health Activist) worker Velur panchayath

#### Day 1:

An interactive section with Dr Rahul U R., Medical officer, PHC Ayyanthole, Nodal officer, CFLTC Nattika was held on 19<sup>th</sup> of August 2020. There were150 participants in the webinar on that day. Dr. Rahul explained about the covid-19 disease, its reasons, symptoms and precautions to be taken. As a frontline medical practitioner, doctor shared his first hand experiences and explained about the biggest First Line Treatment Centre, Nattika to be inaugurated on the same week.