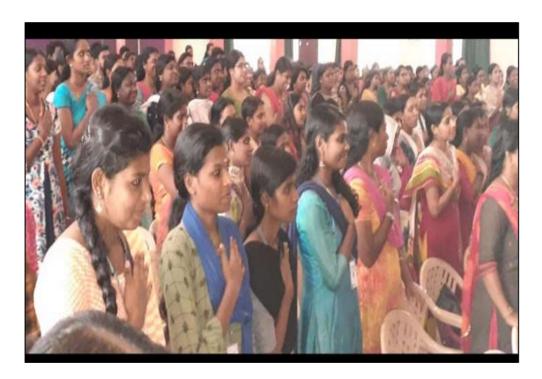

Social audit department has organized an orientation session for Village Resource Persons of Thrissur District, on 09<sup>th</sup> November 2019. The programme was started with a prayer. Block resource person Divya gave welcome speech to the gathering. District resource person Nirmala gave an introduction about the session. Dr.Abey George has inaugurated the session.

More than 270 village resource person attended the session. Master of social work students assisted the programme in various levels. It begins with coordination, registration, volunteering, stage arrangements, documentation etc.