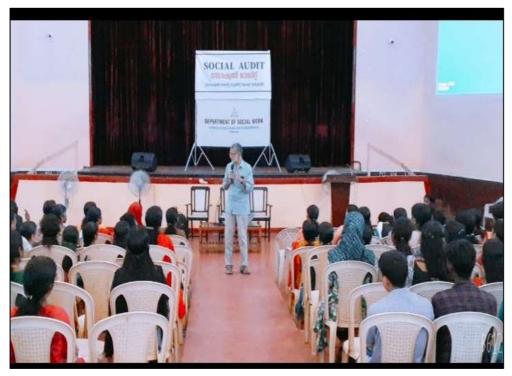

Social audit department has organized an orientation session for Village Resource Persons of Thrissur District, on 09<sup>th</sup> November 2019. The programme was started with a prayer. Block resource person Divya gave welcome speech to the gathering. District resource person Nirmala gave an introduction about the session. Dr.Abey George has inaugurated the session.

Social audit director Dr. Abey George taken the entire session about social audit, MGNREG Scheme. Block resource person Divya handled with the rights of MGNREGS workers. Block Resource Person Mariya supported the sessions. Sr. Mabel (Principal of Vimala college, Thrissur), Dr. Asha .P. Rao (head of the social work department) Jaya Cheriyan (Associate professor of social work department) has also attended the programme. They shared their valuable thoughts and greetings to the session and for the Village Resource Person.

Dr.Abey George (Director of Social Audit Department) took a session on the rights of MGNREGS workers and also shared their experiences to the village resource persons. And also introduced such Apps used in social audit. Such as Suthaarya, Telegram, Live transcribe. And also mentioned certain Do/Doesn't for the village resource person. During the session village resource person asked doubts and director cleared their doubts with suitable examples.