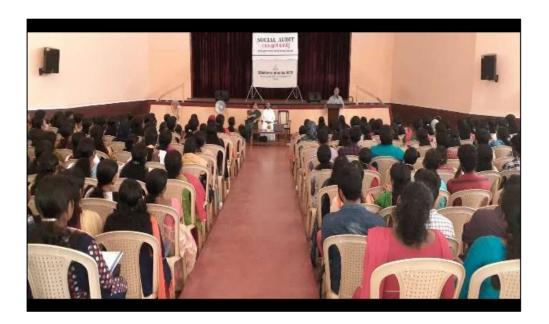

More than 270 village resource person attended the session. Master of social work students assisted the programme in various levels. It begins with coordination, registration, volunteering, stage arrangements, documentation etc.

Assessment Períod (2016 - 2021)

person Nirmala gave vote of thanks to the social audit Director village resource persons and other eminent persons.

Orientation Session for Village Village Resource Persons of Thrissur District