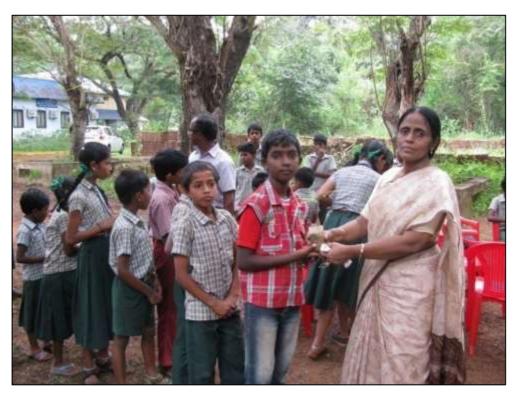

Distribution of plants at Govt.U.P. School, Ramavarmapuram

Planting saplings at Govt.U.P.School, Ramavarmapuram campus

A medicinal plant garden consisting of 30 potted plants was distributed to St. Francis L. P. School, Viyyoor on 14/11/2016 under the project Conservation of medicinal plants for a better tomorrow. Councillor Sri. Byju and PTA president of the school felicitated the programme.