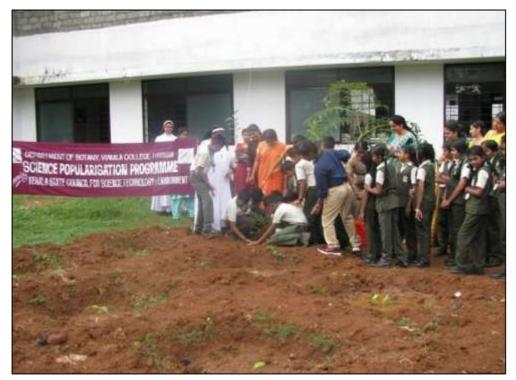

A medicinal plant garden was set at Govt. U. P. School, Ramavarmapuram campus with the assistance of KSCSTE under the science popularization scheme. The inauguration of the programme was conducted on 19-10-2016. Thirty medicinal plants were planted in the campus.

Distribution of plants at Govt.U.P. School, Ramavarmapuram

Planting saplings at Govt.U.P.School, Ramavarmapuram campus

A medicinal plant garden consisting of 30 potted plants was distributed to St. Francis L. P. School, Viyyoor on 14/11/2016 under the project Conservation of medicinal plants for a better tomorrow. Councillor Sri. Byju and PTA president of the school felicitated the programme.