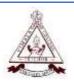

A medicinal plant garden was set at Govt. U. P. School, Ramavarmapuram campus with the assistance of KSCSTE under the science popularization scheme. The inauguration of the programme was conducted on 19-10-2016. Thirty medicinal plants were planted in the campus.

Distribution of plants at Govt.U.P. School, Ramavarmapuram

Planting saplings at Govt.U.P.School, Ramavarmapuram campus

A medicinal plant garden consisting of 30 potted plants was distributed to St. Francis L. P. School, Viyyoor on 14/11/2016 under the project Conservation of medicinal plants for a better tomorrow. Councillor Sri. Byju and PTA president of the school felicitated the programme.