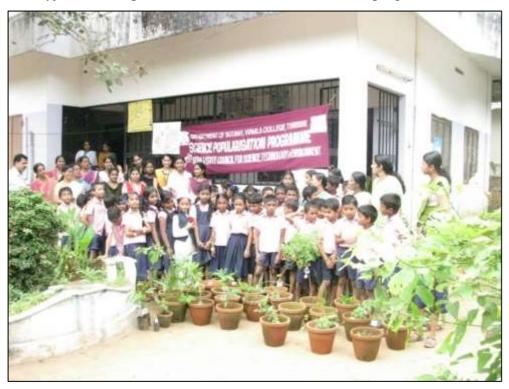

A medicinal plant garden was set at Govt. U. P. School, Ramavarmapuram campus with the assistance of KSCSTE under the science popularization scheme. The inauguration of the programme was conducted on 19-10-2016. Thirty medicinal plants were planted in the campus.

Distribution of plants at Govt.U.P. School, Ramavarmapuram

Planting saplings at Govt.U.P.School, Ramavarmapuram campus

A medicinal plant garden consisting of 30 potted plants was distributed to St. Francis L. P. School, Viyyoor on 14/11/2016 under the project Conservation of medicinal plants for a better tomorrow. Councillor Sri. Byju and PTA president of the school felicitated the programme.