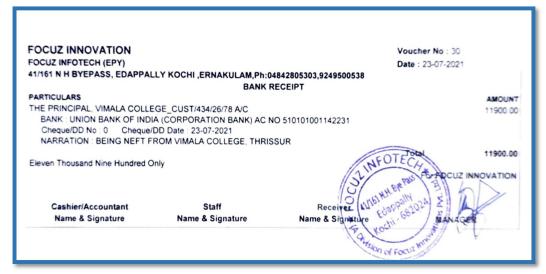

#### **KOHA (2018 – PRESENT) :**

1. SCREENSHOT OF KOHA MODULES

PRINCIPAL IN-CHARGE VIMALA COLLEGE (AUTONOMOUS) THRISSUR-580 009

2. CITATION LINK: http://136.232.232.62/

3. SUBSCRIPTION DETAILS OF KOHA

| Ph: +97484 2335324, 2333236, 2535390, Fax: 91 484 2535138 Limali : enquiry@focuzinfotech.com Website: www.focuzinfotech.com  Vimala College The; \$548 |                                              | INSTALLATION REPORT  No: 130  Date:3/9.3/3  TIN - 32071221742  CST No. 0712C002174 |            |      |                      |  |         |
|--------------------------------------------------------------------------------------------------------------------------------------------------------|----------------------------------------------|------------------------------------------------------------------------------------|------------|------|----------------------|--|---------|
|                                                                                                                                                        |                                              |                                                                                    |            | SINO | Description          |  | Remarks |
|                                                                                                                                                        |                                              |                                                                                    |            | 1 -  | Installed Koha 16.05 |  |         |
|                                                                                                                                                        |                                              |                                                                                    |            |      |                      |  |         |
| 2.                                                                                                                                                     | Migrate the Libsoft datas to koha.           |                                                                                    | -          |      |                      |  |         |
| 3.                                                                                                                                                     | Installed Dspace 6 & Correenstone 3          |                                                                                    |            |      |                      |  |         |
|                                                                                                                                                        | in the another server.                       |                                                                                    |            |      |                      |  |         |
| 4.                                                                                                                                                     | Backup Koha data to cloud.                   |                                                                                    |            |      |                      |  |         |
| SEAL                                                                                                                                                   | PARARIAN  WALLA COLLEGE  1,3-08-(8 TRANSUR 9 | For Focus                                                                          | z Infotech |      |                      |  |         |