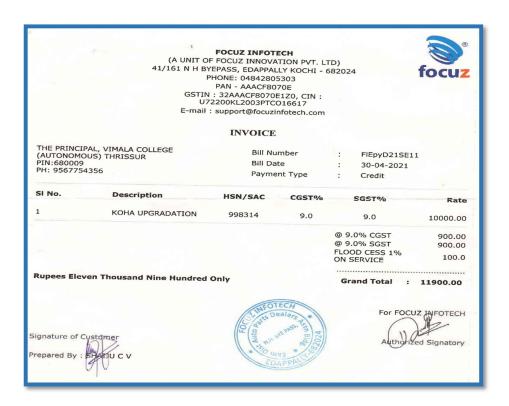

#### **KOHA (2018 – PRESENT) :**

1. SCREENSHOT OF KOHA MODULES

PRINCIPAL IN-CHARGE VIMALA COLLEGE (AUTONOMOUS) THRISSUR-580 009

2. CITATION LINK: http://136.232.232.62/

3. SUBSCRIPTION DETAILS OF KOHA

| Ph: +97484 2335324, 2333236, 2535390, Fax: 91 484 2535138 Limali : enquiry@focuzinfotech.com Website: www.focuzinfotech.com  Vimala College The; \$548 |                                              | INSTALLATION REPORT  No: 130  Date:3/9.3/3  TIN - 32071221742  CST No. 0712C002174 |            |      |                      |  |         |
|--------------------------------------------------------------------------------------------------------------------------------------------------------|----------------------------------------------|------------------------------------------------------------------------------------|------------|------|----------------------|--|---------|
|                                                                                                                                                        |                                              |                                                                                    |            | SINO | Description          |  | Remarks |
|                                                                                                                                                        |                                              |                                                                                    |            | 1 -  | Installed Koha 16.05 |  |         |
|                                                                                                                                                        |                                              |                                                                                    |            |      |                      |  |         |
| 2.                                                                                                                                                     | Migrate the Libsoft datas to koha.           |                                                                                    | -          |      |                      |  |         |
| 3.                                                                                                                                                     | Installed Dspace 6 & Correenstone 3          |                                                                                    |            |      |                      |  |         |
|                                                                                                                                                        | in the another server.                       |                                                                                    |            |      |                      |  |         |
| 4.                                                                                                                                                     | Backup Koha data to cloud.                   |                                                                                    |            |      |                      |  |         |
| SEAL                                                                                                                                                   | PARARIAN  WALLA COLLEGE  1,3-08-(8 TRANSUR 9 | For Focus                                                                          | z Infotech |      |                      |  |         |