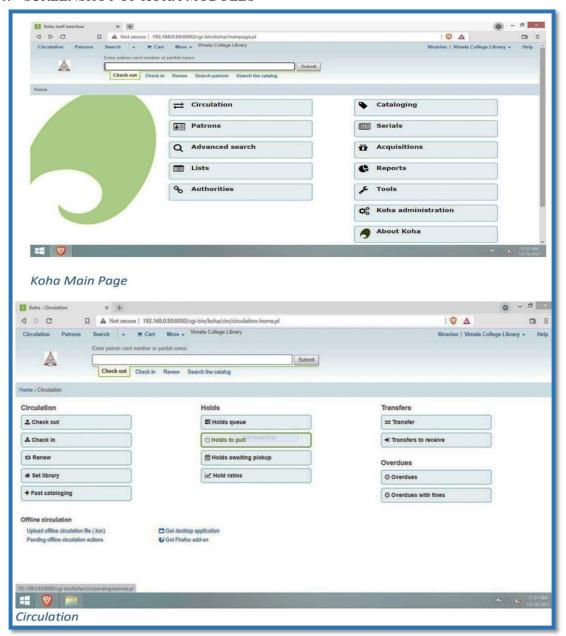

#### **KOHA (2018 – PRESENT) :**

1. SCREENSHOT OF KOHA MODULES

PRINCIPAL IN-CHARGE VIMALA COLLEGE (AUTONOMOUS) THRISSUR-580 009

2. CITATION LINK: http://136.232.232.62/

3. SUBSCRIPTION DETAILS OF KOHA

| Ph: +97484 2335324, 2333236, 2535390, Fax: 91 484 2535138 Limali : enquiry@focuzinfotech.com Website: www.focuzinfotech.com  Vimala College The; \$548 |                                              | INSTALLATION REPORT  No: 130  Date:3/9.3/3  TIN - 32071221742  CST No. 0712C002174 |            |      |                      |  |         |
|--------------------------------------------------------------------------------------------------------------------------------------------------------|----------------------------------------------|------------------------------------------------------------------------------------|------------|------|----------------------|--|---------|
|                                                                                                                                                        |                                              |                                                                                    |            | SINO | Description          |  | Remarks |
|                                                                                                                                                        |                                              |                                                                                    |            | 1 -  | Installed Koha 16.05 |  |         |
|                                                                                                                                                        |                                              |                                                                                    |            |      |                      |  |         |
| 2.                                                                                                                                                     | Migrate the Libsoft datas to koha.           |                                                                                    | -          |      |                      |  |         |
| 3.                                                                                                                                                     | Installed Dspace 6 & Correenstone 3          |                                                                                    |            |      |                      |  |         |
|                                                                                                                                                        | in the another server.                       |                                                                                    |            |      |                      |  |         |
| 4.                                                                                                                                                     | Backup Koha data to cloud.                   |                                                                                    |            |      |                      |  |         |
| SEAL                                                                                                                                                   | PARARIAN  WALLA COLLEGE  1,3-08-(8 TRANSUR 9 | For Focus                                                                          | z Infotech |      |                      |  |         |