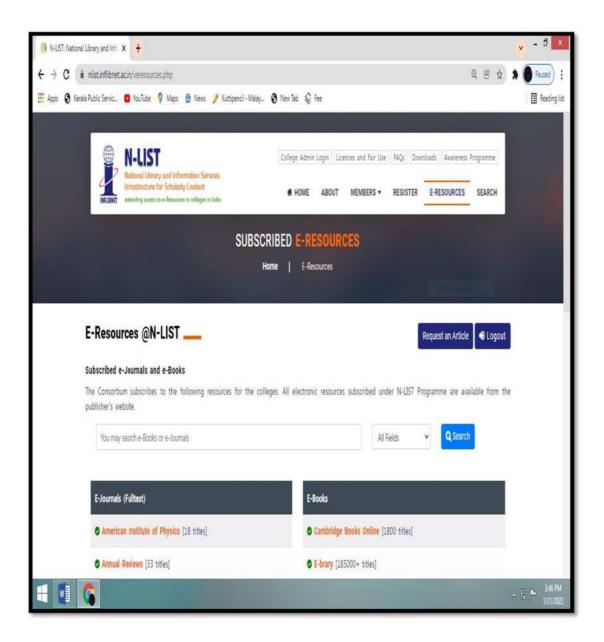

#### • NLIST:

1. SCREENSHOT OF NLIST HOMEPAGE:

PRINCIPAL IN-CHARGE, VIMALA COLLEGE (AUTONOMOUS) THRISSUR-580 009

- 2. CITATION LINK: https://nlist.inflibnet.ac.in/collegeadmin/vdashboard.php
- 3. SUBSCRIPTION DETAILS OF NLIST: