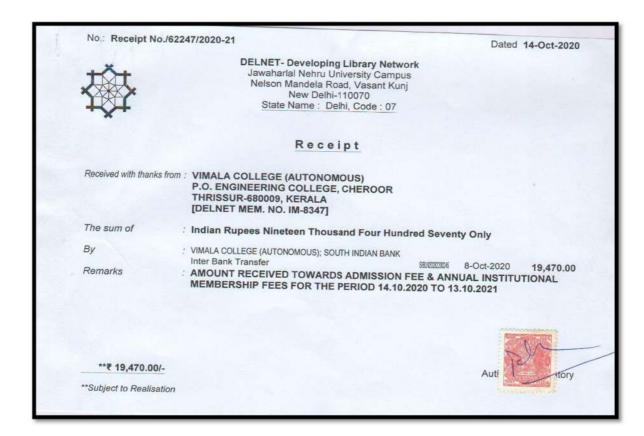

#### • DELNET:

1. SCREENSHOT OF DELNET HOMEPAGE:

PRINCIPAL IN-CHARGE,
VIMALA COLLEGE
(AUTONOMOUS)
THRISSUR-530 009

2. CITATION LINK: http://164.100.247.28/MyResearch/Home

3. SUBSCRIPTION DETAILS OF DELNET:

PRINCIPAL IN-CHARGE, VIMALA COLLEGE (AUTONOMOUS) THRISSUR-880 009

PRINCIPAL IN-CHARGE VIMALA COLLEGE (AUTONOMOUS) THRISSUR-580 009