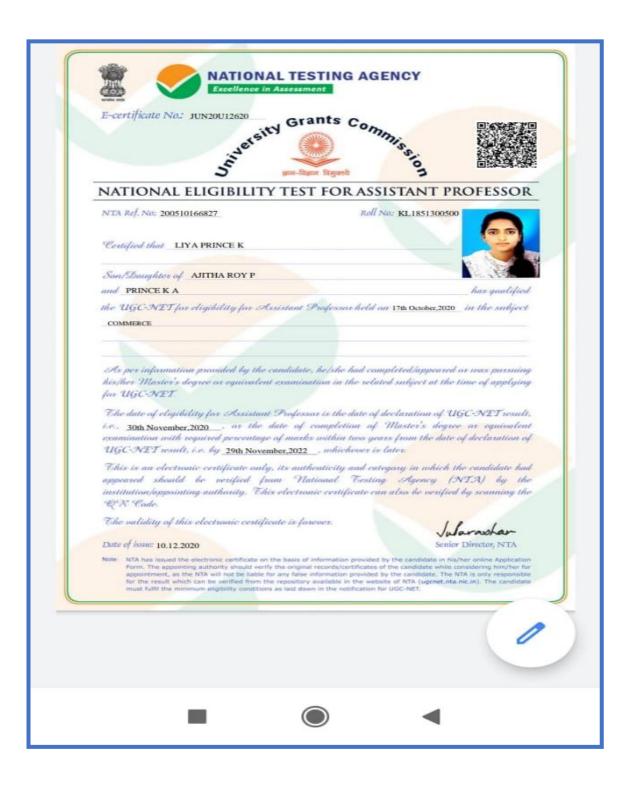

E-certificate No.: JUN20U10810

#### NATIONAL ELIGIBILITY TEST FOR ASSISTANT PROFESSOR

NTA Ref. No.: 200510585194

Roll No.: KL1851400330

Certified that VIDHYA VIJAYAN P

Son/Daughter of RUGMINI

and VIJAYAN

has qualified

the UGC-NET for eligibility for Assistant Professor held on 17th October, 2020 in the subject

COMMERCE

As per information provided by the candidate, he/she had completed/appeared or was pursuing his/her 'Master's degree or equivalent examination in the related subject at the time of applying for UGC-NET.

The date of eligibility for Assistant Professor is the date of declaration of UGC-NET result, i.e., 30th November, 2020, at the date of completion of 'Master's degree or equivalent examination with required percentage of marks within two years from the date of declaration of UGC-NET result, i.e. by 29th November, 2022, whichever is later.

This is an electronic certificate only, its authenticity and category in which the candidate had appeared should be verified from Vlational Testing Agency (NTA) by the institution/appointing authority. This electronic certificate can also be verified by scanning the QR Code.

The validity of this electronic certificate is forever.

Jularashan Senior Director, NTA

Date of issue: 10.12.2020

Note: NTA has issued the electronic certificate on the basis of information provided by the candidate in his/her online Application Form. The appointing authority should verify the original records/certificates of the candidate while considering him/her for appointment, as the NTA will not be liable for any false information provided by the candidate. The NTA is only responsible for the result which can be verified from the repository available in the website of NTA (ugcnet.nta.nic.in). The candidate must fulfil the minimum eligibility conditions as laid down in the notification for UGC-NET.