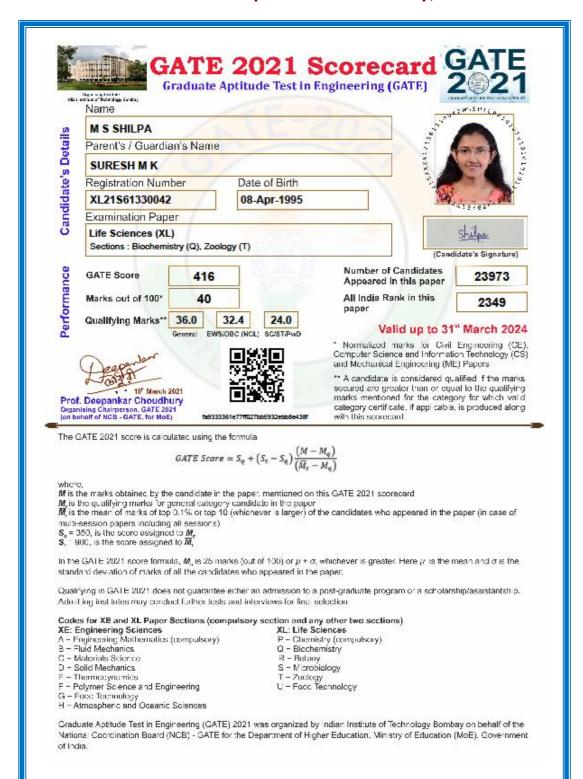

is electronic certificate can also be verified by scanning the QR Code.

The validity of this electronic certificate is forever.

Jularashan Senior Director, NTA

Date of issue: 10.12.2020

Note: NTA has issued the electronic certificate on the basis of information provided by the candidate in his/her online Application Form. The appointing authority should verify the original records/certificates of the candidate while considering him/her for appointment, as the NTA will not be liable for any false information provided by the candidate. The NTA is only responsible for the result which can be verified from the repository available in the website of NTA (ugcnet.nta.nic.in). The candidate must fulfil the minimum eligibility conditions as laid down in the notification for UGC-NET.