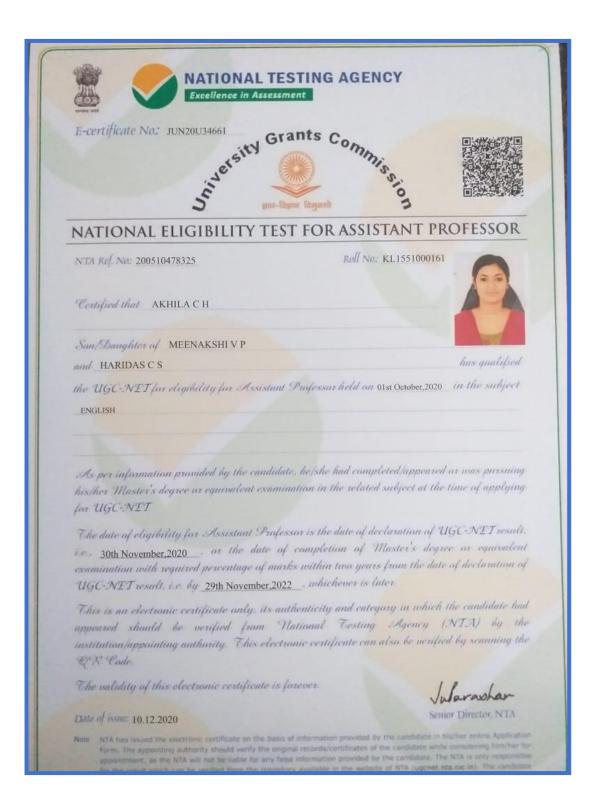

E-certificate No.: JUN20U10810

#### NATIONAL ELIGIBILITY TEST FOR ASSISTANT PROFESSOR

NTA Ref. No.: 200510585194

Roll No.: KL1851400330

Certified that VIDHYA VIJAYAN P

Son/Daughter of RUGMINI

and VIJAYAN

has qualified

the UGC-NET for eligibility for Assistant Professor held on 17th October, 2020 in the subject

COMMERCE

As per information provided by the candidate, he/she had completed/appeared or was pursuing his/her 'Master's degree or equivalent examination in the related subject at the time of applying for UGC-NET.

The date of eligibility for Assistant Professor is the date of declaration of UGC-NET result, i.e., 30th November, 2020, at the date of completion of 'Master's degree or equivalent examination with required percentage of marks within two years from the date of declaration of UGC-NET result, i.e. by 29th November, 2022, whichever is later.

This is an electronic certificate only, its authenticity and category in which the candidate had appeared should be verified from Vlational Testing Agency (NTA) by the institution/appointing authority. This electronic certificate can also be verified by scanning the QR Code.

The validity of this electronic certificate is forever.

Jularashan Senior Director, NTA

Date of issue: 10.12.2020

Note: NTA has issued the electronic certificate on the basis of information provided by the candidate in his/her online Application Form. The appointing authority should verify the original records/certificates of the candidate while considering him/her for appointment, as the NTA will not be liable for any false information provided by the candidate. The NTA is only responsible for the result which can be verified from the repository available in the website of NTA (ugcnet.nta.nic.in). The candidate must fulfil the minimum eligibility conditions as laid down in the notification for UGC-NET.