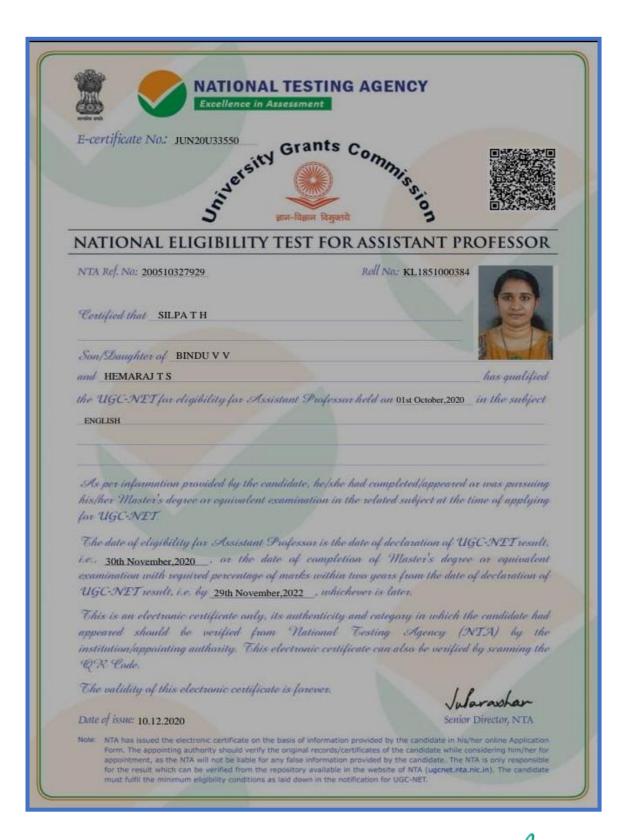

E-certificate No.: JUN20U10810

#### NATIONAL ELIGIBILITY TEST FOR ASSISTANT PROFESSOR

NTA Ref. No.: 200510585194

Roll No.: KL1851400330

Certified that VIDHYA VIJAYAN P

Son/Daughter of RUGMINI

and VIJAYAN

has qualified

the UGC-NET for eligibility for Assistant Professor held on 17th October, 2020 in the subject

COMMERCE

As per information provided by the candidate, he/she had completed/appeared or was pursuing his/her 'Master's degree or equivalent examination in the related subject at the time of applying for UGC-NET.

The date of eligibility for Assistant Professor is the date of declaration of UGC-NET result, i.e., 30th November, 2020, at the date of completion of 'Master's degree or equivalent examination with required percentage of marks within two years from the date of declaration of UGC-NET result, i.e. by 29th November, 2022, whichever is later.

This is an electronic certificate only, its authenticity and category in which the candidate had appeared should be verified from Vlational Testing Agency (NTA) by the institution/appointing authority. This electronic certificate can also be verified by scanning the QR Code.

The validity of this electronic certificate is forever.

Jularashan Senior Director, NTA

Date of issue: 10.12.2020

Note: NTA has issued the electronic certificate on the basis of information provided by the candidate in his/her online Application Form. The appointing authority should verify the original records/certificates of the candidate while considering him/her for appointment, as the NTA will not be liable for any false information provided by the candidate. The NTA is only responsible for the result which can be verified from the repository available in the website of NTA (ugcnet.nta.nic.in). The candidate must fulfil the minimum eligibility conditions as laid down in the notification for UGC-NET.