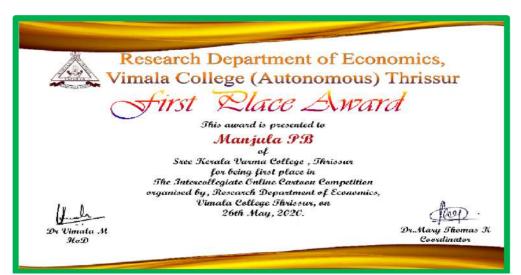

26. Name of the Event:Intercollegiate Cartoon competition on the topic "Indian economy and COVID 19"

**Date:** 26/5/2020

Time: Venue:

**Organized by: Dept. of Economics** 

No. of participants: 6

#### **Brief Report of the Event (with Photograph)**

The PG and Research Department of Economics organized an *Intercollegiate Cartoon competition on the topic "Indian economy and COVID 19"*. The winner is Manjula PB, BA Sanskrit, SKVC, Thrissur.

Dr. Mary Thomas K Coordinator