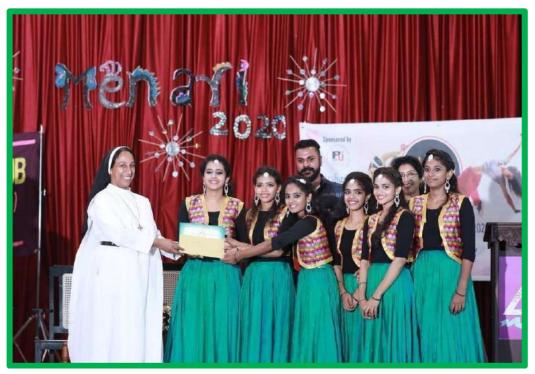

As part of this event we had conducted Quiz and Essay competitions. It was a successful event with great students' participation

34. Name of the Event: Inter Collegiate Dance Competition MENARI 20

**Date:** 29<sup>th</sup> February 2020

**Time:** 10 am

Venue: Auditorium

Organized by: Noopuram Dance Club

No. of participants: 500

#### **Brief Report of the Event (with Photograph)**

An Inter Collegiate Dance Competition 'MENARI 2K19' organized by Noopuram Dance Club, Vimala College (autonomous), Thrissur on 29<sup>th</sup> February 2020. Three categories were included for competition; Group Dance, Duet and Solo Spot.