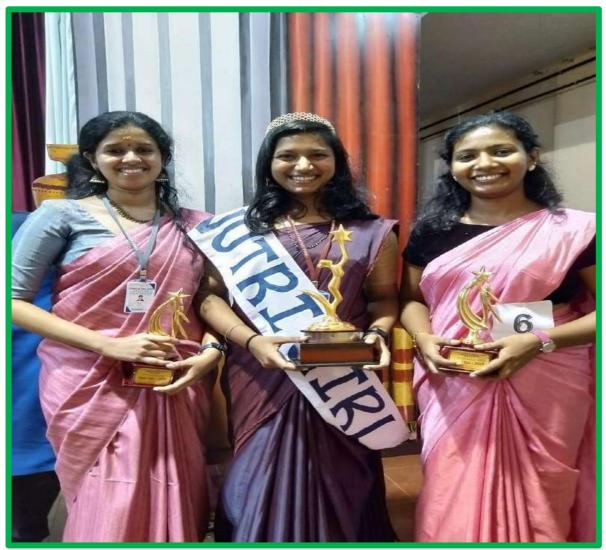

#### **Brief Report of the Event (with Photograph)**

The Department organized an intercollegiate Mathematics fest "DWITHI-2K19" on  $18^{th}$  and  $19^{th}$  December 2019. As a part of the fest an intercollegiate power point presentation was conducted . Three teams participated in the competition.

**Organized by: Department of Mathematics** 

**Collaboration (if any):** 

No. of participants: 74

**Brief Report of the Event (with Photograph)** 

The Department organized an intercollegiate Mathematics fest "DWITHI-2K19" on 18<sup>th</sup> and 19<sup>th</sup> December 2019. As a part of the fest a film festival was conducted on 19<sup>th</sup> December 2019. The movie "The Man who Knew Infinity" was screened in the college auditorium.

No. of participants: 60

**Brief Report of the Event (with Photograph)** 

The Department organized an intercollegiate Mathematics fest "DWITHI-2K19" on 18<sup>th</sup> and 19<sup>th</sup> December 2019. As a part of the fest a mathematical exhibition PRAGATHI was conducted on 18<sup>th</sup> and 19<sup>th</sup> December 2019.