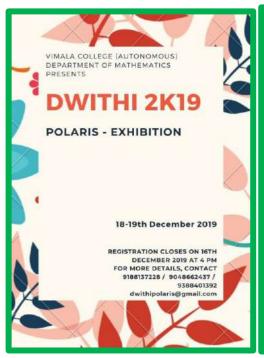

Please visit the link for video:

Link for feedback: List of attachments:

1. Brochure

47. Name of the Event: POLARIS Date:18/12/2019 & 19/12/2019

**Time:9.30 am to 3 pm** 

Venue: Room No: 703 and 704

**Organized by: Department of Mathematics** 

No. of participants: 60

**Brief Report of the Event (with Photograph)** 

The Department organized an intercollegiate Mathematics fest "DWITHI-2K19" on 18<sup>th</sup> and 19<sup>th</sup> December 2019. As a part of the fest a mathematical exhibition PRAGATHI was conducted on 18<sup>th</sup> and 19<sup>th</sup> December 2019.

Please visit the link for video:

Link for feedback: List of attachments:

#### 1. Brochure