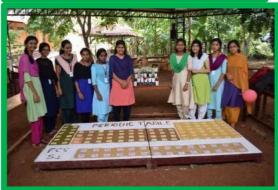

Complementary students of  $S_4$  Botany and  $S_4$  Family and Community Science made an exhibition which includes arrangement of periodic table using pulse and cereals and role of elements in plant growth. A cake was made by students of Family and Community Science with a periodic table on it.