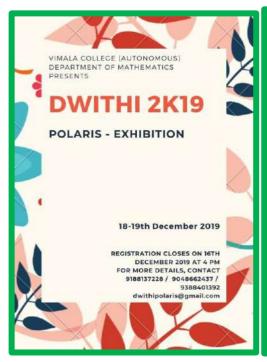

Please visit the link for video:

Link for feedback: List of attachments:

1. Brochure

47. Name of the Event: POLARIS Date:18/12/2019 & 19/12/2019

**Time:9.30 am to 3 pm** 

Venue: Room No: 703 and 704

**Organized by: Department of Mathematics** 

No. of participants: 60

**Brief Report of the Event (with Photograph)** 

The Department organized an intercollegiate Mathematics fest "DWITHI-2K19" on 18<sup>th</sup> and 19<sup>th</sup> December 2019. As a part of the fest a mathematical exhibition PRAGATHI was conducted on 18<sup>th</sup> and 19<sup>th</sup> December 2019.

Please visit the link for video:

Link for feedback: List of attachments:

#### 1. Brochure