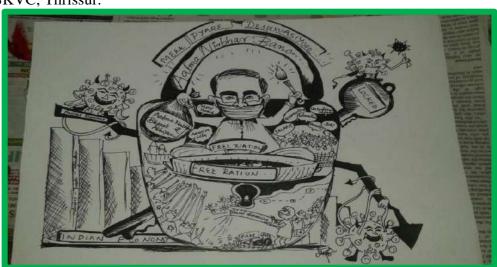

26. Name of the Event:Intercollegiate Cartoon competition on the topic "Indian economy and COVID 19"

**Date:** 26/5/2020

Time: Venue:

**Organized by: Dept. of Economics** 

No. of participants: 6

#### **Brief Report of the Event (with Photograph)**

The PG and Research Department of Economics organized an *Intercollegiate Cartoon competition on the topic "Indian economy and COVID 19"*. The winner is Manjula PB, BA Sanskrit, SKVC, Thrissur.

Dr. Mary Thomas K Coordinator