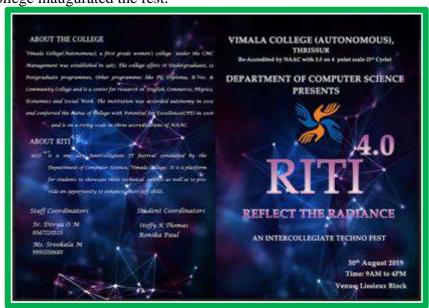

Coordinator Dr. Bijoy P Mathew

6. Name of the Event:Riti 4.0

Date: 30 August 2019 Time: 9:30 to 4:30 pm Venue:Lisseux Hall

Organized by: Department of Computer Science

**Collaboration (if any): No. of participants:** 98

**Brief Report of the Event (with Photograph)** 

On 30 August 2019, the department of Computer Science of Vimala College hosted an Inter Collegiate IT fest RITI 4.0 . Dr RamaniBhai ,Asst Professor and HoD of Vidya Engineering College inaugurated the fest.

SrDivya O M Coordinator HOD Sr. Ani Davis K

7. Name of the Event: Story Reel An Inter Departmental Short film Competition

**Date:30 November 2019 Time:**09:30 to 4:30 pm

Venue: Computer Science Dept

Organized by: Department of Computer Science