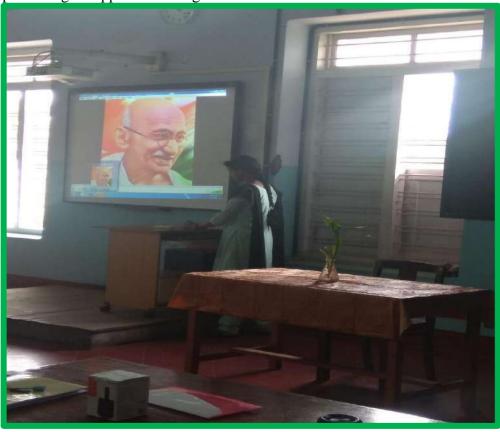

# 16. Name of the Event: Observance of 'Gandijayanthi' and Elocution competition associated with it

Date: 03 October 2019 Time: 11 am to 12 am Venue: Zoology lab

Organized by: PG Department of Zoology

No. of participants: all UG, PG students Faculty coordinator: Dr Sheeba P

Student coordinator: Mary Ann, Rosemol, III DC students

Report

II DC students organised 'Gandijayanthi' celebration at Zoology lab. Gopika K and

AdithyaGirijaVallabhan presented a ppt showcasing the 'Life of Gandhi'.

Gopika K presenting the ppt showcasing the 'Life of Gandhi'.

Elocution competition on the topic 'Gandhiji- the man of principle'-judged by Mr Jins from dept of Commerce

Dr Honey Sebastian Head, Department of Zoology, Vimala College (Autonomous), Thrissur- 680009