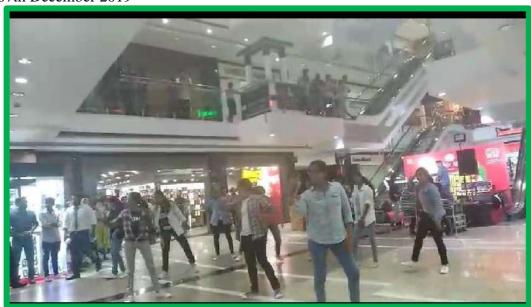

### **Inaugural ceremony by the Principal**

54. Name of the Event: Flash Mob at Selex Mall

**Date:**07/12/2019 **Time:** 5 to 6 pm

Venue: Selex Mall, Thrissur

Organized by: PG Department of Commerce & Research

#### **Collaboration (if any):**

#### No. of participants:

#### **Brief Report of the Event (with Photograph)**

As part of promotion our Inter Collegiate Competition "Business Track 2K19" scheduled on 18th December 2019, our students performed a flash mob at Selex Mall, Thrissur between 5 pm and 6 pm on 07th December 2019