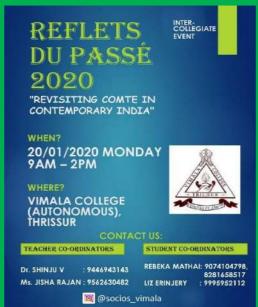

31. Name of the Event :REFLETS DU PASSE 2020: Revisiting of AugusteCompte in Contemporary India

Date: 20 January 2020

PG Department of Sociology, Vimala College (Autonomous), Thrissur has organised REFLETS DU PASSE 2020: Revisiting of Auguste Comte in Contemporary India, an Inter Collegiate Academic Event which commemorated  $222^{nd}$  birth anniversary of the founding father, on  $20^{th}$  January 2020 at Marian Hall from 9.15 a.m to 3.30 p.m. The chief guest of this event was Prof. Kuldip Singh Dhindsa, Former Director General of JCDV Sirsa who has inaugurated the event. The competition session began with ILMESTYS which is opened exclusively for Sociology students to find out the emerging Sociologist. In KOPFKINO, VARI AIKA, SCINTILLA, BOSCA CEIST students participated enthusiastically. Mar Athanasius College, Kothamangalam won the prize for best participation.

This event tries to evoke the sociological spirit in you. There are two rounds :

1. PAPER PRESENTATION: 5mins 2. CRISIS MANAGEMENT: 10mins

In ROUND 1 participants are expected to present a paper on "the relevance of the contributions of Auguste Comte in contemporary India.

The ROUND 2 is an interesting one which focuses on crisis management capacity of the participant. An imaginary crisis (related to India) will be given to the participant and he/she should come up with a better crisis management plan.