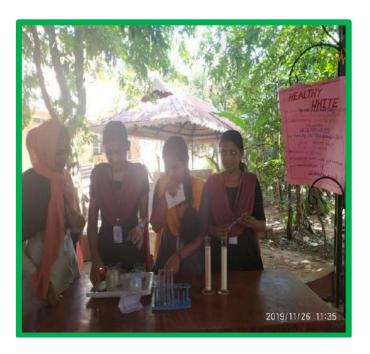

#### List of attachments:

i) Brochure

44. Name of the Event: HEALTHY WHITE

Date: 26/11/2019

Time: 11.30 am to 12.30pm Venue: Leisure tower

Organized by: B. Voc Food Processing-Department of Home Science, Vimala College

(Autonomous), Thrissur

No. of participants: Treasure Hunt -20

: Demonstration of Adulteration in milk-30

**Brief Report of the Event** 

As a part of National Milk day celebration, On 26<sup>th</sup> November2019 the students of B.Voc Food Processing, Department of Home Science, conducted HEALTHY WHITE at Leisure Tower from 11.30 am to 12.30pm. The Programs held include inter-departmental Treasure hunt and Demonstration of adulteration in milk. 10 groups (2 each in a group) participated in the treasure hunt and the group that collected maximum clues were declared as the winners. Department of Botany bagged first prize in the treasure hunt. In between the competitions, easy adulteration tests for milk also demonstrated to check the quality of milk at household level.

#### List of attachments:

- i. Photos
- ii. Brochure
- iii. List of Participants

i. PHOTOS

Demonstration of easy adulteration tests in milk

**Prize distribution of treasure Hunt** 