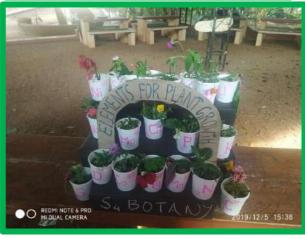

Complementary students of  $S_4$  Botany and  $S_4$  Family and Community Science made an exhibition which includes arrangement of periodic table using pulse and cereals and role of elements in plant growth. A cake was made by students of Family and Community Science with a periodic table on it.