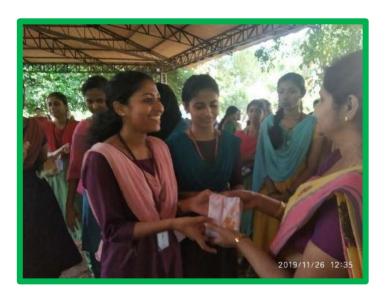

#### List of attachments:

i) Brochure

44. Name of the Event: HEALTHY WHITE

Date: 26/11/2019

Time: 11.30 am to 12.30pm Venue: Leisure tower

Organized by: B. Voc Food Processing-Department of Home Science, Vimala College

(Autonomous), Thrissur

No. of participants: Treasure Hunt -20

: Demonstration of Adulteration in milk-30

**Brief Report of the Event** 

As a part of National Milk day celebration, On 26<sup>th</sup> November2019 the students of B.Voc Food Processing, Department of Home Science, conducted HEALTHY WHITE at Leisure Tower from 11.30 am to 12.30pm. The Programs held include inter-departmental Treasure hunt and Demonstration of adulteration in milk. 10 groups (2 each in a group) participated in the treasure hunt and the group that collected maximum clues were declared as the winners. Department of Botany bagged first prize in the treasure hunt. In between the competitions, easy adulteration tests for milk also demonstrated to check the quality of milk at household level.

#### List of attachments:

- i. Photos
- ii. Brochure
- iii. List of Participants

i. PHOTOS

Demonstration of easy adulteration tests in milk

**Prize distribution of treasure Hunt** 