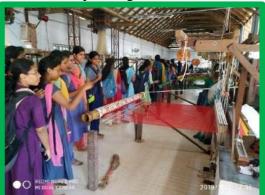

#### Gandhi Day Celebration Department Of Chemistry

As a part of 150<sup>th</sup> birth anniversary celebrations of Mahatma Gandhi, the great Indian political leader, department of Chemistry has conducted a Khadi visit- 'Knowing Khadi' on 03 October 2019. 23 students of S3 B Sc. Chemistry along with Dr. Theresa C J and Ms. Nimitha K C have 'Mulberry cocoon silk weaving centre, Cheroor, a sister KhadiGramodyogBhavan, Avanissery. Students along with the faculty reached there at 2.15 pm. The experience was quite amazing and knowing Khadi and Khadi products were something like knowing the pulse of Indian villages. The effort put forward by the employees has to be appreciated. The students enjoyed spending time with them and they have shared their experiences. Spinning of silk threads and weaving in Charkha were new to the students as well as the faculty. After spending time with the employees, they have shown us the textiles woven by them. After spending one hour with them, we have returned.