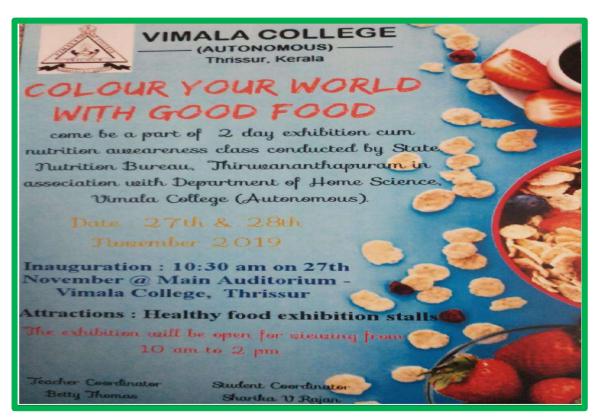

#### **BROCHURE**

45. Name of the Event: Sanjeevani – Nutrition Exhibition-world food day

**Date: 27,28<sup>th</sup> November 2019** 

Time:9:30-3pm

Venue: Vimala College ( Auditorium ) Organized by: Dept of Home Science

Collaboration (if any): State Nutrition Bureau, TVM

District Medical Office, TCR No. of participants: 510

#### **Report of activity**

As part of World food Day celebrations Dept of Home Science in association with State Nutrition Bureau (Directorate of Health Services), District Medical Office, TCR organized a 2 day Nutrition awareness exhibition and nutrition awareness classes on November 27<sup>th</sup> and 28<sup>th</sup> 2019.Dr. Thomas Ruby Mariamma, Head, Dept. of Home Science welcomed the gathering. In the presidentship of Dr. Sr. Beena Jose, the programme was inaugurated by Respected Mayor AjithaVijayan( TCR ). Dr. Reena K.J (district medical officer,TCR) delivered message to the audience