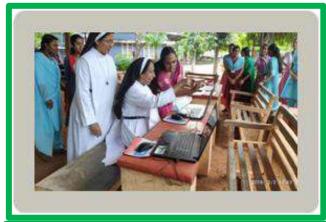

#### **Brief Report of the Event (with Photograph)**

As part of Computer Literacy Day, Department of Computer Science organized "E-MANTRA, IgniTe Your Mind" on 02 Dec 2019 for students from other departments of Vimalacollege at Leisure Tower. Our Principal Dr Sr Mable inaugurated the programme.

Various competitions were held at Leisure tower on the same day from 11.30 am to 12.30 pm.

"Tech Fun" - Computer games, "Tech Touch" - Identify Computer Hardware parts,

"Tech Words" – A to Z Computer related words writing, "Pic Puzzle" – Picture Puzzles and "Step@Spot" – Spot Choreography were the events conducted. Sr. Ani Davis K, HOD, Department of Computer Science handed over prizes to the winners.

Competitions for teaching and non teaching staff were also organized on 5 th Dec 2019 atComputer Lab, Other Departments, Office and at Exam sections from 10.30 am to 12 pm. PickYour Luck, Crossword Puzzles and Treasure Hunt were the main attractions. Prizes were also distributed to the winners.