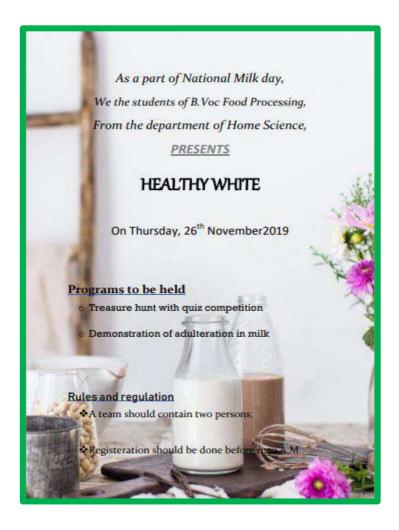

#### List of attachments:

i) Brochure

44. Name of the Event: HEALTHY WHITE

Date: 26/11/2019

Time: 11.30 am to 12.30pm Venue: Leisure tower

Organized by: B. Voc Food Processing-Department of Home Science, Vimala College

(Autonomous), Thrissur

No. of participants: Treasure Hunt -20

: Demonstration of Adulteration in milk-30

**Brief Report of the Event** 

As a part of National Milk day celebration, On 26<sup>th</sup> November2019 the students of B.Voc Food Processing, Department of Home Science, conducted HEALTHY WHITE at Leisure Tower from 11.30 am to 12.30pm. The Programs held include inter-departmental Treasure hunt and Demonstration of adulteration in milk. 10 groups (2 each in a group) participated in the treasure hunt and the group that collected maximum clues were declared as the winners. Department of Botany bagged first prize in the treasure hunt. In between the competitions, easy adulteration tests for milk also demonstrated to check the quality of milk at household level.