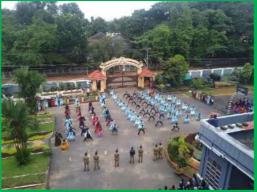

1. Agibet Mathews, Assit.Professor,Dept of Physical.Education

Brief Report of the Event with photos:

The 5<sup>th</sup> International yoga day 2019-20 Vimala college has celebrated it with great enthusiasm and vigor almost 50 participants took part in that event. Yoga Club trained student volunteers organized a mass display on Surya Namaska ,Yoga Dance and some asanas in front of the college.

The yoga session started exactly at 8: 30 Am with meditation standing on Tadasana .Then moved to Surya Namaskar or Sun salutation a yoga warm up routine based on a sequence of gracefully linked asanas with background music in a sun raising formation. Then we moved to a star formation to perform a yoga dance for Thum Hi Ho music, which includes almost 15 sitting, laying and standing asanas. After the display a motivational speech was delivered by our Principal to continue practice yoga for keeping the body and mind healthy .