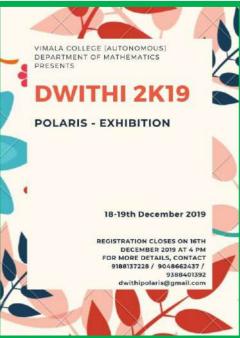

Please visit the link for video:

Link for feedback: List of attachments:

1. Brochure

47. Name of the Event: POLARIS Date:18/12/2019 & 19/12/2019

**Time:9.30 am to 3 pm** 

Venue: Room No: 703 and 704

**Organized by: Department of Mathematics** 

No. of participants: 60

**Brief Report of the Event (with Photograph)** 

The Department organized an intercollegiate Mathematics fest "DWITHI-2K19" on 18<sup>th</sup> and 19<sup>th</sup> December 2019. As a part of the fest a mathematical exhibition PRAGATHI was conducted on 18<sup>th</sup> and 19<sup>th</sup> December 2019.

Please visit the link for video:

Link for feedback: List of attachments:

#### 1. Brochure