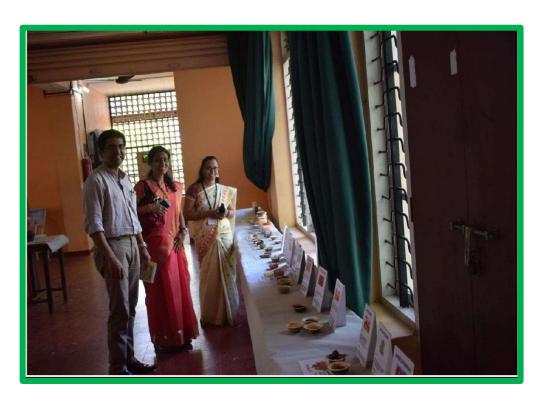

(Autonomous), Thrissur

No. of participants: Treasure Hunt -20

: Demonstration of Adulteration in milk-30

**Brief Report of the Event** 

As a part of National Milk day celebration, On 26<sup>th</sup> November2019 the students of B.Voc Food Processing, Department of Home Science, conducted HEALTHY WHITE at Leisure Tower from 11.30 am to 12.30pm. The Programs held include inter-departmental Treasure hunt and Demonstration of adulteration in milk. 10 groups (2 each in a group) participated in the treasure hunt and the group that collected maximum clues were declared as the winners. Department of Botany bagged first prize in the treasure hunt. In between the competitions, easy adulteration tests for milk also demonstrated to check the quality of milk at household level.

#### List of attachments:

- i. Photos
- ii. Brochure
- iii. List of Participants

i. PHOTOS

Demonstration of easy adulteration tests in milk

**Prize distribution of treasure Hunt** 