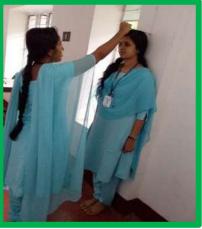

The Department of Home Science, Vimala college (Autonomous),

Thrissur has organized an inter departmental dress designing competition using Khadhi in collaboration with Anjali Varma, Be mine Bridal studio, as part of 150<sup>th</sup> year of celebrating the birth anniversary of Mahatma Gandhi, on 03 October 2019, 1.30 pm, at Textile lab of Home Science department. Best two designs were selected by Anjali Varma, Designer, Be mine bridal studio, Thrissur. Beenu T. J (6<sup>th</sup> Semester B.Sc Textiles and Fashion Technology) and Lisieux France (6<sup>th</sup> Semester B.Sc Textiles and Fashion Technology) got First and second position respectively. As part of **Khadhi day** all the staffs of department were asked to wear handloom sarees on October 2<sup>nd</sup> 2019.