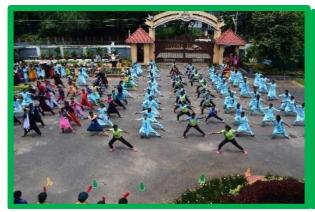

1. Agibet Mathews, Assit.Professor,Dept of Physical.Education

Brief Report of the Event with photos:

The 5<sup>th</sup> International yoga day 2019-20 Vimala college has celebrated it with great enthusiasm and vigor almost 50 participants took part in that event. Yoga Club trained student volunteers organized a mass display on Surya Namaska ,Yoga Dance and some asanas in front of the college.

The yoga session started exactly at 8: 30 Am with meditation standing on Tadasana .Then moved to Surya Namaskar or Sun salutation a yoga warm up routine based on a sequence of gracefully linked asanas with background music in a sun raising formation. Then we moved to a star formation to perform a yoga dance for Thum Hi Ho music, which includes almost 15 sitting, laying and standing asanas. After the display a motivational speech was delivered by our Principal to continue practice yoga for keeping the body and mind healthy .