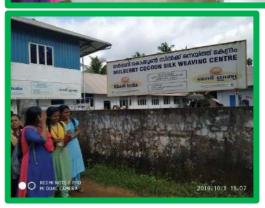

#### Gandhi Day Celebration Department Of Chemistry

As a part of 150<sup>th</sup> birth anniversary celebrations of Mahatma Gandhi, the great Indian political leader, department of Chemistry has conducted a Khadi visit- 'Knowing Khadi' on 03 October 2019. 23 students of S3 B Sc. Chemistry along with Dr. Theresa C J and Ms. Nimitha K C have 'Mulberry cocoon silk weaving centre, Cheroor, a sister KhadiGramodyogBhavan, Avanissery. Students along with the faculty reached there at 2.15 pm. The experience was quite amazing and knowing Khadi and Khadi products were something like knowing the pulse of Indian villages. The effort put forward by the employees has to be appreciated. The students enjoyed spending time with them and they have shared their experiences. Spinning of silk threads and weaving in Charkha were new to the students as well as the faculty. After spending time with the employees, they have shown us the textiles woven by them. After spending one hour with them, we have returned.

Khadi visit: 'Knowing Khadi'

42. Name of the Event: Nutrition Exhibition- Nutri girl Contest and Healthy cooking

contest Date:26-09-2019

Time:10:30am

Venue: Leisure Tower, vimala college. Organized by: Dept of Home Science