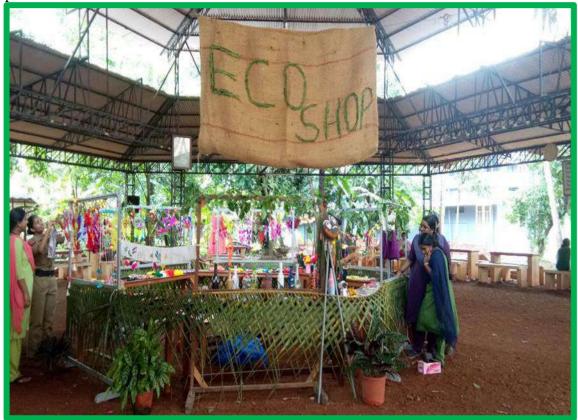

Kargilvijaydiwas celebration at vimala college auditorium

**68. NAME OF EVENT:** ECO SHOP –UPCYCLED PRODUCTS EXHIBITION CUM

SALE

**DATE**: 01 NOVEMBER 2019

TIME: 11.30- 12.30

**VENUE**: VIMALA COLLEGE

**ORGANISED BY:** VIMALA COLLEGE

NO. OF PARTICIPANTS:52 CADETS

**Brief report of the event:**Cadets of vimala college organized an Eco shop in the campus collecting articles made from eco-friendly materials and selling them at the outlet set in the

Campus.

Cadets at the ecoshop

69. NAME OF EVENT: CLASS AND RALLY ON ROAD SAFETY

**DATE**: 01 DECEMBER2019

TIME: 10.30-11.30

**VENNUE**: VIMALA COLLEGE

**ORGANISED BY:** ROAD SAFETY AUTHORITY

**COLLABORATION:** VIMALA COLLEGE