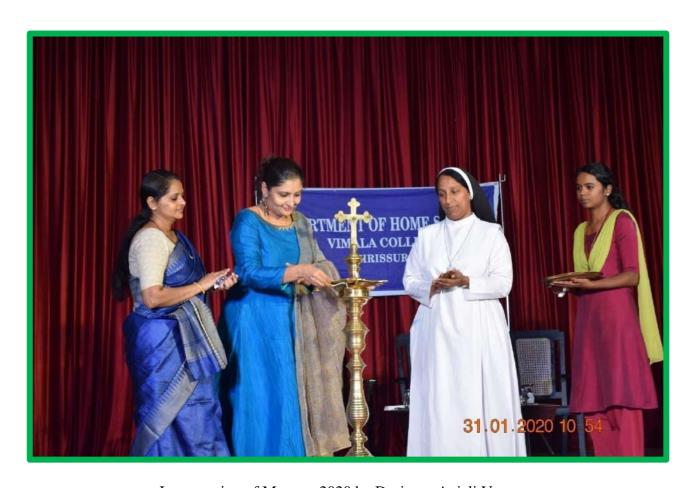

**Photos** 

**43. Name of the Event: MESMER** 2020 Date: 31<sup>ST</sup> JANUARY 2020

Time: 10.30 AM

**Venue: COLLEGE AUDITORIUM** 

**Organized by: DEPARTMENT OF HOME SCIENCE** 

No. of participants: 19

Inauguration of Mesmer 2020 by Designer Anjali Varma