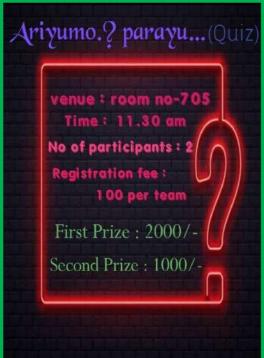

#### 1. Brochure

13(e). Name of the Event: Quiz competition

Date:18/12/2019 Time:11.30 am

Venue: Room No:705

**Organized by: Department of Mathematics** 

**Collaboration (if any):** 

No. of participants: 20 teams

**Brief Report of the Event (with Photograph)** 

The Department organized an intercollegiate Mathematics fest "DWITHI-2K19" on 18<sup>th</sup> and 19<sup>th</sup> December 2019. As a part of the fest an intercollegiate quiz competition named "AriyamoParayu" was conducted on 18<sup>th</sup> December 2019 at 11.30 am and 20 teams participated in the competition.