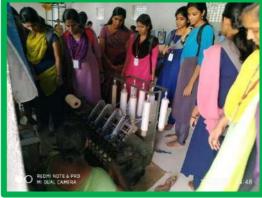

#### Gandhi Day Celebration Department Of Chemistry

As a part of 150<sup>th</sup> birth anniversary celebrations of Mahatma Gandhi, the great Indian political leader, department of Chemistry has conducted a Khadi visit- 'Knowing Khadi' on 03 October 2019. 23 students of S3 B Sc. Chemistry along with Dr. Theresa C J and Ms. Nimitha K C have 'Mulberry cocoon silk weaving centre, Cheroor, a sister KhadiGramodyogBhavan, Avanissery. Students along with the faculty reached there at 2.15 pm. The experience was quite amazing and knowing Khadi and Khadi products were something like knowing the pulse of Indian villages. The effort put forward by the employees has to be appreciated. The students enjoyed spending time with them and they have shared their experiences. Spinning of silk threads and weaving in Charkha were new to the students as well as the faculty. After spending time with the employees, they have shown us the textiles woven by them. After spending one hour with them, we have returned.