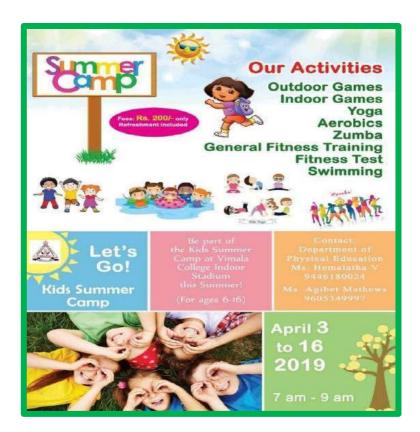

#### 73. Name of the Event: Summer Camp for Kids

Date: April 2019 -to- May 2019 Time: 6:30AM to 8.30AM Venue: Vimala College Ground

Organized by: Department of Physical Education

No. of participants: 19

Name of the teacher coordinators:

1. Hemalatha .V, HOD, Dept. of Physical. Education

2. Agibet Mathews, Assit.Professor,Dept of Physical.Education

Brief Report of the Event with photos:

74. Name of the Event: 5<sup>th</sup> International Yoga Day