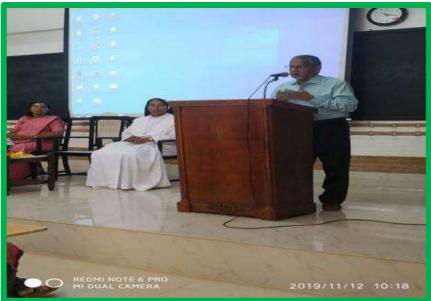

#### **Brief Report of the Event (with Photograph)**

As a part of World Science day, 10<sup>th</sup> November, Department of Chemistry organized World Science day celebrations, AGAHI 2K19 on 10 November 2019. It involves interschool elocution, quiz competitions for high school students. The formal function was inaugurated by Dr. T R Govindankutty, retired scientist, *Bhabha Atomic Research Centre* (*BARC*)and key note address was delivered by him. A Science book exhibition was also conducted in association with Kerala SasthraSahithyaParishath.