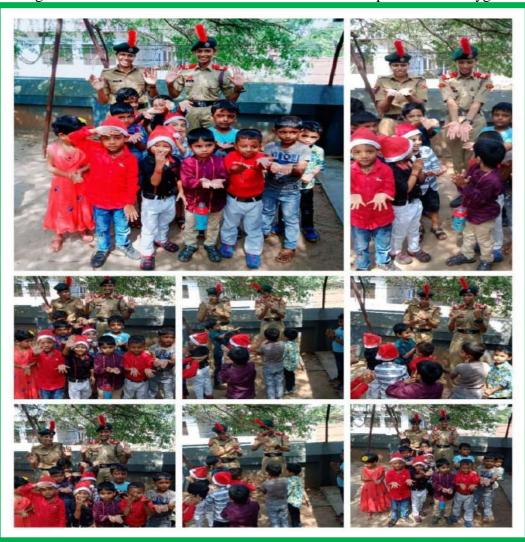

Cadets marching in the rally in ThekkinkadMaithan

71. NAME OF EVENT: OBSERVANCE OF HAND WASH DAY

**DATE**: 15 OCTOBER 2019

**TIME:** 9:00-10:00

**VENUE**: KINDERGARTEN, CHEROOR **ORGANISED BY:** NCC VIMALA COLLEGE

**COLLABORATION:** KINDERGARTEN, CHEROOR

NO. OF PARTICIPANTS: 52 CADETS

**Brief report of the event:** In connection with Hand wash day, Cadets visited the children at nearby kindergarten and demonstrated how to wash Hands and keep themselves Hygienic.

Cadets giving demonstration to children about hand washing

72. Name of the Event: Summer Coaching Camp

Date: April 2019 -to- May 2019 Time: 6:30 AM to 8.30:AM Venue: Vimala College Ground

Organized by: Department of Physical Education