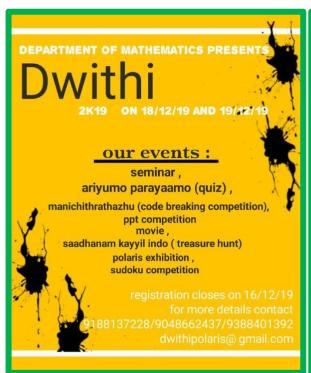

#### **Brief Report of the Event (with Photograph)**

The Department organized an intercollegiate Mathematics fest "DWITHI-2K19" on  $18^{th}$  and  $19^{th}$  December 2019. As a part of the fest an intercollegiate power point presentation was conducted . Three teams participated in the competition.

The Department organized an intercollegiate Mathematics fest "DWITHI-2K19" on 18<sup>th</sup> and 19<sup>th</sup> December 2019. As a part of the fest an intercollegiate SUDOKU competition was conducted on 18<sup>th</sup> December 2019 at 9.30 am. Thirty students participated in the competition.

**Organized by: Department of Mathematics** 

**Collaboration (if any):** 

No. of participants: 74

**Brief Report of the Event (with Photograph)** 

The Department organized an intercollegiate Mathematics fest "DWITHI-2K19" on 18<sup>th</sup> and 19<sup>th</sup> December 2019. As a part of the fest a film festival was conducted on 19<sup>th</sup> December 2019. The movie "The Man who Knew Infinity" was screened in the college auditorium.

No. of participants: 60

**Brief Report of the Event (with Photograph)** 

The Department organized an intercollegiate Mathematics fest "DWITHI-2K19" on 18<sup>th</sup> and 19<sup>th</sup> December 2019. As a part of the fest a mathematical exhibition PRAGATHI was conducted on 18<sup>th</sup> and 19<sup>th</sup> December 2019.