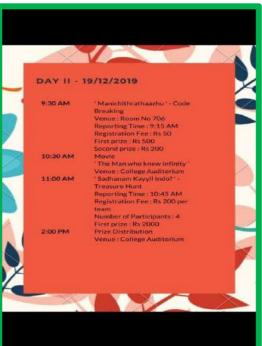

**Brief Report of the Event (with Photograph)** 

The Department organized an intercollegiate Mathematics fest "DWITHI-2K19" on 18<sup>th</sup> and 19<sup>th</sup> December 2019. As a part of the fest a code breaking competition named " MANICHITHRATHAZHU" was conducted on 19<sup>th</sup> December 2019 at 9.30 am and 6 people

**Organized by: Department of Mathematics** 

**Collaboration (if any):** 

No. of participants: 74

**Brief Report of the Event (with Photograph)** 

The Department organized an intercollegiate Mathematics fest "DWITHI-2K19" on 18<sup>th</sup> and 19<sup>th</sup> December 2019. As a part of the fest a film festival was conducted on 19<sup>th</sup> December 2019. The movie "The Man who Knew Infinity" was screened in the college auditorium.

**Brief Report of the Event (with Photograph)** 

The Department organized an intercollegiate Mathematics fest "DWITHI-2K19" on 19<sup>th</sup> December 2019. As a part of the fest an intercollegiate treasure hunt competition named "SadhanamKayyilundo" was conducted on 19<sup>th</sup> December 2019 inside the college campus. Twelve teams participated in the competition.