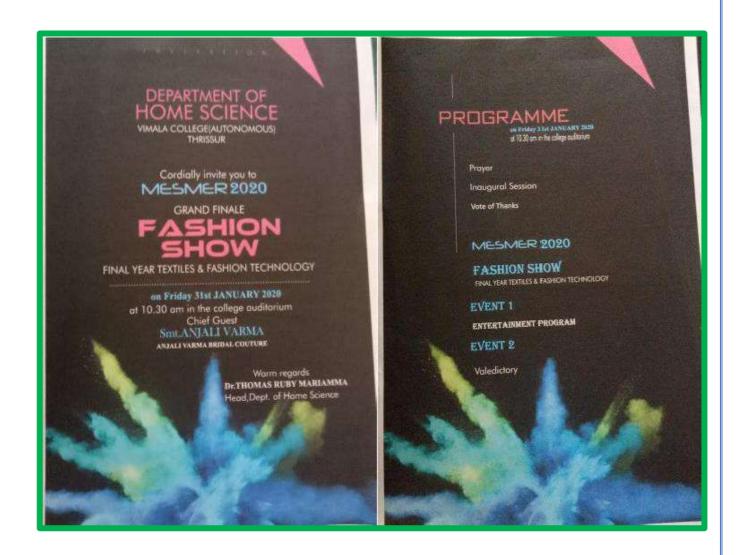

**Photos** 

**43. Name of the Event: MESMER** 2020 Date: 31<sup>ST</sup> JANUARY 2020

Time: 10.30 AM

**Venue: COLLEGE AUDITORIUM** 

**Organized by: DEPARTMENT OF HOME SCIENCE** 

No. of participants: 19

Inauguration of Mesmer 2020 by Designer Anjali Varma

Fashion Show- Mesmer 2020

Best Design award to Ms Anjali Antu Presented by Dr. Sr. Beena Jose, Principal

#### List of attachments:

i) Brochure

44. Name of the Event: HEALTHY WHITE

Date: 26/11/2019

Time: 11.30 am to 12.30pm Venue: Leisure tower

Organized by: B. Voc Food Processing-Department of Home Science, Vimala College