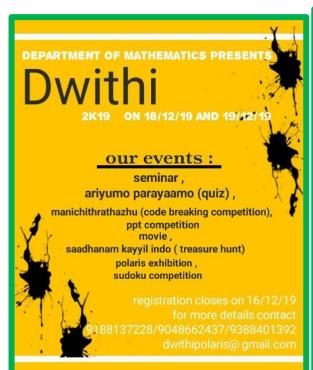

#### **Brief Report of the Event (with Photograph)**

The Department organized an intercollegiate Mathematics fest "DWITHI-2K19" on  $18^{th}$  and  $19^{th}$  December 2019. As a part of the fest an intercollegiate power point presentation was conducted . Three teams participated in the competition.

#### 1. Brochure

13 (b). Name of the Event: MANICHITHRATHAZHU- Code Breaking

Date:18/12/2019 Time: 09.30 am Venue: Room No:706

**Organized by: Department of Mathematics** 

**Collaboration (if any):** 

No. of participants: 6

**Brief Report of the Event (with Photograph)** 

The Department organized an intercollegiate Mathematics fest "DWITHI-2K19" on 18<sup>th</sup> and 19<sup>th</sup> December 2019. As a part of the fest a code breaking competition named " MANICHITHRATHAZHU" was conducted on 19<sup>th</sup> December 2019 at 9.30 am and 6 people

participated in the competition.

Please visit the link for video:

Link for feedback: List of attachments:

#### 1. Brochure

13(c). Name of the Event: SUDOKU Competition

Date:18/12/2019 Time:11.30 am

Venue: Room No:705

**Organized by: Department of Mathematics** 

No. of participants: 30

**Brief Report of the Event (with Photograph)** 

The Department organized an intercollegiate Mathematics fest "DWITHI-2K19" on 18<sup>th</sup> and 19<sup>th</sup> December 2019. As a part of the fest an intercollegiate SUDOKU competition was conducted on 18<sup>th</sup> December 2019 at 9.30 am. Thirty students participated in the competition.

#### 1. Brochure

13(d). Name of the Event: SADHANAM KAYYILUNDO- Treasure Hunt

Date:19/12/2019 Time:11.00 am Venue: College

**Organized by: Department of Mathematics** 

**Collaboration (if any):** 

No. of participants: 12 teams

**Brief Report of the Event (with Photograph)** 

The Department organized an intercollegiate Mathematics fest "DWITHI-2K19" on 19<sup>th</sup> December 2019. As a part of the fest an intercollegiate treasure hunt competition named "SadhanamKayyilundo" was conducted on 19<sup>th</sup> December 2019 inside the college campus. Twelve teams participated in the competition.

Please visit the link for video:

Link for feedback:

List of attachments:

#### 1. Brochure

13(e). Name of the Event: Quiz competition

Date:18/12/2019 Time:11.30 am

Venue: Room No:705

**Organized by: Department of Mathematics** 

**Collaboration (if any):** 

No. of participants: 20 teams

**Brief Report of the Event (with Photograph)** 

The Department organized an intercollegiate Mathematics fest "DWITHI-2K19" on 18<sup>th</sup> and 19<sup>th</sup> December 2019. As a part of the fest an intercollegiate quiz competition named "AriyamoParayu" was conducted on 18<sup>th</sup> December 2019 at 11.30 am and 20 teams participated in the competition.

**Organized by: Department of Mathematics** 

**Collaboration (if any):** 

No. of participants: 74

**Brief Report of the Event (with Photograph)** 

The Department organized an intercollegiate Mathematics fest "DWITHI-2K19" on 18<sup>th</sup> and 19<sup>th</sup> December 2019. As a part of the fest a film festival was conducted on 19<sup>th</sup> December 2019. The movie "The Man who Knew Infinity" was screened in the college auditorium.

Please visit the link for video:

Link for feedback: List of attachments:

1. Brochure

47. Name of the Event: POLARIS Date:18/12/2019 & 19/12/2019

**Time:9.30 am to 3 pm** 

Venue: Room No: 703 and 704

**Organized by: Department of Mathematics** 

No. of participants: 60

**Brief Report of the Event (with Photograph)** 

The Department organized an intercollegiate Mathematics fest "DWITHI-2K19" on 18<sup>th</sup> and 19<sup>th</sup> December 2019. As a part of the fest a mathematical exhibition PRAGATHI was conducted on 18<sup>th</sup> and 19<sup>th</sup> December 2019.