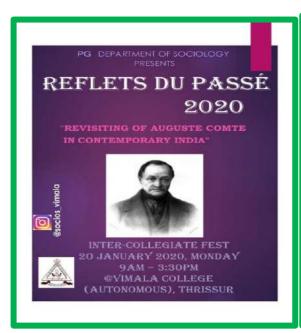

31. Name of the Event :REFLETS DU PASSE 2020: Revisiting of AugusteCompte in Contemporary India

Date: 20 January 2020

PG Department of Sociology, Vimala College (Autonomous), Thrissur has organised REFLETS DU PASSE 2020: Revisiting of Auguste Comte in Contemporary India, an Inter Collegiate Academic Event which commemorated  $222^{nd}$  birth anniversary of the founding father, on  $20^{th}$  January 2020 at Marian Hall from 9.15 a.m to 3.30 p.m. The chief guest of this event was Prof. Kuldip Singh Dhindsa, Former Director General of JCDV Sirsa who has inaugurated the event. The competition session began with ILMESTYS which is opened exclusively for Sociology students to find out the emerging Sociologist. In KOPFKINO, VARI AIKA, SCINTILLA, BOSCA CEIST students participated enthusiastically. Mar Athanasius College, Kothamangalam won the prize for best participation.

This event tries to evoke the sociological spirit in you. There are two rounds :

1. PAPER PRESENTATION: 5mins 2. CRISIS MANAGEMENT: 10mins

In ROUND 1 participants are expected to present a paper on "the relevance of the contributions of Auguste Comte in contemporary India.

The ROUND 2 is an interesting one which focuses on crisis management capacity of the participant. An imaginary crisis (related to India) will be given to the participant and he/she should come up with a better crisis management plan.