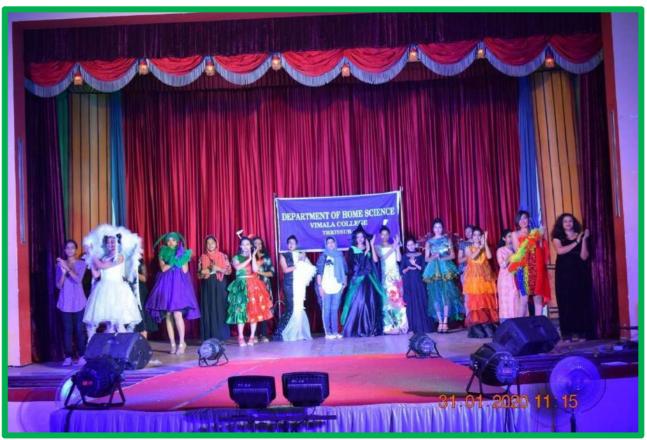

**Photos** 

**43. Name of the Event: MESMER** 2020 Date: 31<sup>ST</sup> JANUARY 2020

Time: 10.30 AM

**Venue: COLLEGE AUDITORIUM** 

**Organized by: DEPARTMENT OF HOME SCIENCE** 

No. of participants: 19

Inauguration of Mesmer 2020 by Designer Anjali Varma