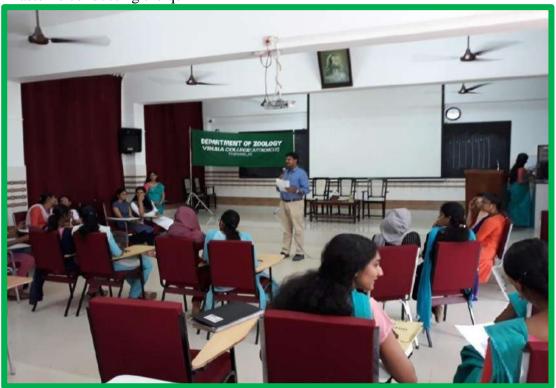

Following competitions were organized as part of the 'zoo fest '15(a). Name of the Event: Intercollegiate quiz competition on the topic 'Prolife'

Date:23.01.2020 Time: 8.30-10 am Venue: Lissiex hall

Organized by: PG Department of Zoology

No. of participants: 5 teams from various colleges

Faculty coordinators; Dr Sheeba P

Student coordinator: Sr Rosemary, Krishnaja, III DC students

**Brochure** 

Quiz master is conducting the quiz