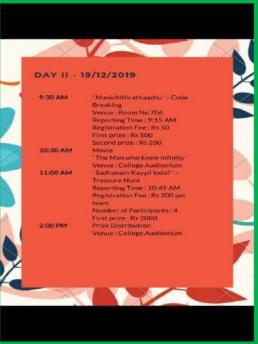

#### 1. Brochure

13 (b). Name of the Event: MANICHITHRATHAZHU- Code Breaking

Date:18/12/2019 Time: 09.30 am Venue: Room No:706

**Organized by: Department of Mathematics** 

**Collaboration (if any):** 

No. of participants: 6

**Brief Report of the Event (with Photograph)** 

The Department organized an intercollegiate Mathematics fest "DWITHI-2K19" on 18<sup>th</sup> and 19<sup>th</sup> December 2019. As a part of the fest a code breaking competition named " MANICHITHRATHAZHU" was conducted on 19<sup>th</sup> December 2019 at 9.30 am and 6 people

participated in the competition.

Please visit the link for video:

Link for feedback: List of attachments:

The Department organized an intercollegiate Mathematics fest "DWITHI-2K19" on 18<sup>th</sup> and 19<sup>th</sup> December 2019. As a part of the fest an intercollegiate SUDOKU competition was conducted on 18<sup>th</sup> December 2019 at 9.30 am. Thirty students participated in the competition.

#### 1. Brochure

13(d). Name of the Event: SADHANAM KAYYILUNDO- Treasure Hunt

Date:19/12/2019 Time:11.00 am Venue: College

**Organized by: Department of Mathematics** 

**Collaboration (if any):** 

No. of participants: 12 teams

**Brief Report of the Event (with Photograph)** 

The Department organized an intercollegiate Mathematics fest "DWITHI-2K19" on 19<sup>th</sup> December 2019. As a part of the fest an intercollegiate treasure hunt competition named "SadhanamKayyilundo" was conducted on 19<sup>th</sup> December 2019 inside the college campus. Twelve teams participated in the competition.

**Organized by: Department of Mathematics** 

**Collaboration (if any):** 

No. of participants: 74

**Brief Report of the Event (with Photograph)** 

The Department organized an intercollegiate Mathematics fest "DWITHI-2K19" on 18<sup>th</sup> and 19<sup>th</sup> December 2019. As a part of the fest a film festival was conducted on 19<sup>th</sup> December 2019. The movie "The Man who Knew Infinity" was screened in the college auditorium.