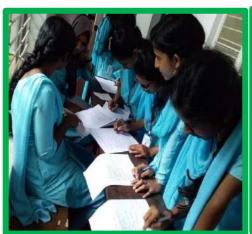

The Department of Home Science, Vimala college (Autonomous),

Thrissur has organized an inter departmental dress designing competition using Khadhi in collaboration with Anjali Varma, Be mine Bridal studio, as part of 150<sup>th</sup> year of celebrating the birth anniversary of Mahatma Gandhi, on 03 October 2019, 1.30 pm, at Textile lab of Home Science department. Best two designs were selected by Anjali Varma, Designer, Be mine bridal studio, Thrissur. Beenu T. J (6<sup>th</sup> Semester B.Sc Textiles and Fashion Technology) and Lisieux France (6<sup>th</sup> Semester B.Sc Textiles and Fashion Technology) got First and second position respectively. As part of **Khadhi day** all the staffs of department were asked to wear handloom sarees on October 2<sup>nd</sup> 2019.