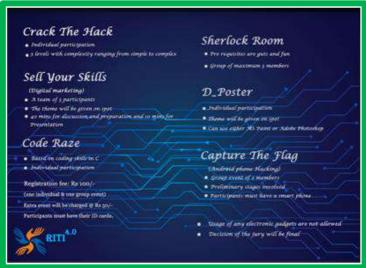

Coordinator Dr. Bijoy P Mathew

6. Name of the Event:Riti 4.0

Date: 30 August 2019 Time: 9:30 to 4:30 pm Venue:Lisseux Hall

Organized by: Department of Computer Science

**Collaboration (if any): No. of participants:** 98

**Brief Report of the Event (with Photograph)** 

On 30 August 2019, the department of Computer Science of Vimala College hosted an Inter Collegiate IT fest RITI 4.0 . Dr RamaniBhai ,Asst Professor and HoD of Vidya Engineering College inaugurated the fest.