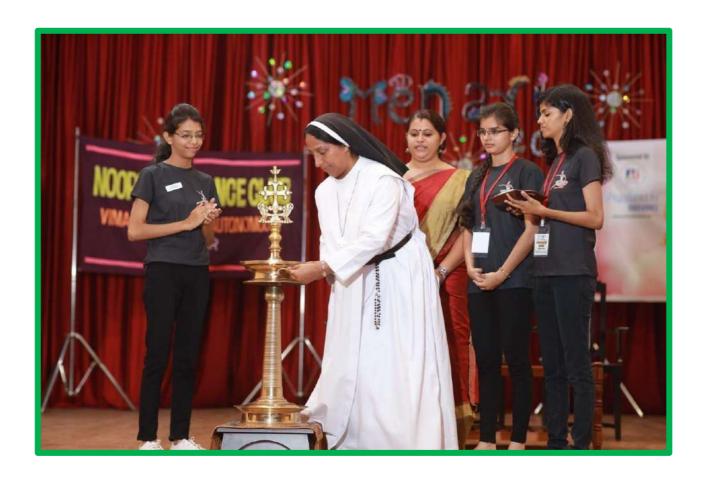

**Time:** 10 am

Venue: Auditorium

Organized by: Noopuram Dance Club

No. of participants: 500

#### **Brief Report of the Event (with Photograph)**

An Inter Collegiate Dance Competition 'MENARI 2K19' organized by Noopuram Dance Club, Vimala College (autonomous), Thrissur on 29<sup>th</sup> February 2020. Three categories were included for competition; Group Dance, Duet and Solo Spot.

#### Brochure

35. Name of the Event: Talent Hunt

**Date:**04/07/2019 **Time:** 10 am

Venue: Auditorium

Organized by: Noopuram Dance Club

Collaboration (if any): Nil

No. of participants: 300

**Brief Report of the Event (with Photograph)** 