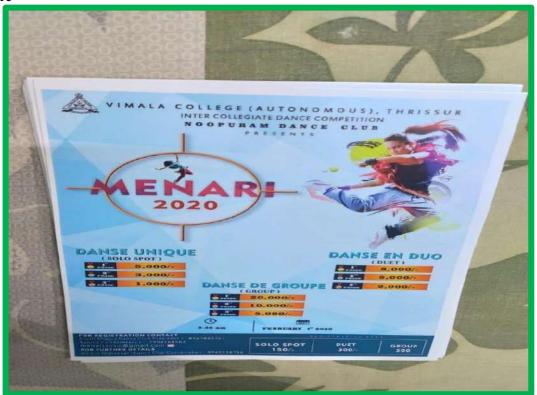

As part of this event we had conducted Quiz and Essay competitions. It was a successful event with great students' participation

34. Name of the Event: Inter Collegiate Dance Competition MENARI 20

**Date:** 29<sup>th</sup> February 2020

**Time:** 10 am

Venue: Auditorium

Organized by: Noopuram Dance Club

No. of participants: 500

#### **Brief Report of the Event (with Photograph)**

An Inter Collegiate Dance Competition 'MENARI 2K19' organized by Noopuram Dance Club, Vimala College (autonomous), Thrissur on 29<sup>th</sup> February 2020. Three categories were included for competition; Group Dance, Duet and Solo Spot.

#### Brochure

35. Name of the Event: Talent Hunt

**Date:**04/07/2019 **Time:** 10 am

Venue: Auditorium

Organized by: Noopuram Dance Club

Collaboration (if any): Nil

No. of participants: 300

**Brief Report of the Event (with Photograph)** 