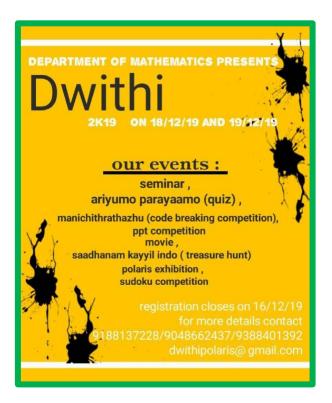

Date: 18/12/2019

Time: 01.30 pm to 03.00 pm

Venue: LissieuxHall

**Organized by: Department of Mathematics** 

#### **Collaboration (if any):**

No. of participants: 3 teams

#### **Brief Report of the Event (with Photograph)**

The Department organized an intercollegiate Mathematics fest "DWITHI-2K19" on  $18^{th}$  and  $19^{th}$  December 2019. As a part of the fest an intercollegiate power point presentation was conducted . Three teams participated in the competition.

#### 1. Brochure

13 (b). Name of the Event: MANICHITHRATHAZHU- Code Breaking

Date:18/12/2019 Time: 09.30 am Venue: Room No:706

**Organized by: Department of Mathematics** 

**Collaboration (if any):** 

No. of participants: 6

**Brief Report of the Event (with Photograph)** 

The Department organized an intercollegiate Mathematics fest "DWITHI-2K19" on 18<sup>th</sup> and 19<sup>th</sup> December 2019. As a part of the fest a code breaking competition named " MANICHITHRATHAZHU" was conducted on 19<sup>th</sup> December 2019 at 9.30 am and 6 people

#### 1. Brochure

13(c). Name of the Event: SUDOKU Competition

Date:18/12/2019 Time:11.30 am

Venue: Room No:705

**Organized by: Department of Mathematics** 

No. of participants: 30

**Brief Report of the Event (with Photograph)** 

The Department organized an intercollegiate Mathematics fest "DWITHI-2K19" on 18<sup>th</sup> and 19<sup>th</sup> December 2019. As a part of the fest an intercollegiate SUDOKU competition was conducted on 18<sup>th</sup> December 2019 at 9.30 am. Thirty students participated in the competition.

#### 1. Brochure

13(d). Name of the Event: SADHANAM KAYYILUNDO- Treasure Hunt

Date:19/12/2019 Time:11.00 am Venue: College

**Organized by: Department of Mathematics** 

**Collaboration (if any):** 

No. of participants: 12 teams

**Brief Report of the Event (with Photograph)** 

The Department organized an intercollegiate Mathematics fest "DWITHI-2K19" on 19<sup>th</sup> December 2019. As a part of the fest an intercollegiate treasure hunt competition named "SadhanamKayyilundo" was conducted on 19<sup>th</sup> December 2019 inside the college campus. Twelve teams participated in the competition.

#### 1. Brochure

13(e). Name of the Event: Quiz competition

Date:18/12/2019 Time:11.30 am

Venue: Room No:705

**Organized by: Department of Mathematics** 

**Collaboration (if any):** 

No. of participants: 20 teams

**Brief Report of the Event (with Photograph)** 

The Department organized an intercollegiate Mathematics fest "DWITHI-2K19" on 18<sup>th</sup> and 19<sup>th</sup> December 2019. As a part of the fest an intercollegiate quiz competition named "AriyamoParayu" was conducted on 18<sup>th</sup> December 2019 at 11.30 am and 20 teams participated in the competition.

**Organized by: Department of Mathematics** 

**Collaboration (if any):** 

No. of participants: 74

**Brief Report of the Event (with Photograph)** 

The Department organized an intercollegiate Mathematics fest "DWITHI-2K19" on 18<sup>th</sup> and 19<sup>th</sup> December 2019. As a part of the fest a film festival was conducted on 19<sup>th</sup> December 2019. The movie "The Man who Knew Infinity" was screened in the college auditorium.

No. of participants: 60

**Brief Report of the Event (with Photograph)** 

The Department organized an intercollegiate Mathematics fest "DWITHI-2K19" on 18<sup>th</sup> and 19<sup>th</sup> December 2019. As a part of the fest a mathematical exhibition PRAGATHI was conducted on 18<sup>th</sup> and 19<sup>th</sup> December 2019.