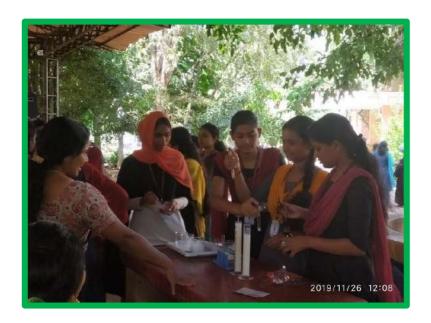

#### List of attachments:

i) Brochure

44. Name of the Event: HEALTHY WHITE

Date: 26/11/2019

Time: 11.30 am to 12.30pm Venue: Leisure tower

Organized by: B. Voc Food Processing-Department of Home Science, Vimala College

(Autonomous), Thrissur

No. of participants: Treasure Hunt -20

: Demonstration of Adulteration in milk-30

**Brief Report of the Event** 

As a part of National Milk day celebration, On 26<sup>th</sup> November2019 the students of B.Voc Food Processing, Department of Home Science, conducted HEALTHY WHITE at Leisure Tower from 11.30 am to 12.30pm. The Programs held include inter-departmental Treasure hunt and Demonstration of adulteration in milk. 10 groups (2 each in a group) participated in the treasure hunt and the group that collected maximum clues were declared as the winners. Department of Botany bagged first prize in the treasure hunt. In between the competitions, easy adulteration tests for milk also demonstrated to check the quality of milk at household level.

#### List of attachments:

- i. Photos
- ii. Brochure
- iii. List of Participants

i. PHOTOS

Demonstration of easy adulteration tests in milk

**Prize distribution of treasure Hunt** 