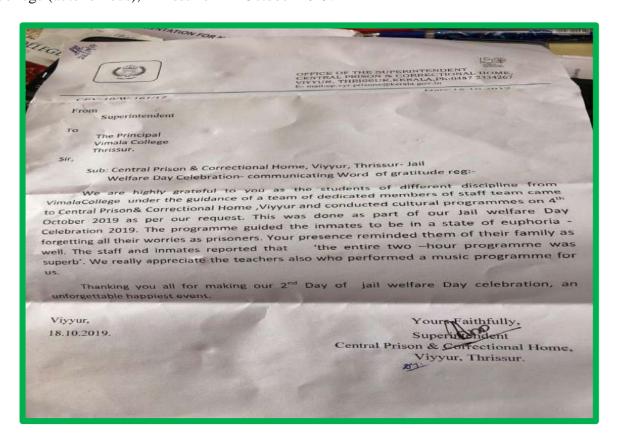

62. Name of the Event: Jail Welfare Day Celebration

**Date:**04/10/2019 **Time:** 2 pm

**Venue:** Central Prison & Correctional home ,Viyyur **Organized by:** Noopuram Dance Club &IQAC

Collaboration (if any): Nil No. of participants: 20

#### **Brief Report of the Event (with Photograph)**

The Noopuram Dance club members were presented cultural programmes in connection with Jail Welfare Day Celebration at central prison Viyyur, organized by Noopuram Dance Club, Vimala College (autonomous), Thrissur on 4<sup>th</sup> October 2019.