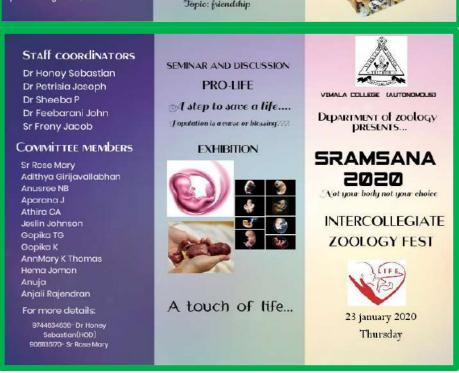

Following competitions were organized as part of the 'zoo fest '15(a). Name of the Event: Intercollegiate quiz competition on the topic 'Prolife'

Date:23.01.2020 Time: 8.30-10 am Venue: Lissiex hall

Organized by: PG Department of Zoology

No. of participants: 5 teams from various colleges

Faculty coordinators; Dr Sheeba P

Student coordinator: Sr Rosemary, Krishnaja, III DC students

**Brochure** 

Quiz master is conducting the quiz

#### 15(b). Name of the Event: Intercollegiate treasure hunt competition

Date:23.01.2020 Time: 12 am

Venue: college campus

Organized by: PG Department of Zoology

No. of participants: 4 teams from various colleges

Faculty coordinator: Dr Indu MS

Student coordinator: Sr Rosemary, AdithyaGirijavallaban, III DC students

Treasure hunt competition

#### **Brochure**

15(c). Name of the Event: Intercollegiate Face painting competition on the topic 'Prolifea step to save the life'

Date:23.01.2020 Time: 12 am

Venue: College campus 'Nakshthravanam' Organized by: PG Department of Zoology

No. of participants: 4 teams from various colleges

Faculty coordinator: Dr Petrisia Joseph

Student coordinators: JiyaJoyson, AdithyaGirijavallaban, III DC students

Face painting competition

#### **Brochure**

#### **Brochure**

Prize distribution ceremony by the HoD of Zoology, Dr Honey Sebastian for the winners