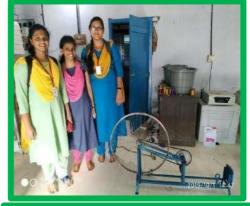

#### Gandhi Day Celebration Department Of Chemistry

As a part of 150<sup>th</sup> birth anniversary celebrations of Mahatma Gandhi, the great Indian political leader, department of Chemistry has conducted a Khadi visit- 'Knowing Khadi' on 03 October 2019. 23 students of S3 B Sc. Chemistry along with Dr. Theresa C J and Ms. Nimitha K C have 'Mulberry cocoon silk weaving centre, Cheroor, a sister KhadiGramodyogBhavan, Avanissery. Students along with the faculty reached there at 2.15 pm. The experience was quite amazing and knowing Khadi and Khadi products were something like knowing the pulse of Indian villages. The effort put forward by the employees has to be appreciated. The students enjoyed spending time with them and they have shared their experiences. Spinning of silk threads and weaving in Charkha were new to the students as well as the faculty. After spending time with the employees, they have shown us the textiles woven by them. After spending one hour with them, we have returned.