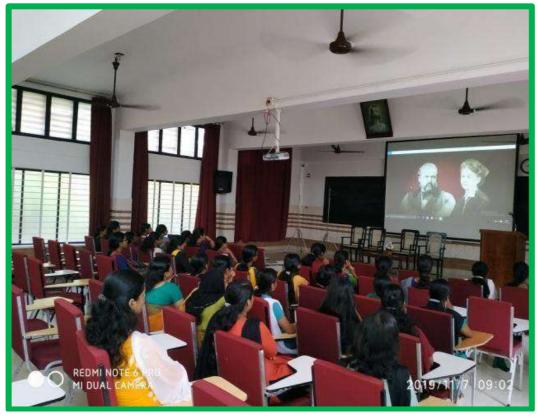

Collaboration (if any): No. of participants:175

Brief Report of the Event (with Photograph)

Department of Chemistry celebrated the 152th Birth anniversary celebrations of Marie Curie, the eminent female Chemist on 07<sup>th</sup> November 2019. A documentary named 'Marie Curie- Radium' was shown.

# Postgraduate Department of Chemistry Vimala college(Autonomous),Thrissur

152th Birth anniversary celebrations of Marie Curie DOCUMENTARY: 'MARIE CURIE -RADIUM'

Venue: Silver Jubilee Seminar hall

Time & Date: 07th November 2019 @ 8.45 am