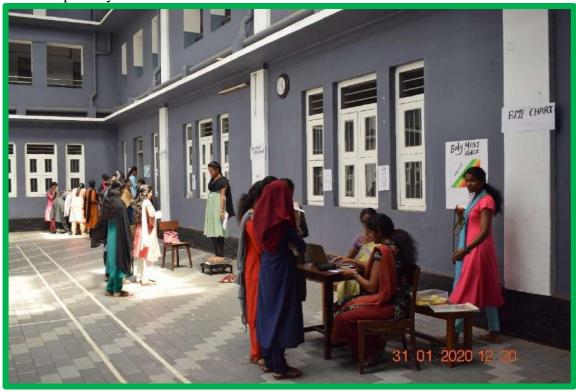

#### 79. Name of the Event: Health Mela at the Amphitheater

Date: 31-Jan-2020

Time: 11.30 AM to 3.00 PM

Venue: Vimala College Indoor Stadium

Organized by: Department of Physical Education

No. of participants: 56

#### Brief Report of the Event with photos:

The Health and Fitness club organized a **HEALTH MELA** for all the students and faculty members. To check some of the basic test like anthropometric measurements and cardio vascular and cardio respiratory test .