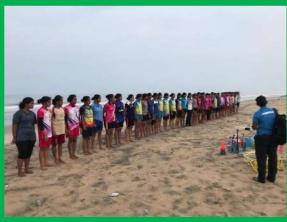

Cadets giving demonstration to children about hand washing

72. Name of the Event: Summer Coaching Camp

Date: April 2019 -to- May 2019 Time: 6:30 AM to 8.30:AM Venue: Vimala College Ground

Organized by: Department of Physical Education

No. of participants: 32

Name of the teacher coordinators:

- 1. Hemalatha .V, HOD, Dept. of Physical. Education
  - 1. Agibet Mathews, Assit.Professor,Dept of Physical.Education

Brief Report of the Event with photos: