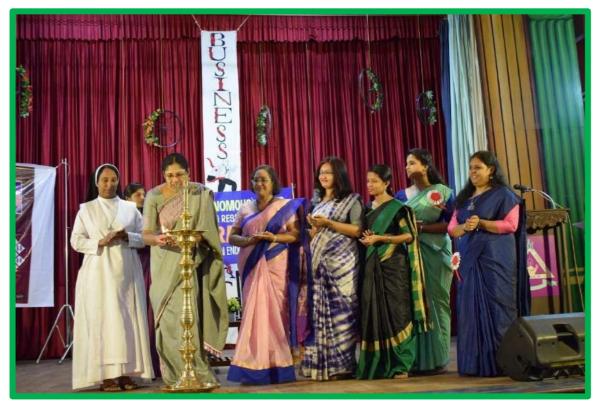

#### Photo

Dr Honey Sebastian, Head, Department of Zoology

21.Name of the Event: Business Track 2K19

**Date:** 18/12/2019 **Time:** 9.30 to 3.30

Venue: Vimala College (Autonomous), Thrissur

**Organized by:** PG Department of Commerce & Research

#### **Brief Report of the Event (with Photograph)**

Business Trackis the brainchild of our former Principal and faculty Dr. Sr. Lissy John Irimpan to awaken the talent and creativity in youngsters. Various competitions are held by the department with the active participation of students. In this year's edition of Business Track, nearly 200 students from various colleges were participated in five competitions namely Best Manager, Business Quiz, Treasure Hunt, Spot Photography and Dance (spot and pair). Business Track 2K19 was held on 18/12/2019