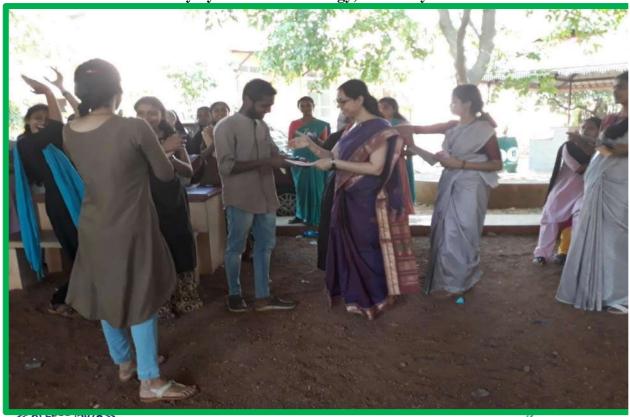

#### 15(b). Name of the Event: Intercollegiate treasure hunt competition

Date:23.01.2020 Time: 12 am

Venue: college campus

Organized by: PG Department of Zoology

No. of participants: 4 teams from various colleges

Faculty coordinator: Dr Indu MS

Student coordinator: Sr Rosemary, AdithyaGirijavallaban, III DC students

Treasure hunt competition