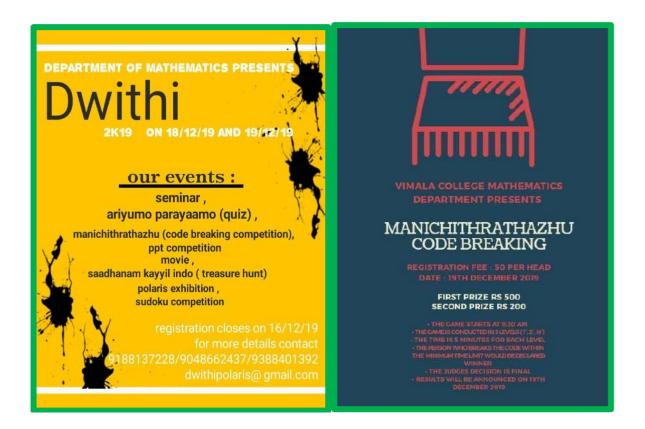

#### **Brief Report of the Event (with Photograph)**

The Department organized an intercollegiate Mathematics fest "DWITHI-2K19" on  $18^{th}$  and  $19^{th}$  December 2019. As a part of the fest an intercollegiate power point presentation was conducted . Three teams participated in the competition.

#### 1. Brochure

13 (b). Name of the Event: MANICHITHRATHAZHU- Code Breaking

Date:18/12/2019 Time: 09.30 am Venue: Room No:706

**Organized by: Department of Mathematics** 

**Collaboration (if any):** 

No. of participants: 6

**Brief Report of the Event (with Photograph)** 

The Department organized an intercollegiate Mathematics fest "DWITHI-2K19" on 18<sup>th</sup> and 19<sup>th</sup> December 2019. As a part of the fest a code breaking competition named " MANICHITHRATHAZHU" was conducted on 19<sup>th</sup> December 2019 at 9.30 am and 6 people

participated in the competition.

Please visit the link for video:

Link for feedback: List of attachments:

#### 1. Brochure

13(c). Name of the Event: SUDOKU Competition

Date:18/12/2019 Time:11.30 am

Venue: Room No:705

**Organized by: Department of Mathematics** 

No. of participants: 30

**Brief Report of the Event (with Photograph)** 

The Department organized an intercollegiate Mathematics fest "DWITHI-2K19" on 18<sup>th</sup> and 19<sup>th</sup> December 2019. As a part of the fest an intercollegiate SUDOKU competition was conducted on 18<sup>th</sup> December 2019 at 9.30 am. Thirty students participated in the competition.

#### 1. Brochure

13(d). Name of the Event: SADHANAM KAYYILUNDO- Treasure Hunt

Date:19/12/2019 Time:11.00 am Venue: College

**Organized by: Department of Mathematics** 

**Collaboration (if any):** 

No. of participants: 12 teams

**Brief Report of the Event (with Photograph)** 

The Department organized an intercollegiate Mathematics fest "DWITHI-2K19" on 19<sup>th</sup> December 2019. As a part of the fest an intercollegiate treasure hunt competition named "SadhanamKayyilundo" was conducted on 19<sup>th</sup> December 2019 inside the college campus. Twelve teams participated in the competition.

#### 1. Brochure

13(e). Name of the Event: Quiz competition

Date:18/12/2019 Time:11.30 am

Venue: Room No:705

**Organized by: Department of Mathematics** 

**Collaboration (if any):** 

No. of participants: 20 teams

**Brief Report of the Event (with Photograph)** 

The Department organized an intercollegiate Mathematics fest "DWITHI-2K19" on 18<sup>th</sup> and 19<sup>th</sup> December 2019. As a part of the fest an intercollegiate quiz competition named "AriyamoParayu" was conducted on 18<sup>th</sup> December 2019 at 11.30 am and 20 teams participated in the competition.