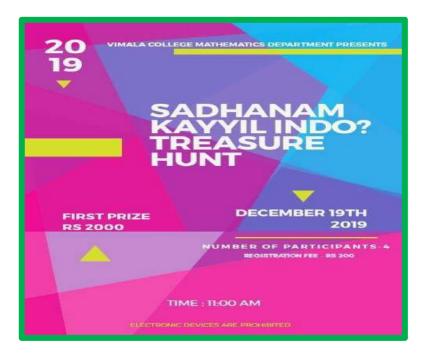

#### 1. Brochure

13(d). Name of the Event: SADHANAM KAYYILUNDO- Treasure Hunt

Date:19/12/2019 Time:11.00 am Venue: College

**Organized by: Department of Mathematics** 

**Collaboration (if any):** 

No. of participants: 12 teams

**Brief Report of the Event (with Photograph)** 

The Department organized an intercollegiate Mathematics fest "DWITHI-2K19" on 19<sup>th</sup> December 2019. As a part of the fest an intercollegiate treasure hunt competition named "SadhanamKayyilundo" was conducted on 19<sup>th</sup> December 2019 inside the college campus. Twelve teams participated in the competition.