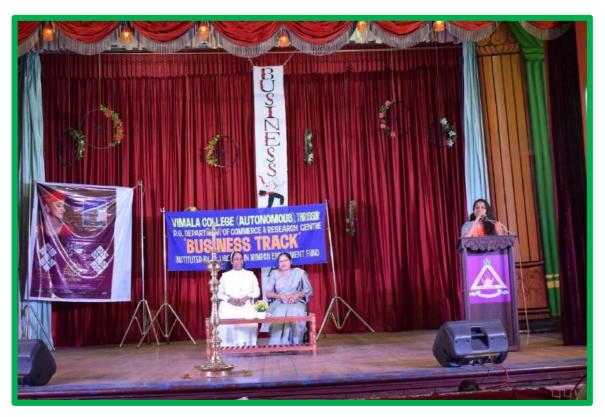

#### Photo

Dr Honey Sebastian, Head, Department of Zoology

21.Name of the Event: Business Track 2K19

**Date:** 18/12/2019 **Time:** 9.30 to 3.30

Venue: Vimala College (Autonomous), Thrissur

**Organized by:** PG Department of Commerce & Research

#### **Brief Report of the Event (with Photograph)**

Business Trackis the brainchild of our former Principal and faculty Dr. Sr. Lissy John Irimpan to awaken the talent and creativity in youngsters. Various competitions are held by the department with the active participation of students. In this year's edition of Business Track, nearly 200 students from various colleges were participated in five competitions namely Best Manager, Business Quiz, Treasure Hunt, Spot Photography and Dance (spot and pair). Business Track 2K19 was held on 18/12/2019