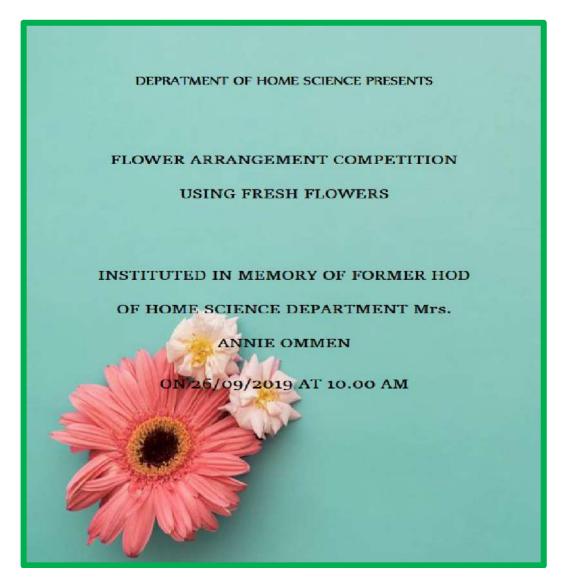

Ms Jesna James Coordinator

10. Name of the Event: Flower arrangement competition

Date: 26/09/2019

Time: 10.00 am- 11.00 am

**Venue: Food science Lab, Home Science** 

Organized by: Department of Home Science, Vimala College, Thrissur

In memory of Mrs. Annie Oommen, former HOD of Home Science, Department of Home Science conducted a Fresh Flower arrangement competition on 26<sup>th</sup> September 2019, 10.00 am to 11.00 am at Food Science Lab. The best arrangement was awarded with a trophy and certificate. Sr. Sowmya from Home Science secured the first position.