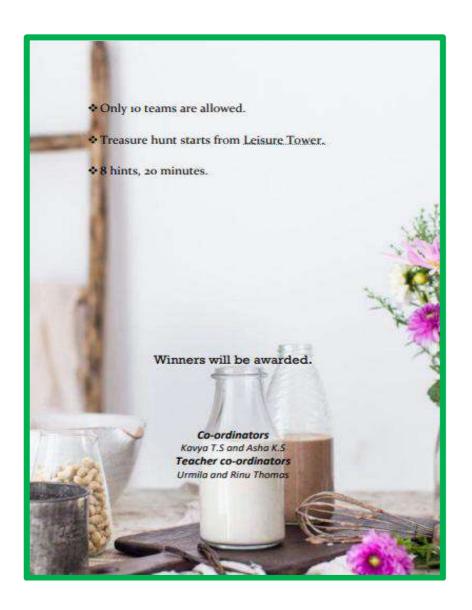

#### List of attachments:

i) Brochure

44. Name of the Event: HEALTHY WHITE

Date: 26/11/2019

Time: 11.30 am to 12.30pm Venue: Leisure tower

Organized by: B. Voc Food Processing-Department of Home Science, Vimala College

(Autonomous), Thrissur

No. of participants: Treasure Hunt -20

: Demonstration of Adulteration in milk-30

**Brief Report of the Event** 

As a part of National Milk day celebration, On 26<sup>th</sup> November2019 the students of B.Voc Food Processing, Department of Home Science, conducted HEALTHY WHITE at Leisure Tower from 11.30 am to 12.30pm. The Programs held include inter-departmental Treasure hunt and Demonstration of adulteration in milk. 10 groups (2 each in a group) participated in the treasure hunt and the group that collected maximum clues were declared as the winners. Department of Botany bagged first prize in the treasure hunt. In between the competitions, easy adulteration tests for milk also demonstrated to check the quality of milk at household level.