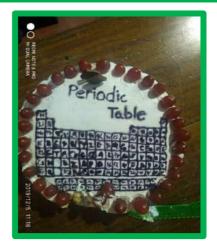

Complementary students of  $S_4$  Botany and  $S_4$  Family and Community Science made an exhibition which includes arrangement of periodic table using pulse and cereals and role of elements in plant growth. A cake was made by students of Family and Community Science with a periodic table on it.