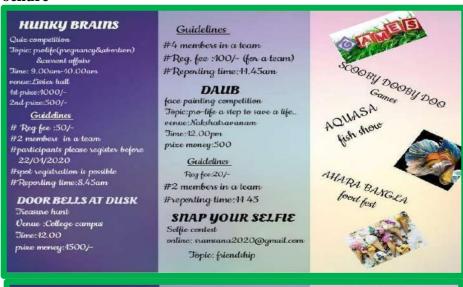

Following competitions were organized as part of the 'zoo fest '15(a). Name of the Event: Intercollegiate quiz competition on the topic 'Prolife'

Date:23.01.2020 Time: 8.30-10 am Venue: Lissiex hall

Organized by: PG Department of Zoology

No. of participants: 5 teams from various colleges

Faculty coordinators; Dr Sheeba P

Student coordinator: Sr Rosemary, Krishnaja, III DC students

**Brochure** 

Quiz master is conducting the quiz

#### 15(b). Name of the Event: Intercollegiate treasure hunt competition

Date:23.01.2020 Time: 12 am

Venue: college campus

Organized by: PG Department of Zoology

No. of participants: 4 teams from various colleges

Faculty coordinator: Dr Indu MS

Student coordinator: Sr Rosemary, AdithyaGirijavallaban, III DC students

Treasure hunt competition

#### **Brochure**

15(c). Name of the Event: Intercollegiate Face painting competition on the topic 'Prolifea step to save the life'

Date:23.01.2020 Time: 12 am

Venue: College campus 'Nakshthravanam' Organized by: PG Department of Zoology

No. of participants: 4 teams from various colleges

Faculty coordinator: Dr Petrisia Joseph

Student coordinators: JiyaJoyson, AdithyaGirijavallaban, III DC students

Face painting competition

#### **Brochure**

#### **Brochure**

Prize distribution ceremony by the HoD of Zoology, Dr Honey Sebastian for the winners