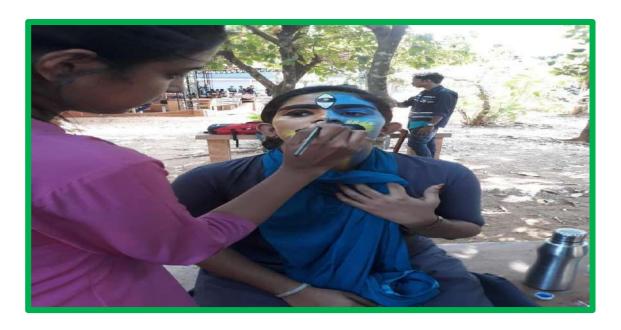

#### **Brochure**

15(c). Name of the Event: Intercollegiate Face painting competition on the topic 'Prolifea step to save the life'

Date:23.01.2020 Time: 12 am

Venue: College campus 'Nakshthravanam' Organized by: PG Department of Zoology

No. of participants: 4 teams from various colleges

Faculty coordinator: Dr Petrisia Joseph

Student coordinators: JiyaJoyson, AdithyaGirijavallaban, III DC students

Face painting competition