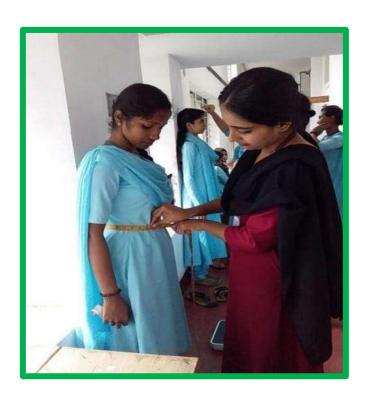

The Department of Home Science, Vimala college (Autonomous),

Thrissur has organized an inter departmental dress designing competition using Khadhi in collaboration with Anjali Varma, Be mine Bridal studio, as part of 150<sup>th</sup> year of celebrating the birth anniversary of Mahatma Gandhi, on 03 October 2019, 1.30 pm, at Textile lab of Home Science department. Best two designs were selected by Anjali Varma, Designer, Be mine bridal studio, Thrissur. Beenu T. J (6<sup>th</sup> Semester B.Sc Textiles and Fashion Technology) and Lisieux France (6<sup>th</sup> Semester B.Sc Textiles and Fashion Technology) got First and second position respectively. As part of **Khadhi day** all the staffs of department were asked to wear handloom sarees on October 2<sup>nd</sup> 2019.