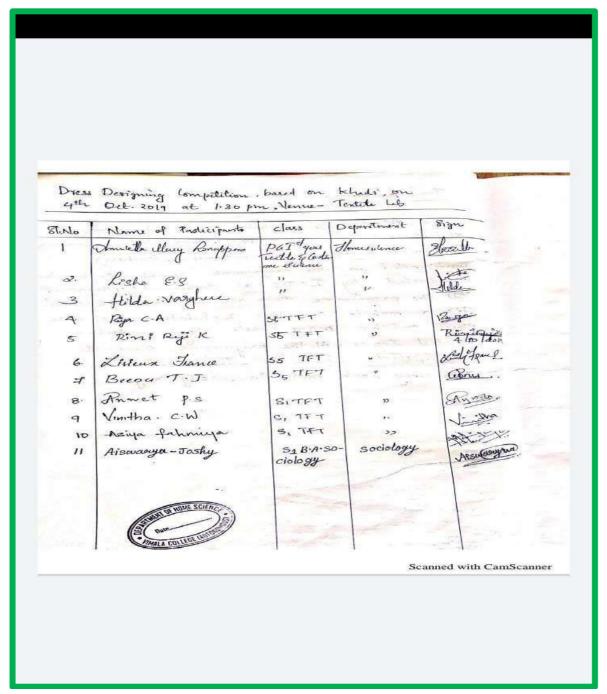

#### i. Brochure

11. Name of the Event: Dress designing competition using Khadhi

Date: 03/10/2019

Time: 1.30 pm Venue: Textile lab

Organizer: Department of Home Science, Vimala College (Autonomous), Thrissur

No. of Participants: 11

Report on the activity

**Objectives:** 

1. To promote khadhi products among people ,especially the youth.

2. To create demand for khadhi and help weavers get work throughout the year.

The Department of Home Science, Vimala college (Autonomous),

Thrissur has organized an inter departmental dress designing competition using Khadhi in collaboration with Anjali Varma, Be mine Bridal studio, as part of 150<sup>th</sup> year of celebrating the birth anniversary of Mahatma Gandhi, on 03 October 2019, 1.30 pm, at Textile lab of Home Science department. Best two designs were selected by Anjali Varma, Designer, Be mine bridal studio, Thrissur. Beenu T. J (6<sup>th</sup> Semester B.Sc Textiles and Fashion Technology) and Lisieux France (6<sup>th</sup> Semester B.Sc Textiles and Fashion Technology) got First and second position respectively. As part of **Khadhi day** all the staffs of department were asked to wear handloom sarees on October 2<sup>nd</sup> 2019.