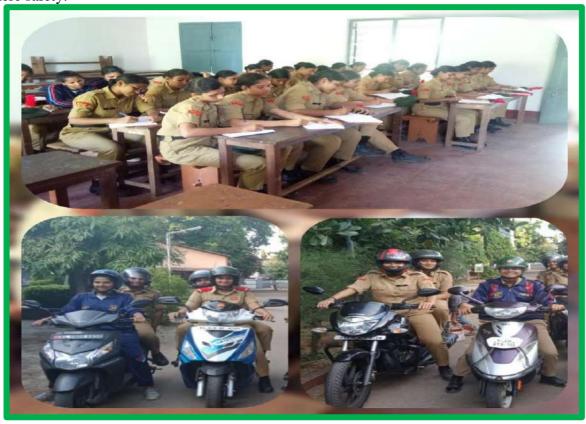

Campus.

Cadets at the ecoshop

69. NAME OF EVENT: CLASS AND RALLY ON ROAD SAFETY

**DATE**: 01 DECEMBER2019

TIME: 10.30-11.30

**VENNUE**: VIMALA COLLEGE

**ORGANISED BY:** ROAD SAFETY AUTHORITY

**COLLABORATION:** VIMALA COLLEGE

**NO. OF PARTICIPANTS**: 51 CADETS

**Brief report of the event:** A programme named "drive safe, live long" was organised to ensure road safety and the need to adhere to the rule. Cadets demonstrated various safety measures to adhere safety.