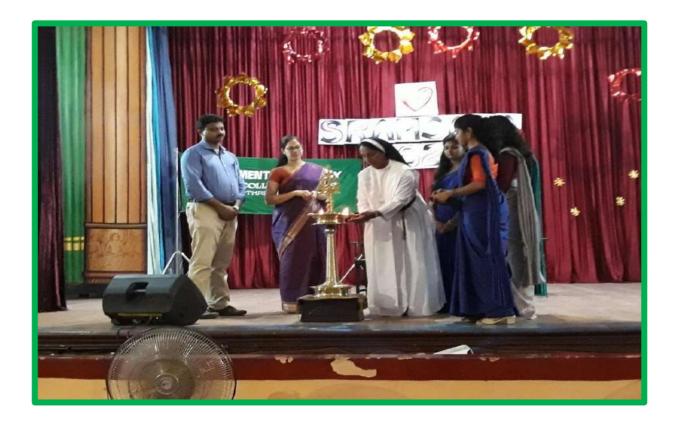

53. Name of the Event: Zoo fest 'Sramsana 2020' and flash mob announcing the zoofest

Date: 22 January 2020-flash mob in the campus, 23 January 2020-Zoo fest 'Sramsana 2020'

Time: 8.30-3.30

Venue: Basket ball court, Auditorium, silver jubilee seminar hall, leisure tower

Organized by: PG Department of Zoology

No. of participants: 98

Faculty coordinators; Dr Sheeba P, Dr Honey Sebastian, Dr Feebarani John

#### **Common brochure**

### **Inaugural ceremony by the Principal**

54. Name of the Event: Flash Mob at Selex Mall

**Date:**07/12/2019 **Time:** 5 to 6 pm

Venue: Selex Mall, Thrissur

Organized by: PG Department of Commerce & Research