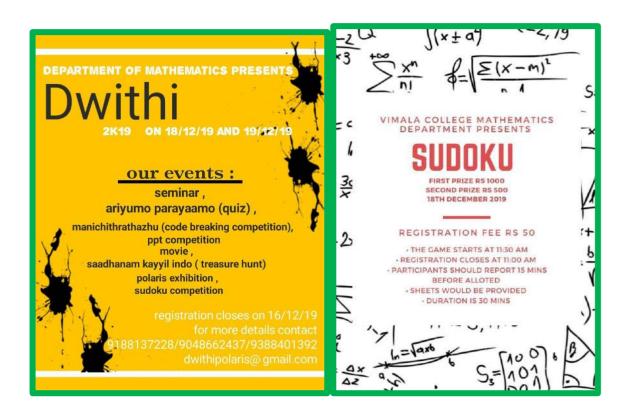

#### 1. Brochure

13(c). Name of the Event: SUDOKU Competition

Date:18/12/2019 Time:11.30 am

Venue: Room No:705

**Organized by: Department of Mathematics** 

No. of participants: 30

**Brief Report of the Event (with Photograph)** 

The Department organized an intercollegiate Mathematics fest "DWITHI-2K19" on 18<sup>th</sup> and 19<sup>th</sup> December 2019. As a part of the fest an intercollegiate SUDOKU competition was conducted on 18<sup>th</sup> December 2019 at 9.30 am. Thirty students participated in the competition.