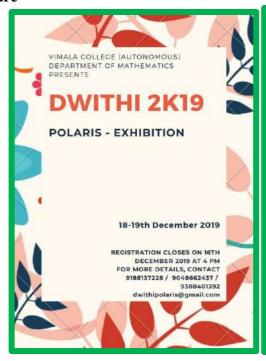

No. of participants: 60

**Brief Report of the Event (with Photograph)** 

The Department organized an intercollegiate Mathematics fest "DWITHI-2K19" on 18<sup>th</sup> and 19<sup>th</sup> December 2019. As a part of the fest a mathematical exhibition PRAGATHI was conducted on 18<sup>th</sup> and 19<sup>th</sup> December 2019.