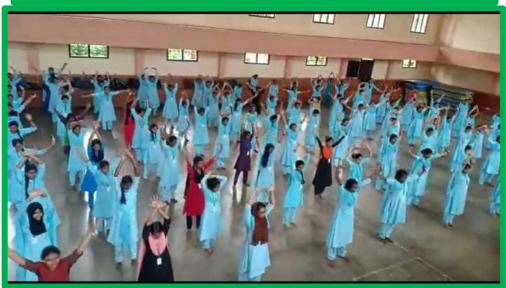

1. Agibet Mathews, Assit.Professor,Dept of Physical.Education

Brief Report of the Event with photos:

The 5<sup>th</sup> International yoga day 2019-20 Vimala college has celebrated it with great enthusiasm and vigor almost 50 participants took part in that event. Yoga Club trained student volunteers organized a mass display on Surya Namaska ,Yoga Dance and some asanas in front of the college.

The yoga session started exactly at 8: 30 Am with meditation standing on Tadasana .Then moved to Surya Namaskar or Sun salutation a yoga warm up routine based on a sequence of gracefully linked asanas with background music in a sun raising formation. Then we moved to a star formation to perform a yoga dance for Thum Hi Ho music, which includes almost 15 sitting, laying and standing asanas. After the display a motivational speech was delivered by our Principal to continue practice yoga for keeping the body and mind healthy .