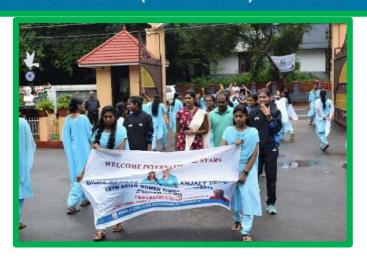

2. Agibet Mathews, Assit.Professor,Dept of Physical.Education

Brief Report of the Event with photos:

15TH ASIAN WOMEN YOUTH HANDBALL
CHAMPIONSHIP

**AT LEBANON JULY 2019** 

CONGRATULATIONS

ANJALY VENU, DILNA GEORGE & COACH SANEESH K R

**VIMALA COLLEGE (AUTONOMUS) THRISSUR** 

78. Name of the Event: V Fit Program

Date: Aug2019-to - Oct. 2019 Time: 2.30 PM to 3.00 PM

Venue: Vimala College Indoor Stadium

Organized by: Department of Physical Education