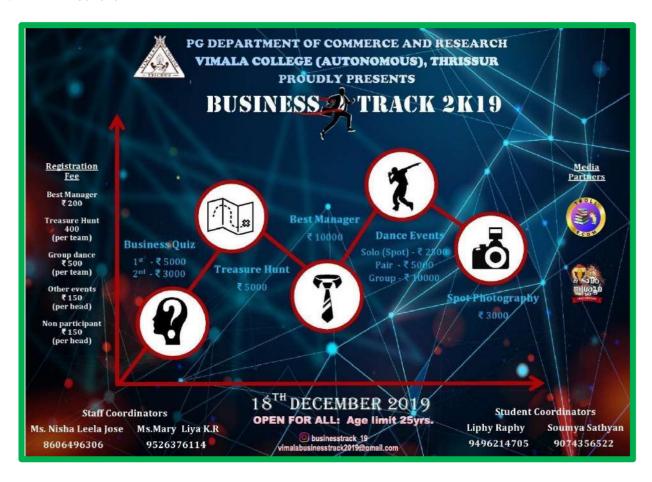

#### Photo

Dr Honey Sebastian, Head, Department of Zoology

21.Name of the Event: Business Track 2K19

**Date:** 18/12/2019 **Time:** 9.30 to 3.30

Venue: Vimala College (Autonomous), Thrissur

**Organized by:** PG Department of Commerce & Research

#### **Brief Report of the Event (with Photograph)**

Business Trackis the brainchild of our former Principal and faculty Dr. Sr. Lissy John Irimpan to awaken the talent and creativity in youngsters. Various competitions are held by the department with the active participation of students. In this year's edition of Business Track, nearly 200 students from various colleges were participated in five competitions namely Best Manager, Business Quiz, Treasure Hunt, Spot Photography and Dance (spot and pair). Business Track 2K19 was held on 18/12/2019

The Winners of Various Competitions

| Sl | Event               | Winners                                                                     | Prize     |
|----|---------------------|-----------------------------------------------------------------------------|-----------|
| No |                     |                                                                             |           |
| 1  | Best Manager        | Joseph Dayas (Christ College IJK)                                           | Rs.10,000 |
| 2  | Business Quiz       | MuhammedFadhal N.P &MuhammedShafi K (Farook College,Kozhikode)              | Rs 5,000  |
|    |                     | Second-Varun Suresh & Abin Roy (St. Aloysius College, Elthuruth) Rs.3,000/- |           |
| 3  | Spot<br>Photography | ImthiyasIqbal (St.Thomas College, TCR)                                      | Rs.3,000  |
| 4  | Spot Dance          | Anurag M.N (Image Creative Education)                                       | Rs.2,500  |
| 5  | Pair Dance          | Aiswarya S &SmrithiKrishnaT.K (Little Flower College, GVR)                  | Rs.5,000  |
| 6  | Treasure Hunt       | AkashLal& Team (St.Aloysius College, Elthuruth                              | Rs.5,000  |