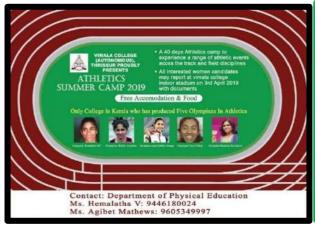

Cadets giving demonstration to children about hand washing

72. Name of the Event: Summer Coaching Camp

Date: April 2019 -to- May 2019 Time: 6:30 AM to 8.30:AM Venue: Vimala College Ground

Organized by: Department of Physical Education

No. of participants: 32

Name of the teacher coordinators:

- 1. Hemalatha .V, HOD, Dept. of Physical. Education
  - 1. Agibet Mathews, Assit.Professor,Dept of Physical.Education

Brief Report of the Event with photos: