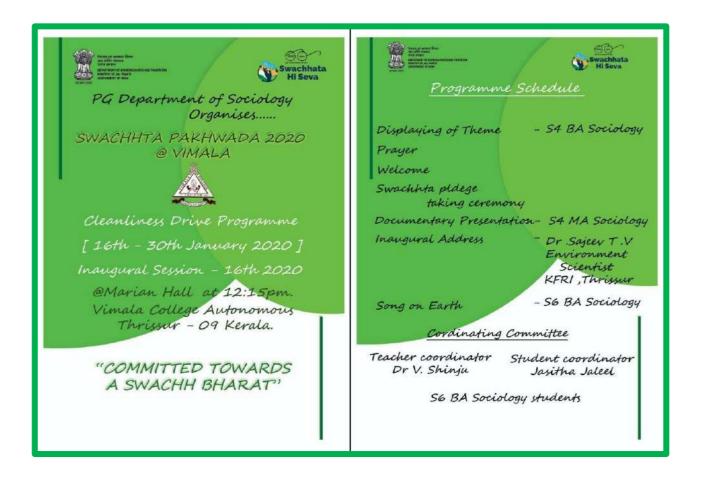

BHAVYA :8301903519 SNEHA RENNY :9746877549

32. Name of the event: **SwachhPakkwada** (Date: 16 th January – 30<sup>th</sup>January 2020)

SwachhPakhwada started in April 2016 with the objective of bringing a fortnight of intense focus on the issues and practices of Swachhata by engaging GOI Ministries or departments in their jurisdiction. It is mainly focused to spread awareness on cleanliness as part of its SwachhtaAbhiyan. As part of spreading awareness on cleanliness and plastic waste management, Department Sociology, Vimala College has organised SwachhtaPakhwada on 16<sup>th</sup> January,2020. The programme was carried out under the guidance of Dr V. Shinju Head of the Department and JasithaJaleel student coordinator and the whole class of S6 BA Sociology students. SWACHHTA PAKHWADA is a cleanliness drive programme started on 16<sup>th</sup> January and extended up on to 30th January 2020.

On 17<sup>th</sup> January 2020 morning as part of this two week cleanliness programme, the Department of Sociology organised Plogging means picking up trash such as used plastic bottles while jogging or running. Around 25 students and Dr. Mini (Vice principal, Vimala College) and Dr.V.Shinju, other three faculty were participated in plogging at 6.15 a.m.

The competitions were regarding on the topics of Swachhta, water conservation and forest conservation. The competitions were speech, Poster making and slogan writing. There was a competition called Best out of Waste which is creating useful items out of waste materials in the surroundings. We had a good number of participants in various competitions.