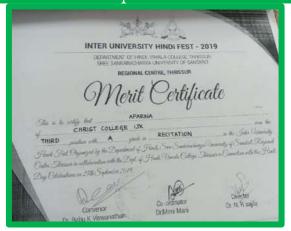

Extempore)

Date: 25<sup>th</sup> September 2019

Time:

Venue: Silver jubilee seminar hall Organized by: Department of Hindi

Collaboration (if any): SSUS Regional Centre, Thrissur

No. of participants:301. Hindi Recitation:152. Hindi Extempore:15

#### **Brief Report of the Event (with Photograph)**

In connection with hindi day, the department of hindi, in collaboration with SreeSankaracharya University Of Sanskrit Regional Centre, Thrissur Organized **INTER UNIVERSITY HINDI FEST** On **25**<sup>th</sup> **September 2019**. Smt. Prabhavathy C.V, Assistant Director Of Official Language , All India Radio, thrissur inaugurated the programme the resource person of the programme was Dr Babu K Viswanathan. We conducted hindi recitation & extempore competition .30 students participated from various colleges and universities. These competitions helped the students to improve their oratory skills , independent outlook, and attitude towards hindi language and literature.