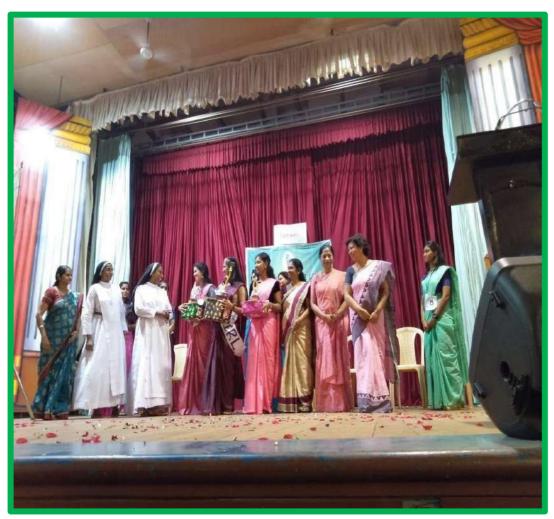

#### **Brief Report of the Event (with Photograph)**

The Department organized an intercollegiate Mathematics fest "DWITHI-2K19" on  $18^{th}$  and  $19^{th}$  December 2019. As a part of the fest an intercollegiate power point presentation was conducted . Three teams participated in the competition.

**Organized by: Department of Mathematics** 

**Collaboration (if any):** 

No. of participants: 74

**Brief Report of the Event (with Photograph)** 

The Department organized an intercollegiate Mathematics fest "DWITHI-2K19" on 18<sup>th</sup> and 19<sup>th</sup> December 2019. As a part of the fest a film festival was conducted on 19<sup>th</sup> December 2019. The movie "The Man who Knew Infinity" was screened in the college auditorium.

No. of participants: 60

**Brief Report of the Event (with Photograph)** 

The Department organized an intercollegiate Mathematics fest "DWITHI-2K19" on 18<sup>th</sup> and 19<sup>th</sup> December 2019. As a part of the fest a mathematical exhibition PRAGATHI was conducted on 18<sup>th</sup> and 19<sup>th</sup> December 2019.