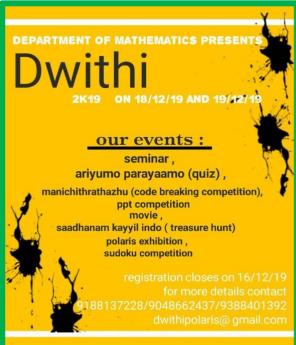

#### **Brief Report of the Event (with Photograph)**

The Department organized an intercollegiate Mathematics fest "DWITHI-2K19" on  $18^{th}$  and  $19^{th}$  December 2019. As a part of the fest an intercollegiate power point presentation was conducted . Three teams participated in the competition.

#### 1. Brochure

13 (b). Name of the Event: MANICHITHRATHAZHU- Code Breaking

Date:18/12/2019 Time: 09.30 am Venue: Room No:706

**Organized by: Department of Mathematics** 

**Collaboration (if any):** 

No. of participants: 6

#### 1. Brochure

13(c). Name of the Event: SUDOKU Competition

Date:18/12/2019 Time:11.30 am

Venue: Room No:705

**Organized by: Department of Mathematics** 

No. of participants: 30

**Brief Report of the Event (with Photograph)** 

#### 1. Brochure

13(d). Name of the Event: SADHANAM KAYYILUNDO- Treasure Hunt

Date:19/12/2019 Time:11.00 am Venue: College

**Organized by: Department of Mathematics** 

**Collaboration (if any):** 

No. of participants: 12 teams

#### 1. Brochure

13(e). Name of the Event: Quiz competition

Date:18/12/2019 Time:11.30 am

Venue: Room No:705

**Organized by: Department of Mathematics** 

**Collaboration (if any):** 

No. of participants: 20 teams

**Organized by: Department of Mathematics** 

**Collaboration (if any):** 

No. of participants: 74

**Brief Report of the Event (with Photograph)** 

The Department organized an intercollegiate Mathematics fest "DWITHI-2K19" on 18<sup>th</sup> and 19<sup>th</sup> December 2019. As a part of the fest a film festival was conducted on 19<sup>th</sup> December 2019. The movie "The Man who Knew Infinity" was screened in the college auditorium.

Please visit the link for video:

Link for feedback: List of attachments:

1. Brochure

47. Name of the Event: POLARIS Date:18/12/2019 & 19/12/2019

**Time:9.30 am to 3 pm** 

Venue: Room No: 703 and 704

**Organized by: Department of Mathematics** 