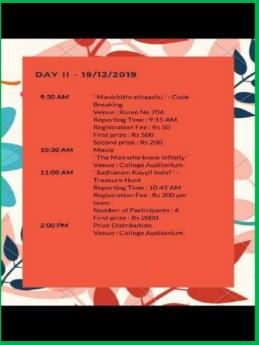

**Organized by: Department of Mathematics** 

**Collaboration (if any):** 

No. of participants: 74

**Brief Report of the Event (with Photograph)** 

The Department organized an intercollegiate Mathematics fest "DWITHI-2K19" on 18<sup>th</sup> and 19<sup>th</sup> December 2019. As a part of the fest a film festival was conducted on 19<sup>th</sup> December 2019. The movie "The Man who Knew Infinity" was screened in the college auditorium.