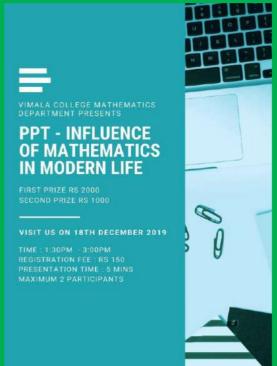

Date: 18/12/2019

Time: 01.30 pm to 03.00 pm

Venue: LissieuxHall

**Organized by: Department of Mathematics** 

#### **Collaboration (if any):**

No. of participants: 3 teams

#### **Brief Report of the Event (with Photograph)**

The Department organized an intercollegiate Mathematics fest "DWITHI-2K19" on  $18^{th}$  and  $19^{th}$  December 2019. As a part of the fest an intercollegiate power point presentation was conducted . Three teams participated in the competition.

#### Please visit the link for video:

Link for feedback:

List of attachments: