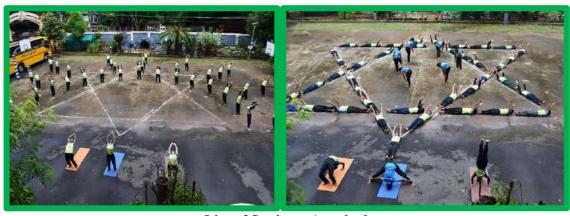

Date: June 21<sup>st</sup> 2019 Time: 8.30AM

Venue: Vimala College Basketball Court

Organized by: Department of Physical Education

No. of participants: 55

Name of the teacher coordinators:

1. Hemalatha .V, HOD, Dept. of Physical. Education

1. Agibet Mathews, Assit.Professor,Dept of Physical.Education

Brief Report of the Event with photos:

The 5<sup>th</sup> International yoga day 2019-20 Vimala college has celebrated it with great enthusiasm and vigor almost 50 participants took part in that event. Yoga Club trained student volunteers organized a mass display on Surya Namaska ,Yoga Dance and some asanas in front of the college.

The yoga session started exactly at 8: 30 Am with meditation standing on Tadasana .Then moved to Surya Namaskar or Sun salutation a yoga warm up routine based on a sequence of gracefully linked asanas with background music in a sun raising formation. Then we moved to a star formation to perform a yoga dance for Thum Hi Ho music, which includes almost 15 sitting, laying and standing asanas. After the display a motivational speech was delivered by our Principal to continue practice yoga for keeping the body and mind healthy .