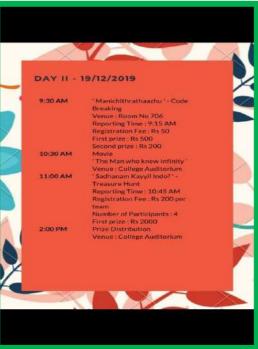

#### 1. Brochure

13 (b). Name of the Event: MANICHITHRATHAZHU- Code Breaking

Date:18/12/2019 Time: 09.30 am Venue: Room No:706

**Organized by: Department of Mathematics** 

**Collaboration (if any):** 

No. of participants: 6

**Brief Report of the Event (with Photograph)** 

The Department organized an intercollegiate Mathematics fest "DWITHI-2K19" on 18<sup>th</sup> and 19<sup>th</sup> December 2019. As a part of the fest a code breaking competition named " MANICHITHRATHAZHU" was conducted on 19<sup>th</sup> December 2019 at 9.30 am and 6 people

#### 1. Brochure

13(d). Name of the Event: SADHANAM KAYYILUNDO- Treasure Hunt

Date:19/12/2019 Time:11.00 am Venue: College

**Organized by: Department of Mathematics** 

**Collaboration (if any):** 

No. of participants: 12 teams

**Brief Report of the Event (with Photograph)** 

The Department organized an intercollegiate Mathematics fest "DWITHI-2K19" on 19<sup>th</sup> December 2019. As a part of the fest an intercollegiate treasure hunt competition named "SadhanamKayyilundo" was conducted on 19<sup>th</sup> December 2019 inside the college campus. Twelve teams participated in the competition.

**Organized by: Department of Mathematics** 

**Collaboration (if any):** 

No. of participants: 74

**Brief Report of the Event (with Photograph)** 

The Department organized an intercollegiate Mathematics fest "DWITHI-2K19" on 18<sup>th</sup> and 19<sup>th</sup> December 2019. As a part of the fest a film festival was conducted on 19<sup>th</sup> December 2019. The movie "The Man who Knew Infinity" was screened in the college auditorium.