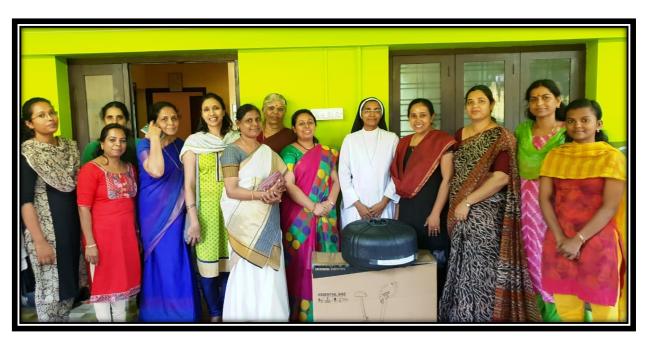

#### VIMALA COLLEGE (AUTONOMOUS), THRISSUR

Handing over gym equipments to the Autism Centre, Chembukkavu on December 22<sup>nd</sup> 2018.

The executive members visited AshrayaBhavan on 09-01-2020 which is a rehabilitation project dedicated to the welfare of old aged people. We supported them by supplying grocery and other items to the Centre, generously contributed by alumnae and teachers of the College.