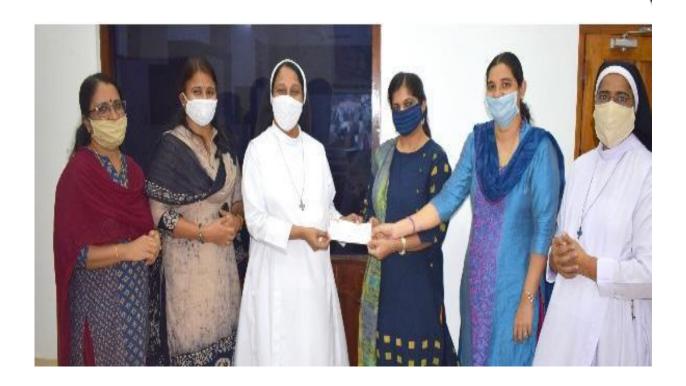

Financial support during Covid 19 pandemic, to the needy students of our college in February 2021.

#### **ALUMNAE CONTRIBUTION – Vimex UAE**

During this period of pandemic, COVID 19 the Association with the support of **our foreign chapter, Vimex UAE** has contributed **Rs 80,000/-** towards facilitating access to Online teaching for our needy students. The amount was handed to our Principal Dr SrBeena Jose to buy electronic gadgets to needy students for attending online classes. The timely help of our Alumnae during this dreadful time is quiet appreciable.