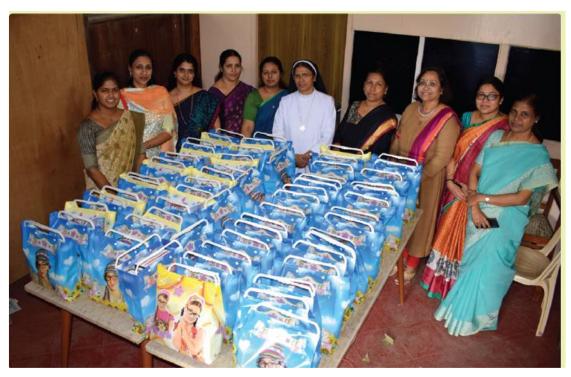

#### Vimalaardram: For the Community

Vimala has always held in high stead the stakeholderswho have contributed in a thousand ways in upholdingthe ideals that the College rests on. While the Associationhas been working to bring together the huge fraternityof students and teachers who are the very essence of this institution, the responsibility towards the community that forms an integral part of the College's existence and growth cannot be overlooked. Recognising the need to contribute to the uplift of the society, the Association launched *Vimalaardram* – an outreach initiative that was inaugurated in the year 2017. The inaugural event was the distribution of Christmas kits among patients of Pain and Palliative Care as well as an Old Age Home in December 2017. In April 2018, a facility for the aged women in the community was opened at Padukad where they will be taken care of during the day. These are the first steps of the planned and structured outreach activities that the Association hopes to take up in future. *Vimalaardram* is envisioned as the vehicle for positive transformation that the Association wishes to affect in the community.