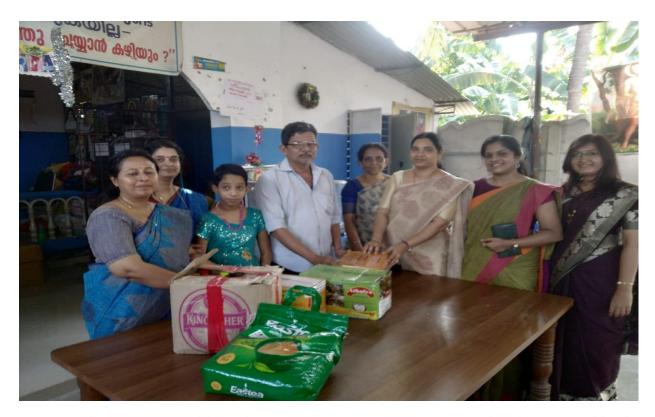

#### VIMALA COLLEGE (AUTONOMOUS), THRISSUR

Handing over gym equipments to the Autism Centre, Chembukkavu on December 22<sup>nd</sup> 2018.

The executive members visited AshrayaBhavan on 09-01-2020 which is a rehabilitation project dedicated to the welfare of old aged people. We supported them by supplying grocery and other items to the Centre, generously contributed by alumnae and teachers of the College.