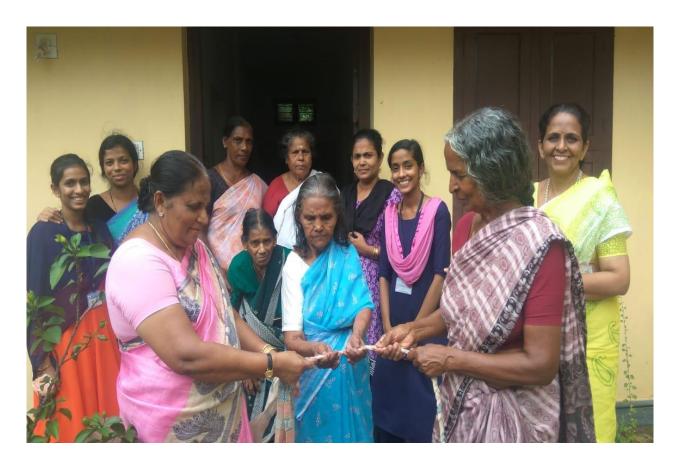

#### VIMALA COLLEGE (AUTONOMOUS), THRISSUR

Handing over gym equipments to the Autism Centre, Chembukkavu on December 22<sup>nd</sup> 2018.

The executive members visited AshrayaBhavan on 09-01-2020 which is a rehabilitation project dedicated to the welfare of old aged people. We supported them by supplying grocery and other items to the Centre, generously contributed by alumnae and teachers of the College.