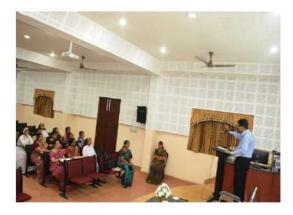

# 6.3.3 Reports Professional development programs (2016-17)

Name of the Event: NAAC sponsored National Seminar on Curriculum Design and Academic Auditing Date: 10 - 11 August 2016 Time: 9.30 am to 3.30 pm Venue: Silver Jubilee Seminar Hall Organized by: IQAC

#### NAAC Sponsored National Seminar on '*Curriculum Designing & Academic Auditing*' organized by IQAC, Vimala College, Thrissur – 10,11 August 2016

| Sl.<br>No. | NAME                              | DESIGNATION                 | DEPARTMENT | COLLEGE &                                 | SIGNATURE  |
|------------|-----------------------------------|-----------------------------|------------|-------------------------------------------|------------|
| 1          | DA. PREEMA ROSE                   | Assid. Prof.                | Cemmerce   | Vimala College                            | Perma for, |
| 2          | Lipo Thomas                       | Asst - Prof                 | Electionis | I Johin College of ante & Science Murally | uzha top   |
| 3          | Lakshmi C.M.                      | Asst. Prof.                 | English    | Vinala College                            | Re-        |
| 4          | DR. SHEELA GEORGE V               | Assoc Prof-                 | Botany     | Vinele College                            | Se         |
| 5          | DR. SHEEJA T. THARAKAN            | Asst. Prof-                 | 11         | 11                                        | sheeps-    |
| 6          | Dr. MANJU MADHAVAN                | Asst. Prof                  | 11         | 11                                        | Met        |
| Ŧ          | DH SANDHYA VINCENT<br>NEELAMKAVIL | Asst. Brof<br>(on contract) | η          | ,                                         | Sandly     |
| 8          | Dr. Sinjumot Thomas               | Asst. Prof. Junet)          | l)         | 9                                         | Sig        |