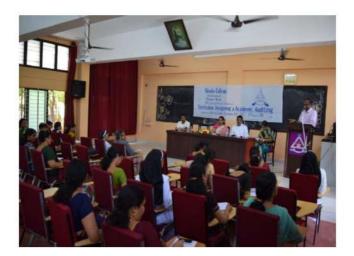

# 6.3.3 Reports Professional development programs (2016-17)

Name of the Event: NAAC sponsored National Seminar on Curriculum Design and Academic Auditing Date: 10 - 11 August 2016 Time: 9.30 am to 3.30 pm Venue: Silver Jubilee Seminar Hall Organized by: IQAC

#### NAAC Sponsored National Seminar on '*Curriculum Designing & Academic Auditing*' organized by IQAC, Vimala College, Thrissur – 10,11 August 2016

| Sl.<br>No. | NAME                              | DESIGNATION                 | DEPARTMENT | COLLEGE &                                 | SIGNATURE  |
|------------|-----------------------------------|-----------------------------|------------|-------------------------------------------|------------|
| 1          | DA. PREEMA ROSE                   | Assid. Prof.                | Cemmerce   | Vimala College                            | Perma for, |
| 2          | Lipo Thomas                       | Asst - Prof                 | Electionis | I Johin College of ante & Science Murally | uzha top   |
| 3          | Lakshmi C.M.                      | Asst. Prof.                 | English    | Vinala College                            | Re-        |
| 4          | DR. SHEELA GEORGE V               | Assoc Prof-                 | Botany     | Vinele College                            | Se         |
| 5          | DR. SHEEJA T. THARAKAN            | Asst. Prof-                 | 11         | 11                                        | sheeps-    |
| 6          | Dr. MANJU MADHAVAN                | Asst. Prof                  | 11         | 11                                        | Met        |
| Ŧ          | DH SANDHYA VINCENT<br>NEELAMKAVIL | Asst. Brof<br>(on contract) | η          | ,                                         | Sandly     |
| 8          | Dr. Sinjumot Thomas               | Asst. Prof. Junet)          | l)         | 9                                         | Sig        |