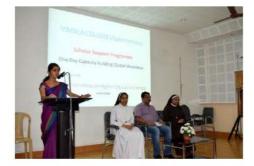

Assessment Períod (2016 - 2021)

PRINCIPAL IN-CHARGE VIMALA COLLEGE (AUTONOMOUS) THRISSUR-630 009

**Name of the Event:** One day Capacity building Cluster workshop for Resource Persons of SSP by the Office of New Initiatives in Higher Education, Govt. of Kerala