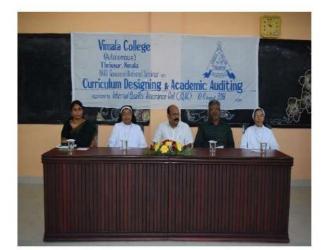

# 6.3.3 Reports Professional development programs (2016-17)

Name of the Event: NAAC sponsored National Seminar on Curriculum Design and Academic Auditing Date: 10 - 11 August 2016 Time: 9.30 am to 3.30 pm Venue: Silver Jubilee Seminar Hall Organized by: IQAC

#### NAAC Sponsored National Seminar on '*Curriculum Designing & Academic Auditing*' organized by IQAC, Vimala College, Thrissur – 10,11 August 2016

| Sl.<br>No. | NAME                              | DESIGNATION                 | DEPARTMENT | COLLEGE &                                 | SIGNATURE  |
|------------|-----------------------------------|-----------------------------|------------|-------------------------------------------|------------|
| 1          | DA. PREEMA ROSE                   | Assid. Prof.                | Cemmerce   | Vimala College                            | Perma for, |
| 2          | Lipo Thomas                       | Asst - Prof                 | Electionis | I Johin College of ante & Science Murally | uzha top   |
| 3          | Lakshmi C.M.                      | Asst. Prof.                 | English    | Vinala College                            | Re-        |
| 4          | DR. SHEELA GEORGE V               | Assoc Prof-                 | Botany     | Vinele College                            | Se         |
| 5          | DR. SHEEJA T. THARAKAN            | Asst. Prof-                 | 11         | 11                                        | sheeps-    |
| 6          | Dr. MANJU MADHAVAN                | Asst. Prof                  | 11         | 11                                        | Met        |
| Ŧ          | DH SANDHYA VINCENT<br>NEELAMKAVIL | Asst. Brof<br>(on contract) | η          | ,                                         | Sandly     |
| 8          | Dr. Sinjumot Thomas               | Asst. Prof. Junet)          | l)         | 9                                         | Sig        |