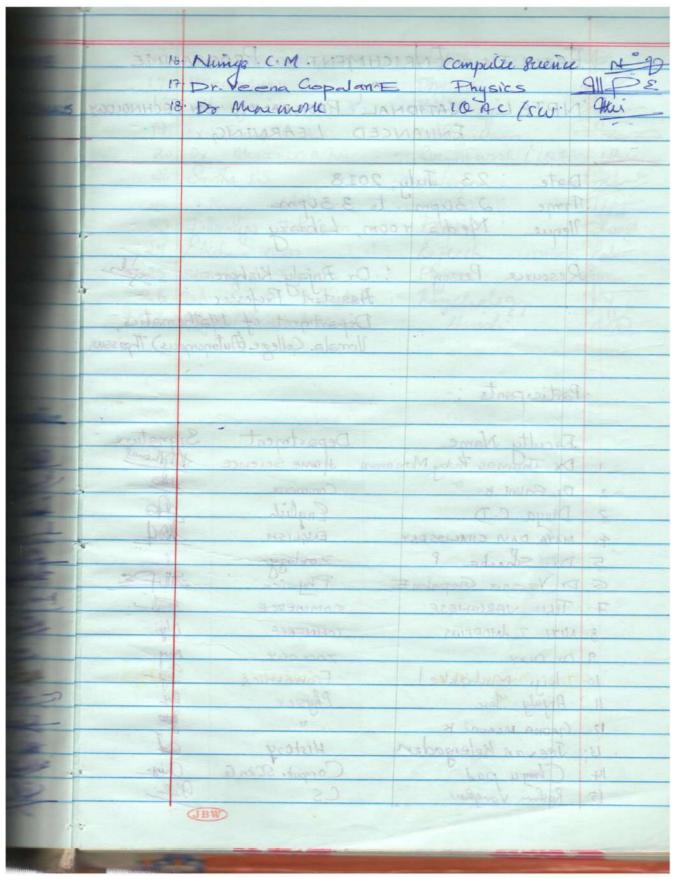

**Signature** 

**IQAC Co-ordinator** 

|     | FACULTY ENRICHMENT PROGRAMME                                         |
|-----|----------------------------------------------------------------------|
|     | On_                                                                  |
|     | Communication and Counselling Skills -                               |
|     | "Communication and Counselling Skills -<br>An Experiential Learning" |
|     |                                                                      |
|     | Date: 23 June, 2018                                                  |
| _   | Time: 9am to 3pm                                                     |
|     | Venue: Silver Jubilee Seminar Hall                                   |
|     |                                                                      |
|     | Resource Person: Dr. Susha Janardanan                                |
|     | Mrs. Asoline K. Tom                                                  |
|     | (Department of Counselling Psychy to                                 |
|     | Members Present: Loyola College, Trivandrum                          |
|     | J JEM DEIS / Tesen L                                                 |
| 1.  | Kochusani J Thayil Dept. of HomeScience                              |
| 2.  | T (I) B OI I I I OI                                                  |
|     | Jumi Mathew Dept of Statistics In                                    |
|     | Dr. Sr. Namtha Rose Dept of Malayalam D-                             |
|     | Dr. Jancy K.A Dept of Malagalam 7                                    |
|     | Nisha Leila Jose Dept & Commerce dunlas                              |
|     | Beny Paul 2: left of Commerce Bingons                                |
|     | Ampit Anguindakshan A. Dant of Charles Tilly                         |
| 9.  | Dr. Snilaushmi-P. Bhaskar Dept of chemistry Bullium.                 |
|     | Dr. B. A. DIXY Dept of Zoology (Diry:                                |
|     | AKhitha V.A. Clept of Mathematis Mitalia                             |
| 12. | Seevan Kolengaden Dept of History and                                |
|     | Lims Thomas Dept of Social Work - In                                 |
|     | HEMALATHAN Dept of Phy-Edn Handelbar                                 |
|     | Deepa Francis Rept of Social Coark Deep                              |
| 16. | Sr. Jisno Jose Dept of Library de                                    |
| 17. | Sa. Jozalia George Bept of Social Work A                             |