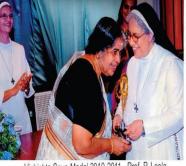

Vishishta Seva Medal 2009-2010- Dr. Sr. Cleopatra, Founder of Alumnae Association

Gloria Award Winner 2009-2010 - Olympian Anju Bobby George

Vishishta Seva Medal 2010-2011 - Prof. P. Leela Former President of Alumnae Association