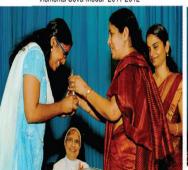

Vjayalakshmi Nair received Abhiman Award 2011-2012 for National achievements

Olympian Bobby Aloysius receiving the Gloria Award 2011-2012 for international achievement

Abhiman Award winner 2012-2013 Dhanya M. B. Scientist ISRO