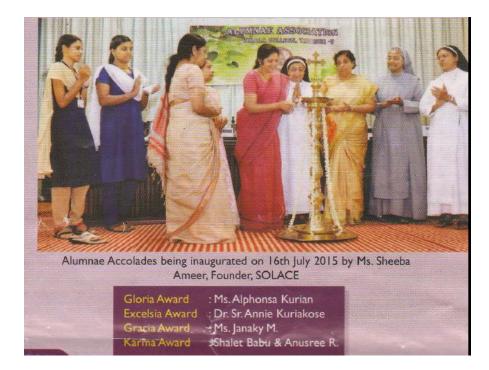

*Alumnae Accolades*, The Annual Award Day of the Association, is one of the most joyous occasions when the former students of the College are applauded for achievements in their areas of expertise. Dedicated to the memory of Dr. Sr. Cleopatra and held in her honour every year, the function is an absolute source of inspiration to the young Vimalites who witness the event with wide eyed wonder, for, being felicitated at the programme are international level achievers, nationally famous personalities and members of the faculty who have contributed to the growth of the Association. Two students who present exemplary character and engage in socially committed activities are also awarded during the Accolades.

| Winner andCommissioner forEnglish Dept)Participant in the<br>Common wealthIncome Tax Dept.)Income Tax Dept.) |          |
|--------------------------------------------------------------------------------------------------------------|----------|
|                                                                                                              |          |
| common weath                                                                                                 |          |
| games) IBS It                                                                                                |          |
| games) IRS Jt.                                                                                               |          |
| Commissioner for                                                                                             |          |
| income TaxDept.                                                                                              |          |
| <b>2011-12</b> Bobby AlosiusVijaya lakshmi NairPro. ValsalaDhanya VBShowby.                                  |          |
|                                                                                                              | tistics) |
| (Former HOD of                                                                                               |          |
| Zoology)                                                                                                     |          |
| <b>2012-</b> Jincy Philip.Dhanya. M. BDr. Dolly VargheseTheresa K.F                                          | Nil      |
| 2013 (Olympian) (Physics Dept. 2001 (Former HOD of (Eng)                                                     |          |
| pass out, Scientist English Dept.)                                                                           |          |
| ,ISRO)                                                                                                       |          |
| 2013-14 Olympian Smt. Sheela Pro. Santhakumari Aswathy                                                       | Nil      |
| Manjima Kochouseph K. (Dept. of Prasad (B.                                                                   |          |
| Kuriakose Chemistry) A.                                                                                      |          |
| Sociology)                                                                                                   |          |
| <b>2014-15</b> Ms. Alphonsa Dr. Sr. Annie Prof. Janaki M. Shalet Babu Anusree                                | R        |
| Kurian    Kuriakose    (Dept. of Physics)                                                                    |          |
| (First (Principal, St.                                                                                       |          |
| International Joseph's College,                                                                              |          |
|                                                                                                              |          |
|                                                                                                              |          |
| Vimala College)    Description                                                                               |          |
| 2015- Rosakutty K.C Dr.Vasantha Dr. Elizabeth Angelin. K. Sahana. M                                          | VI. K    |
| 2016(Olympian)kumary P (HOD.NinanJohnson(HSc)                                                                |          |
| NSS College) (Dept. English) (Eng)                                                                           |          |
| 2016-17  Smt. Leelamma  Dr Rajalakshmi  Prof. Sathy M.                                                       |          |
| Santhosh Achath                                                                                              |          |
| 2017-18 Ms. Subaida Salim Mrs. Indira Prof. Rajalakshmi Saro jos Adheen                                      | a (S5    |
| (International Gopinathan (Social N. T. (Former Ollukaran B. Com)                                            | •        |
| Hockey Player) Activist) Head, Dept. of (S5 BA                                                               |          |
| Economics) Sociology)                                                                                        |          |
| 2018-19    Ms Dolly K Joseph    Dr Geetha    Dr Sr Chrisologa    Ms Sreethu                                  |          |
| Ramkumar (Principal 1989- Sreenivasan                                                                        | 2        |
| 1996) (S6 B A                                                                                                |          |
|                                                                                                              |          |
| Sociology                                                                                                    |          |
| 2019-20                                                                                                      |          |
|                                                                                                              |          |