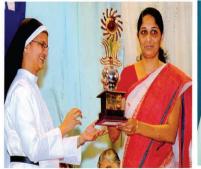

Abhiman Award 2010-2011 - Swapna Ambatt IRS Joint Commissioner, Income Tax Department

Prof. Valsala Velayudhan receiving the award of outstanding services to the Alumnae Association - Vishishta Seva Medal 2011-2012