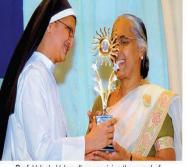

|          |
| Sociology                                                                                                    |          |
| 2019-20                                                                                                      |          |
|                                                                                                              |          |











Vishishta Seva Medal 2009-2010- Dr. Sr. Cleopatra, Founder of Alumnae Association



Gloria Award Winner 2009-2010 - Olympian Anju Bobby George



Vishishta Seva Medal 2010-2011 - Prof. P. Leela Former President of Alumnae Association



Abhiman Award 2010-2011 - Swapna Ambatt IRS Joint Commissioner, Income Tax Department



Prof. Valsala Velayudhan receiving the award of outstanding services to the Alumnae Association - Vishishta Seva Medal 2011-2012



Vjayalakshmi Nair received Abhiman Award 2011-2012 for National achievements



Olympian Bobby Aloysius receiving the Gloria Award 2011-2012 for international achievement



Abhiman Award winner 2012-2013 Dhanya M. B. Scientist ISRO



Vishishta Seva Medal 2012-2013-Dr. Dally Varghese