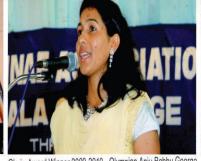

Vishishta Seva Medal 2009-2010- Dr. Sr. Cleopatra, Founder of Alumnae Association

Gloria Award Winner 2009-2010 - Olympian Anju Bobby George

Vishishta Seva Medal 2010-2011 - Prof. P. Leela Former President of Alumnae Association