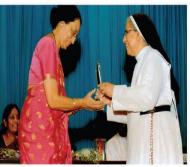

|          |











Vishishta Seva Medal 2009-2010- Dr. Sr. Cleopatra, Founder of Alumnae Association



Gloria Award Winner 2009-2010 - Olympian Anju Bobby George



Vishishta Seva Medal 2010-2011 - Prof. P. Leela Former President of Alumnae Association



Abhiman Award 2010-2011 - Swapna Ambatt IRS Joint Commissioner, Income Tax Department



Prof. Valsala Velayudhan receiving the award of outstanding services to the Alumnae Association - Vishishta Seva Medal 2011-2012



Vjayalakshmi Nair received Abhiman Award 2011-2012 for National achievements



Olympian Bobby Aloysius receiving the Gloria Award 2011-2012 for international achievement



Abhiman Award winner 2012-2013 Dhanya M. B. Scientist ISRO



Vishishta Seva Medal 2012-2013-Dr. Dally Varghese