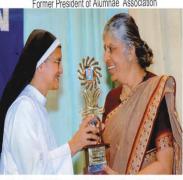

Vishishta Seva Medal 2009-2010- Dr. Sr. Cleopatra, Founder of Alumnae Association

Gloria Award Winner 2009-2010 - Olympian Anju Bobby George

Vishishta Seva Medal 2010-2011 - Prof. P. Leela Former President of Alumnae Association