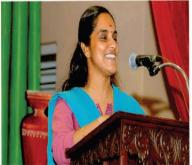

Abhiman Award 2010-2011 - Swapna Ambatt IRS Joint Commissioner, Income Tax Department

Prof. Valsala Velayudhan receiving the award of outstanding services to the Alumnae Association - Vishishta Seva Medal 2011-2012