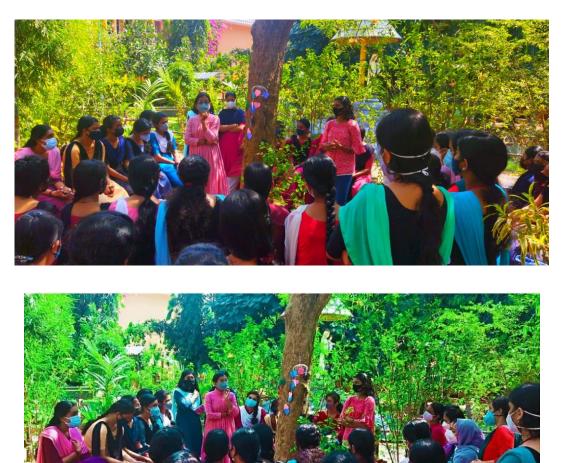

### Palliative Corner (13th January, 2022)

As the part of Palliative Care Day "Palliative Corner "was organized on January 13 from 12 to 12:30 pm. It was a half hour long interactive session between the former Pain and Palliative volunteers of Vimala College and the new members of the club at Leisure Tower, Vimala College. Volunteers asked their queries and shared ideas on home care. The video clip of this programme was presented on the meeting of Pain and Palliative Care Day Celebrations of SIP. The video received a lot of appreciation from the members of Thrissur SIP. Around 50 members participated in the "Palliative Corner" meet.