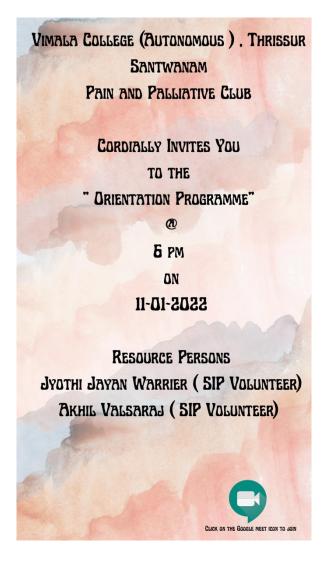

### Orientation Programme (11th January, 2022)

As an initiative to create awareness about the importance and activities of Pain and Palliative Care Club, an orientation programme was conducted on 11/01/2022. The programme was organized by the Staff coordinators of the club. Mrs Jyothi Jayan Warrier and Mr Akhil Valsaraj were the resource persons for the talk. The programme was conducted through Zoom platform at 6 pm. Mam Jincy Franson gave the welcome speech. Mrs Jyothi Jayan Warrier delivered an astounding class regarding the scope of Pain and Palliative Club. Mr Akhil Valsaraj shared his experiences as an SIP volunteer. Ms. Padmaja, former Vimalite threw some light by sharing her memories as an SIP volunteer. The inspiring words of the resource persons fueled the energy of the club members. Club representative gave the vote of thanks and the programme ended by 7:00 pm. Around 75 members participated in the programme.