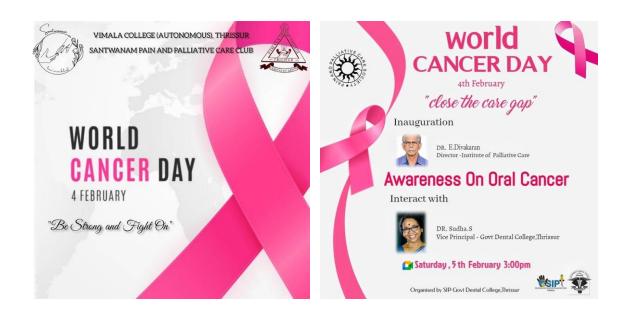

# World Cancer Day (5th February, 2022)

30 of the club members participated in an online awareness programme organized by Government Dental College, Thrissur, in association with Students Initiative of Palliative Care (SIP), Thrissur, during 3:00 - 4:00 PM. It was a session on oral cancer named "Close the Care Gap", lead by Dr Sudha, Vice principal of Government Dental College, Thrissur.