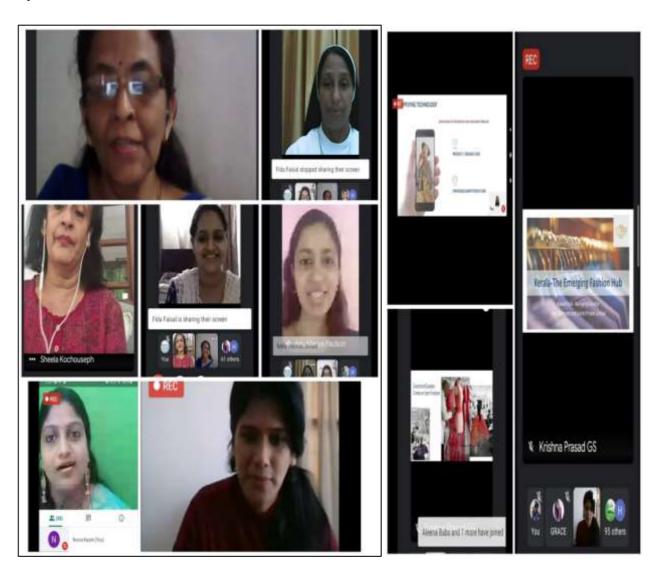

(Autonomous) Thrissur

No. of participants:69

The Alumnae Association of Department of Home Science conducted Scientia day 2 webinar series on "NUTRIGENETICS AND NUTRIGENOMICS: - RECENT TRENDS IN NUTRITION "on 26<sup>th</sup> November 2020. Mrs. Jishy, Diet consultant, KIMS Oman Hospital, Oman was the resource person for the webinar. The session started with a prayer sang by Ms Anna Johnson E, First M.Sc. Nutrition and Dietetics. The welcome Address was delivered by Ms Lakshmi Vishwanathan, Vimala alumnae, Research scholar in Bharatanatyam, Mysore University. The webinar was for a duration of one hour and commenced at 3. 30pm. The session was about the Nutrigenetics and Nutrigenomics recent trends in nutrition. And followed by an interactive question and answer session. Ms. Jasmine First year MSC Nutrition Dietetics delivered the vote of thanks. A total of 71 participants attended the session