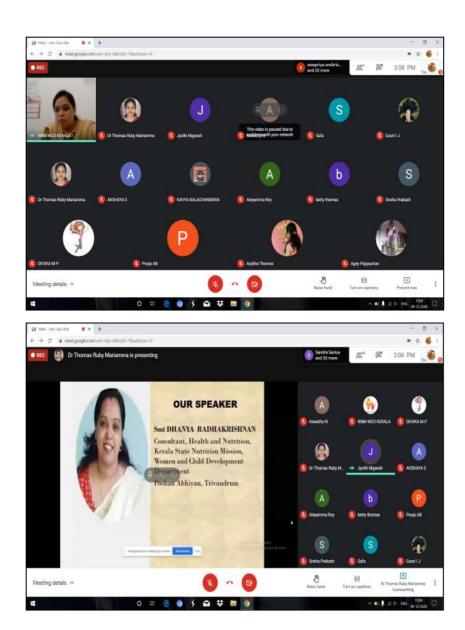

<u>Day 9: Role of national nutrition mission in creating a malnutrition free India</u>

Date: 9-12-2020

**Time: 3.pm to 4.30pm** 

No. of total participants: 81

As a part of SCIENTIA-Alumnae Webinar Series the last webinar was on role of National nutrition mission in creating a malnutrition free India on 9<sup>th</sup> December 2020. There were 81 participants and the session was handled by Mrs Dhanya Radhakrishnan (consultant, health and nutrition mission, women and child development department, poshanabhiyan, Trivandrum). The session was started with prayer. Then Mrs Jyoti one of the classmate of the speaker gave an introductory speech about Dhanya mam. It was a very informative session. She gave a lot of information about the role of nutrition in every women and adult. She also suggested some nutrient rich food which we must follow in our life so as to stay healthy. The session was ended by a Question and answer cum discussion which gave added benefits to the participants. E-certificates were given to all participants.