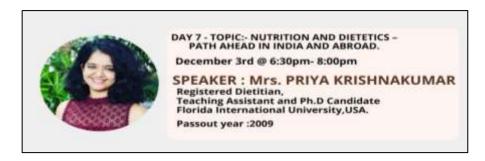

#### Day 7: Webinar on: Nutrition and Dietetics: Path Ahead in India and USA

Date: 03-12-2020

Time: 6:30 pm - 8:30 pm

Total No. of participants: 101

Resource person: Mrs. Priya Krishnakumar, Registered Dietitian, Ph.DScholar, Florida

**International University.** 

YouTubelink: https://youtu.be/qNoYAS6LRbY

The class was taken by Mrs. Priya Krishnakumar, registered dietitian, Ph.D. scholar at University of Florida, USA. She is an alumnae of our Home Science department during the years from 2006-2009. The class gave students an insight on the career aspects of nutritionist and dietitians at India and United States. The class was indeed helpful were students understood more aspects than the prerequisite knowledge which they had. The class was not at all like the other webinars; it was more like a friendly talk or a guidance regarding the two education policies of the same subjects in different countries. Mrs. Betty Thomas and Sr. Feble Thomas co-ordinated of the programme under the guidance of Dr. Thomas Ruby Mariamma (HOD). The students become aware on betteropportunities and scholarships in the field of nutrition and it will be surelyhelpful when taking a decision about their career.