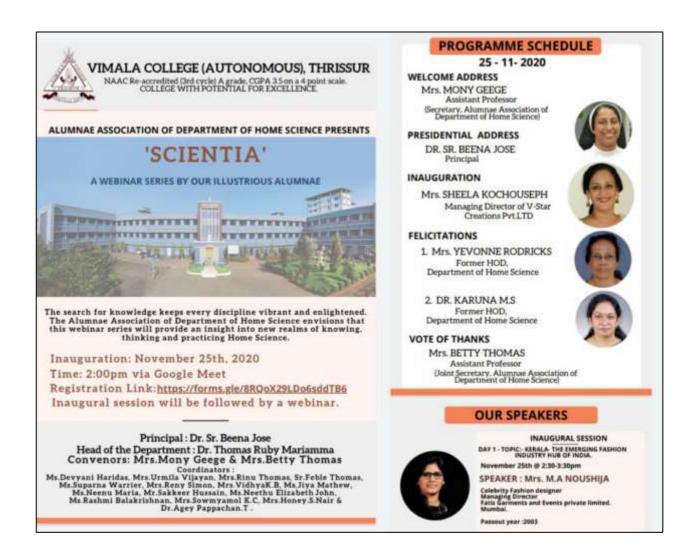

(Autonomous) Thrissur

No. of participants:69

The Alumnae Association of Department of Home Science conducted Scientia day 2 webinar series on "NUTRIGENETICS AND NUTRIGENOMICS: - RECENT TRENDS IN NUTRITION "on 26<sup>th</sup> November 2020. Mrs. Jishy, Diet consultant, KIMS Oman Hospital, Oman was the resource person for the webinar. The session started with a prayer sang by Ms Anna Johnson E, First M.Sc. Nutrition and Dietetics. The welcome Address was delivered by Ms Lakshmi Vishwanathan, Vimala alumnae, Research scholar in Bharatanatyam, Mysore University. The webinar was for a duration of one hour and commenced at 3. 30pm. The session was about the Nutrigenetics and Nutrigenomics recent trends in nutrition. And followed by an interactive question and answer session. Ms. Jasmine First year MSC Nutrition Dietetics delivered the vote of thanks. A total of 71 participants attended the session