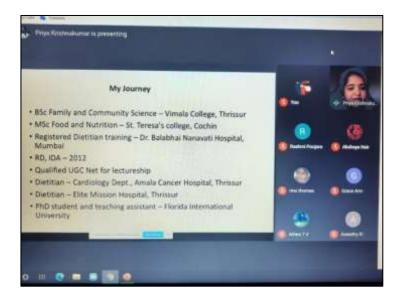

#### Day 7: Webinar on: Nutrition and Dietetics: Path Ahead in India and USA

Date: 03-12-2020

Time: 6:30 pm - 8:30 pm

Total No. of participants: 101

Resource person: Mrs. Priya Krishnakumar, Registered Dietitian, Ph.DScholar, Florida

**International University.** 

YouTubelink: https://youtu.be/qNoYAS6LRbY

The class was taken by Mrs. Priya Krishnakumar, registered dietitian, Ph.D. scholar at University of Florida, USA. She is an alumnae of our Home Science department during the years from 2006-2009. The class gave students an insight on the career aspects of nutritionist and dietitians at India and United States. The class was indeed helpful were students understood more aspects than the prerequisite knowledge which they had. The class was not at all like the other webinars; it was more like a friendly talk or a guidance regarding the two education policies of the same subjects in different countries. Mrs. Betty Thomas and Sr. Feble Thomas co-ordinated of the programme under the guidance of Dr. Thomas Ruby Mariamma (HOD). The students become aware on betteropportunities and scholarships in the field of nutrition and it will be surelyhelpful when taking a decision about their career.